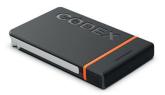

### HIGHLIGHTS

- Engineered and optimised to the highest performance standards.
- USB-C powered.
- Connection speed up to 8 Gb/s.
- Works on Mac, Windows, and Linux.

CODEX COMPACT DRIVE 1 TB

IN-CAMERA RECORDING WITH ALEXA MINI LF