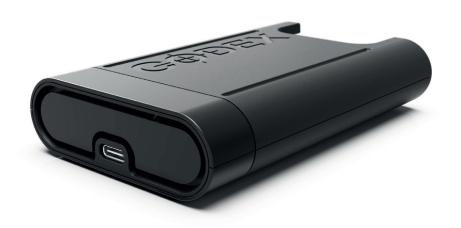

#### MAKING YOUR WORK FLOW

Offload Compact Drive data from the ARRI ALEXA Mini LF using the Compact Drive Reader. Combine with Codex Device Manager and HDE for simple and reliable downloads.

Designed to support the challenging demands of creative professionals and is backed by Codex world-class support while delivering unrivaled performance for professional applications and feeds seamlessly into Codex's industry-standard workflows.

CODEX COMPACT DRIVE READER

For further information visit codex.online/products/media/compact-drive-reader