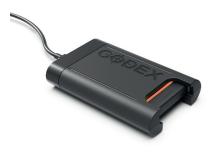

#### MAKING YOUR WORK FLOW

Offload Compact Drive data from the ARRI ALEXA Mini LF using the Compact Drive Reader. Combine with Codex Device Manager and HDE for simple and reliable downloads.

Designed to support the challenging demands of creative professionals and is backed by Codex world-class support while delivering unrivaled performance for professional applications and feeds seamlessly into Codex's industry-standard workflows.

CODEX COMPACT DRIVE READER

For further information visit codex.online/products/media/compact-drive-reader