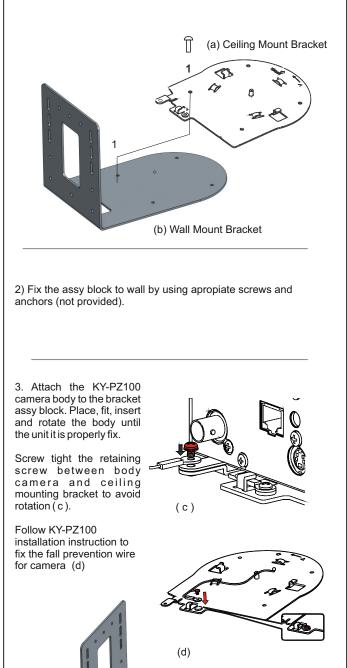

#### Parts List

Locate the Ceiling Mount Bracket into KY-PZ100 carton box.

Caution • To avoid injury to fingers,take care to not catch your finger between the dome camera and the Ceiling Mount Bracket.

1. Attach the Ceiling Mount Bracket (a) to Wall Mount Bracket (b) uning the 4 M4 DIN7985 Screws and 4 Safety Nut. See the right position on the below figure