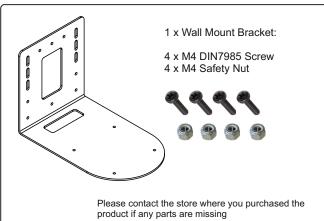

#### Parts List

Locate the Ceiling Mount Bracket into KY-PZ100 carton box.

Caution • To avoid injury to fingers,take care to not catch your finger between the dome camera and the Ceiling Mount Bracket.

1. Attach the Ceiling Mount Bracket (a) to Wall Mount Bracket (b) uning the 4 M4 DIN7985 Screws and 4 Safety Nut. See the right position on the below figure