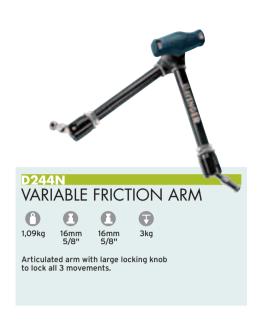

# ARTICULATED ARM WITH HEXAGONAL END

Similar to the D301 but with a hexagonal attachment at one end and a 16mm pin at the other.

# ARTICULATED ARM WITH SPRING CLAMP

0,85kg 0,25kg

Length: 91cm.

80