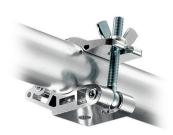

## C339 GRAB CLAMP

1,2kg

150kg

12.5mm

Supplied without attachment, but with a 12,5mm hole for custom fixings.

# **C339JS GRAB CLAMP** WITH 28MM TV SPIGOT

Supplied with 28mm spigot.

# C339BB GRAB CLAMP WITH 16MM BUSHING

1,35kg

50kg

16mm 5/8"

Comes with 16mm bushing complete with push button for extra-safe attachment.

# C339LE **GRAB CLAMP** WITH LIFTING EYE

Complete with standard lifting eye for chain or rope fixture.

# **C339UH DOUBLE GRIP HEAD**

16mm 5/8"

Provided with a universal fixed (non-rotating) head.

# C339SP **GRAB CLAMP** WITH SPINNING PULLEY

1,65kg 150kg Pulley

Fitted with a 100mm diameter pulley to offer a quick and robust hanging point for TV and theatre sceneries.