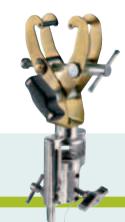

# A2030DKIT C-STAND KIT 30 DETACHABLE

Chrome plated steel stand. 3 sections, 2 risers. Ø: 35, 30, 25mm. Leg Ø: 25mm.

includes: A2O3OD C-STAND D2OO 2" GRIP HEAD D52O 40" EXTENSION GRIP ARM

84cm

• 28mm 16mm-5/8" 1" 1/8 28mm-1" 1/8 10kg