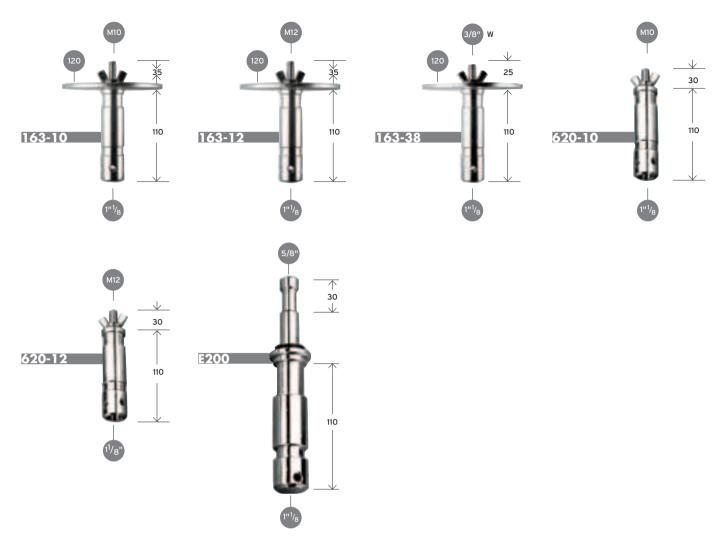

## **16mm FEMALE ADAPTERS**

## **16mm MALE ADAPTERS**

## **28mm MALE ADAPTERS**

## **SPECIAL ADAPTERS**

# **SPECIAL ADAPTERS**