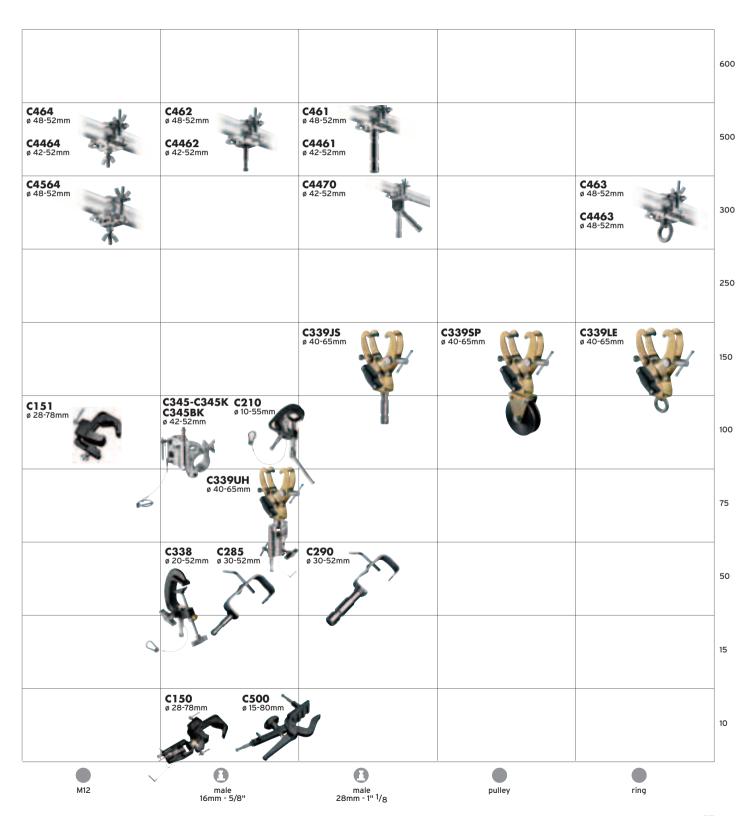

# CLAMP SYSTEM

# C1575B SUPER CLAMP

**O**,45kg

15kg

16mm 5/8"

Ideal clamp for Cine, Broadcast or Lighting & Entertainment applications. Clamping system achieved via a metal knob ensuring extra solidity. Works on diameters from 13mm to 55mm.

# HEAVY DUTY SUPER CLAMP

0,45kg

15kg

16mm 5/8"

g**e** 

Extra strong version of Super Clamp because of a special manufacturing process named gravity casting, allowing heavier manipulation. Works on diameters from 13mm to 55mm.

# C1525 SKY HOOK

0,8kg 15,5mm 15,5mm

Gaffer grip with adjustable jaws. Grip from: 25mm to 65mm.

# CIAMP SYSTEM

**ACTION JUNIOR CLAMP** 

1,27kg

•

28mm 1" 1/<sub>8</sub>

Made in gravity cast aluminium, this clamp is ideal to hang all types of luminaries in TV studios and theaters. Its incredible "coupling range" sets almost no limitations to its capability to clamp to almost all the industry standard pipe diameters. To meet all safety requirements, we have designed a dedicated slot for flexible steel safety cables. Supplied with T-top padded handle to improve grip. Pipe size 40-70mm.

Pat pending

0

0,76kg 50kg

16mm 5/8"

Very slim and lightweight, this version has been designed for small luminaries, virtually unlimited in application. To meet all safety requirements, we have designed a dedicated slot for flexible steel safety cables. Pipe size 20-52mm.

# CLAMP SYSTEM

Work on diameters from 30mm to 52mm. The double locking knob position always provides an optimal grip point.

The Grab Clamp is flexible and fast to use thanks to its pincer jaw design and rapid locking and release mechanism. locking and release mechanism. It can be fixed to a wider range of supports than traditional clamps and is suitable for use in TV, video and photographic studios, theatres and rigging structures. The Grab Clamp will hold all kinds of lights, scenery, monitors and much more besides. The Grab Clamp has been designed to be mounted on a wide range of beams, pipes and bars, whether round, square or rectangular in section. It needs no adapter - just open and clamp it.

## C339 GRAB CLAMP

1,2kg

150kg

12.5mm

Supplied without attachment, but with a 12,5mm hole for custom fixings.

# **C339JS GRAB CLAMP** WITH 28MM TV SPIGOT

Supplied with 28mm spigot.

# C339BB GRAB CLAMP WITH 16MM BUSHING

1,35kg

50kg

16mm 5/8"

Comes with 16mm bushing complete with push button for extra-safe attachment.

# C339LE **GRAB CLAMP** WITH LIFTING EYE

Complete with standard lifting eye for chain or rope fixture.

# **C339UH DOUBLE GRIP HEAD**

16mm 5/8"

Provided with a universal fixed (non-rotating) head.

# C339SP **GRAB CLAMP** WITH SPINNING PULLEY

1,65kg 150kg Pulley

Fitted with a 100mm diameter pulley to offer a quick and robust hanging point for TV and theatre sceneries.