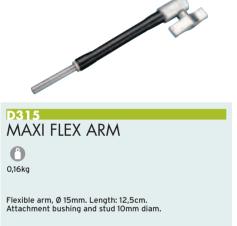

Articulated Arm, Mini Clamp, 3/8" Square Adapter, 10mm Socket Adapter, Super Clamp, Hexagonal Adapter, Black Plastic Flag. Arm length: 90cm.

D390 UNIVERSAL FLEXTENTION KIT

35cm

1,15kg

Comprising: Flextension Arm, Mini Clamp, 3/8" Square Adapter, 10mm Socket Adapter, Super Clamp, Hexagonal Adapter, Black Plastic Flag. Arm length: 50cm.