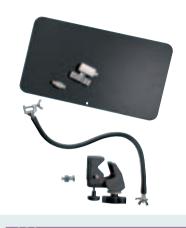

Articulated Arm, Mini Clamp, 3/8" Square Adapter, 10mm Socket Adapter, Super Clamp, Hexagonal Adapter, Black Plastic Flag. Arm length: 90cm.

D390 UNIVERSAL FLEXTENTION KIT

35cm

1,15kg

Comprising: Flextension Arm, Mini Clamp, 3/8" Square Adapter, 10mm Socket Adapter, Super Clamp, Hexagonal Adapter, Black Plastic Flag. Arm length: 50cm.

20cm

0,6kg

Flextension Arm, with 2 Mini Clamps, 3/8" Adapter, 10mm Socket Adapter, Black Plastic Flag.

25cm

1800 BLACK METAL FLAG

0,29kg

0,29kg

Thickness: 1mm.