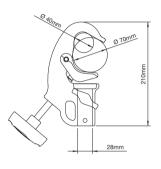

# B7018 STRATO SAFE STAND 18

105cm

175cm

Aluminium legs with chrome steel column. Complete with braked wheels. 2 sections, 1 riser. Ø: 70, 60mm. Leg: 35x35mm.

Patented

# B7035CS STRATO SAFE STAND 35

28mm 1" 1/8 90kg

Chrome steel stand complete with bracked wheels. 3 sections, 2 risers. Ø: 90, 80, 70mm. Leg: 35x35mm.

Patented