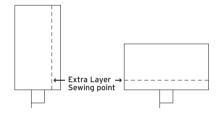

All our flags, floppies and cutters are made using a strong webbing all around the frame, to protect the edges from wear.

Floppies are Cutters made with an additional piece of fabric, which is fixed with velcro and can be unfolded, becoming twice its original size. See drawing to understand where the extra layer is sewed on the frame.