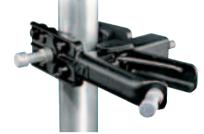

# CLAMP SYSTEM

Work on diameters from 30mm to 52mm. The double locking knob position always provides an optimal grip point.

The Grab Clamp is flexible and fast to use thanks to its pincer jaw design and rapid locking and release mechanism. locking and release mechanism. It can be fixed to a wider range of supports than traditional clamps and is suitable for use in TV, video and photographic studios, theatres and rigging structures. The Grab Clamp will hold all kinds of lights, scenery, monitors and much more besides. The Grab Clamp has been designed to be mounted on a wide range of beams, pipes and bars, whether round, square or rectangular in section. It needs no adapter - just open and clamp it.