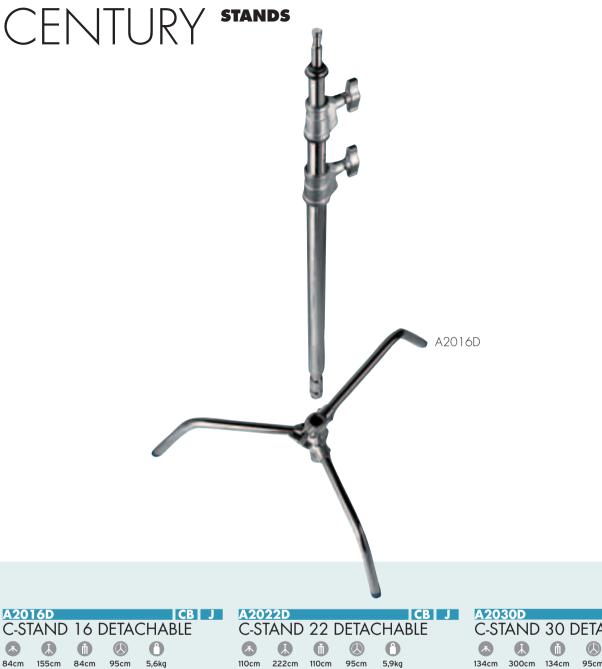

d attachment A Standard Collars 10 Combo B Alu Black B Wind Stand 20 Century X Inox 20 Century X Inox 30 Overhead CB Chrome Black Steel 40 Boom Black Steel 50 Roller J Japanese attachment 60 Wind Up 70 Strato Safe

# CENTURY STANDS



# A2033FKIT C-STAND KIT 33

Chrome plated steel stand. 3 sections, 2 risers. Ø: 35, 30, 25mm. Leg Ø: 25mm.

includes: A2033F C-STAND D200 2" GRIP HEAD D520 40" EXTENSION GRIP ARM

# A2033LKIT C-STAND KIT 33 SLIDING LEG

Chrome plated steel stand. 3 sections, 2 risers. Ø: 35, 30, 25mm. Leg Ø: 25mm.

includes: A2033L C-STAND D200 2" GRIP HEAD D520 40" EXTENSION GRIP ARM

# A2030DKIT C-STAND KIT 30 DETACHABLE

Chrome plated steel stand. 3 sections, 2 risers. Ø: 35, 30, 25mm. Leg Ø: 25mm.

includes: A2O3OD C-STAND D2OO 2" GRIP HEAD D52O 40" EXTENSION GRIP ARM





84cm









• 28mm 16mm-5/8" 1" 1/8 28mm-1" 1/8 10kg

Chrome plated steel stand. 3 sections, 2 risers. Ø: 35, 30, 25mm. Leg Ø: 25mm.



•

10kg









Chrome plated steel stand. 3 sections, 2 risers. Ø: 35, 30, 25mm. Leg Ø: 25mm.

CB J C-STAND 30 DETACHABLE







**DETACHABLE** 

134cm 300cm 134cm 95cm 6,2kg

0 • 28mm 16mm-5/8" 1" 1/8 28mm-1" 1/8 10kg

Chrome plated steel stand. 3 sections, 2 risers. Ø: 35, 30, 25mm. Leg Ø: 25mm.



# CENTURY STANDS ACCESSORIES



Our Grip Heads have been specifically designed to hold scrims, flags, floppies & cutters mounted on Century Stands, or butterfly frames mounted on Overhead Stands during film, video or photo shoots. Extension offset arms, used in combination with Grip Heads, provide an extended grip point for scrims, flags and small lights