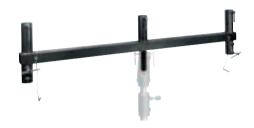

# **FIVE SOCKET BRACKET**

6,10kg

50kg\*

100cm long T Bar with 5x28mm sockets for attaching up to 5 lighting fixtures. Designed to fit on stand or bracket with 28mm socket. \*When load on one side only, max load capacity: 15kg.