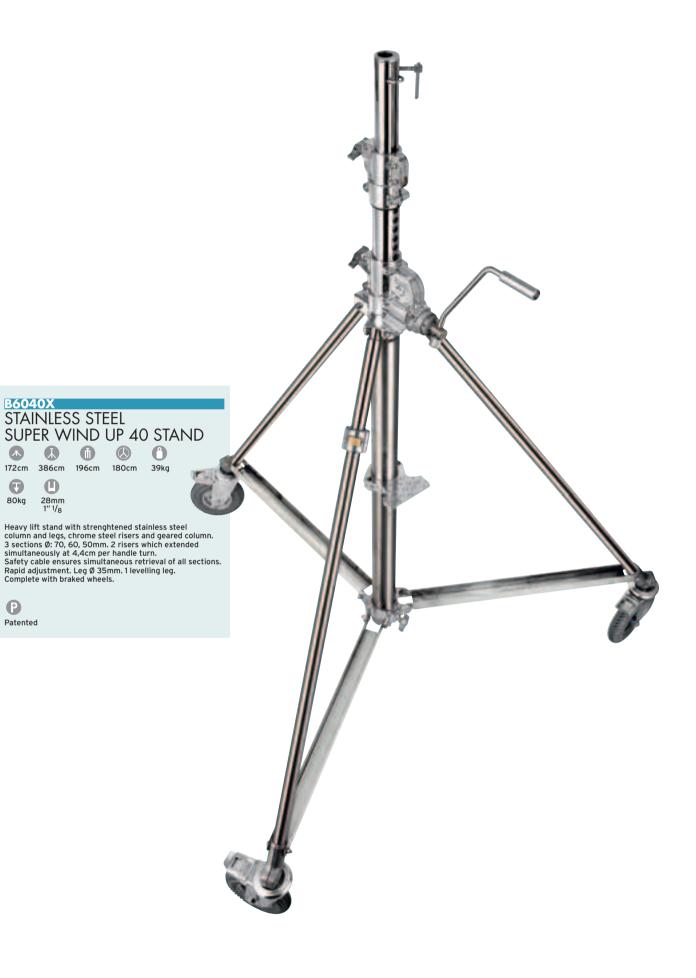

# SUPER WIND UP STANDS

(\*) Patented

•

80kg

28mm 1" 1/<sub>8</sub>

172cm 386cm 196cm 180cm

0

39kg