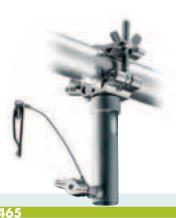

# CIAMP SYSTEM

**ACTION JUNIOR CLAMP** 

1,27kg

•

28mm 1" 1/<sub>8</sub>

Made in gravity cast aluminium, this clamp is ideal to hang all types of luminaries in TV studios and theaters. Its incredible "coupling range" sets almost no limitations to its capability to clamp to almost all the industry standard pipe diameters. To meet all safety requirements, we have designed a dedicated slot for flexible steel safety cables. Supplied with T-top padded handle to improve grip. Pipe size 40-70mm.

Pat pending

0

0,76kg 50kg

16mm 5/8"

Very slim and lightweight, this version has been designed for small luminaries, virtually unlimited in application. To meet all safety requirements, we have designed a dedicated slot for flexible steel safety cables. Pipe size 20-52mm.