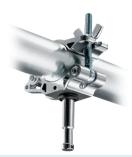

# CLAMP SYSTEM

Work on diameters from 30mm to 52mm. The double locking knob position always provides an optimal grip point.

The Grab Clamp is flexible and fast to use thanks to its pincer jaw design and rapid locking and release mechanism. locking and release mechanism. It can be fixed to a wider range of supports than traditional clamps and is suitable for use in TV, video and photographic studios, theatres and rigging structures. The Grab Clamp will hold all kinds of lights, scenery, monitors and much more besides. The Grab Clamp has been designed to be mounted on a wide range of beams, pipes and bars, whether round, square or rectangular in section. It needs no adapter - just open and clamp it.

Clamp Range: 40mm to 65mm

Clamp Range: 36mm to 47mm

Clamp Range: IPE 80 to IPE 160 HEB 80 to HEB 160

## C339 GRAB CLAMP

1,2kg

150kg

12.5mm

Supplied without attachment, but with a 12,5mm hole for custom fixings.