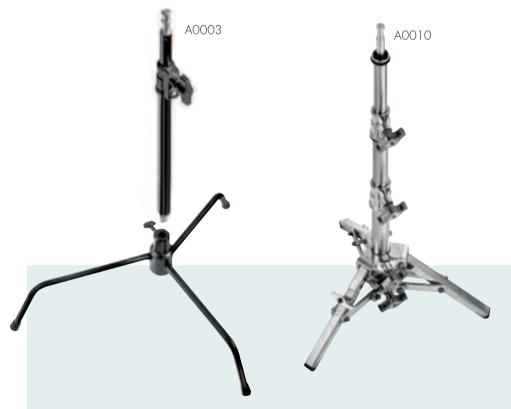

# A0003 BACKLITE BABY **STAND**

0 4kg

16mm 5/8"

Black steel legs and aluminium riser. 2 sections, 1 riser. Ø: 25, 20mm. Leg Ø: 16mm.

# A0010 BABY STAND 10

16mm 5/8"

Steel legs and aluminum risers, silver only. 3 sections, 2 risers. Ø: 35, 30, 25 mm. Leg: 20x20mm. 1 levelling leg.