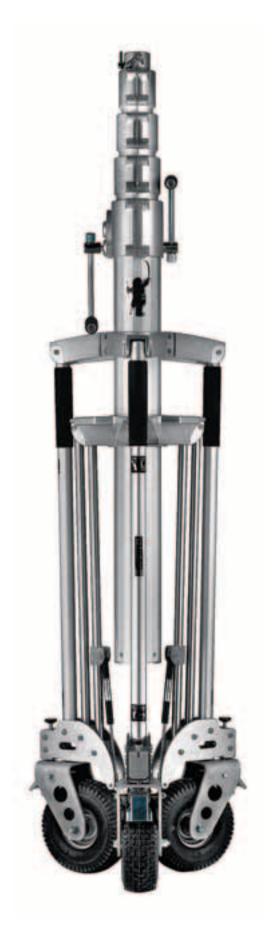

# COMPACT & EASY TO HANDLE

# SWIFT LIFT

The swift lift mechanism features a gas piston system that helps the usually very annoying closing operation. A series of polyzene slides and two adjustable rolls guide the lower casting really smooth along the column.

# **LEVELING LEGS**

Long John Silver features three completely adjustable leveling legs, with a double effect mechanism for guide the lower casting smoothly along the column. They have been provided with a confortable leg warmer, great grip and great feel.

## **SWIVEL BLOCK**

The three big carved pneumatic wheels are much more versatile than the standard full rubber ones. Adjustable and lockable in 6 positions by means of the swivel block, even if free to make a 360° turn when loose, they are also provided with a brake for a rock steady stability...