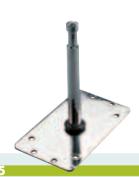

# A2030DKIT C-STAND KIT 30 DETACHABLE

Chrome plated steel stand. 3 sections, 2 risers. Ø: 35, 30, 25mm. Leg Ø: 25mm.

includes: A2O3OD C-STAND D2OO 2" GRIP HEAD D52O 40" EXTENSION GRIP ARM

84cm

• 28mm 16mm-5/8" 1" 1/8 28mm-1" 1/8 10kg