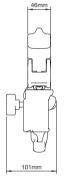

# A2030DKIT C-STAND KIT 30 DETACHABLE

Chrome plated steel stand. 3 sections, 2 risers. Ø: 35, 30, 25mm. Leg Ø: 25mm.

includes: A2O3OD C-STAND D2OO 2" GRIP HEAD D52O 40" EXTENSION GRIP ARM

84cm

• 28mm 16mm-5/8" 1" 1/8 28mm-1" 1/8 10kg