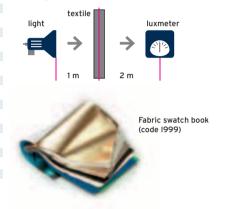

## LIGHT LOSS

The chart shows the light loss of an incandescent light source. The main light reading is 32 9/10 F Stop.
The light loss has been calculated positioning the luxmeter at 2m from the light source and the butterfly textile halfway between them.