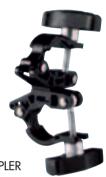

# CIAMP SYSTEM

**ACTION JUNIOR CLAMP** 

1,27kg

•

28mm 1" 1/<sub>8</sub>

Made in gravity cast aluminium, this clamp is ideal to hang all types of luminaries in TV studios and theaters. Its incredible "coupling range" sets almost no limitations to its capability to clamp to almost all the industry standard pipe diameters. To meet all safety requirements, we have designed a dedicated slot for flexible steel safety cables. Supplied with T-top padded handle to improve grip. Pipe size 40-70mm.