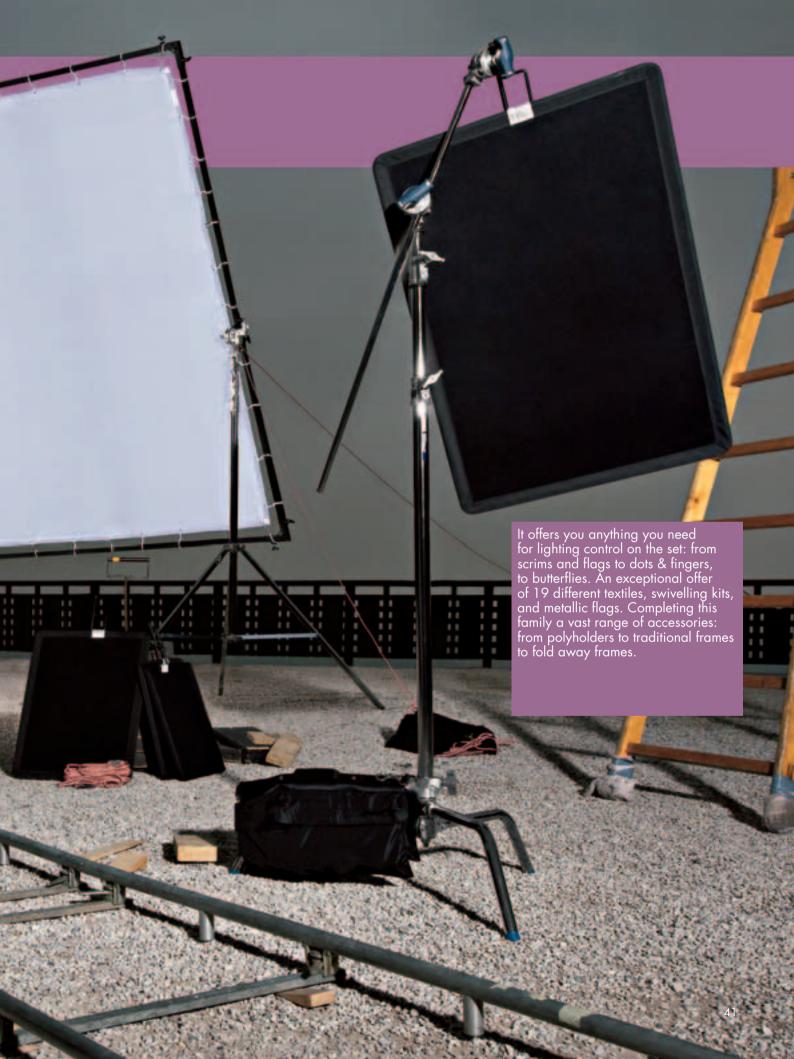

# SCRIMS AND FLAGS

Made of steel spring tube combined with unique fabrics, Scrims and Flags are light and strong and cut or soften light with great effects. To achieve the ideal positioning performance of Scrims and Flags, Manfrotto provides a complete Grip Head system. All textiles are also sold separately as spares in case your originals become damaged.