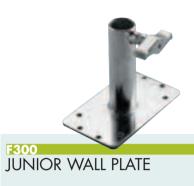

# BABY PLATE WITH 90° PIN

0,6kg 16mm

When a light stand or a clamp cannot be used to support fixtures, this baby plate with a right angle can be mounted on the wall.

## 3" BABY WALL PLATE

Baby plates allow for the quick mounting of fixtures in places where light stands and clamps cannot be used. Length 3".

### **6" BABY WALL PLATE**

0,72kg 16mm 5/8"

Baby plates allow for the quick mounting of fixtures in places where light stands and clamps cannot be used. Length 6".

### 9" BABY WALL PLATE

16mm 5/8"

Baby plates allow for the quick mounting of fixtures in places where light stands and clamps cannot be used. Length 9".

# BABY WALL PLATE

0,4kg 16mm 5/8"

Baby plates allow for the quick mounting of fixtures in places where light stands and clamps cannot be used.

**O**,68kg

28mm 1" <sup>1</sup>/<sub>8</sub>

A wall plate with a junior receiver to mount larger fixtures.

## BABY PLATE WITH 16MM SWIVEL SPIGOT

16mm 5/8"

Unique to the Avenger line, this baby plate allows fixtures to be fine-tuned with the built in swiveling baby pin.

## BABY PLATE "T" PIN

Height 38cm.