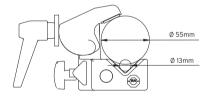

# C1575B SUPER CLAMP

**O**,45kg

15kg

16mm 5/8"

Ideal clamp for Cine, Broadcast or Lighting & Entertainment applications. Clamping system achieved via a metal knob ensuring extra solidity. Works on diameters from 13mm to 55mm.

# HEAVY DUTY SUPER CLAMP

0,45kg

15kg

16mm 5/8"

g**e** 

Extra strong version of Super Clamp because of a special manufacturing process named gravity casting, allowing heavier manipulation. Works on diameters from 13mm to 55mm.