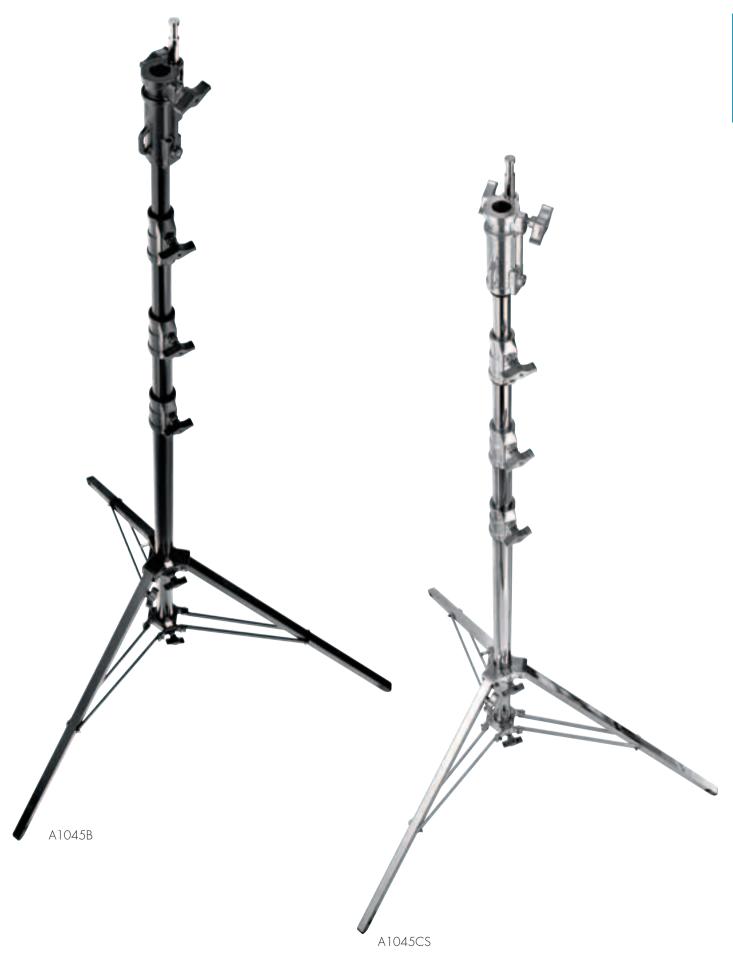

# A1045B ALU COMBO STAND 45

7kg

**(1)** 

• 28mm 16mm A9000B 30ka

Aluminium stand. 4 sections, 3 risers, Ø: 45, 40, 35, 30mm. Leg: 25x25mm. 1 levelling leg.