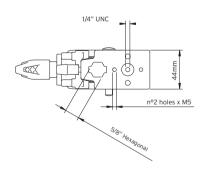

# C1575B SUPER CLAMP

**O**,45kg

15kg

16mm 5/8"

Ideal clamp for Cine, Broadcast or Lighting & Entertainment applications. Clamping system achieved via a metal knob ensuring extra solidity. Works on diameters from 13mm to 55mm.

# HEAVY DUTY SUPER CLAMP

0,45kg

15kg

16mm 5/8"

g**e** 

Extra strong version of Super Clamp because of a special manufacturing process named gravity casting, allowing heavier manipulation. Works on diameters from 13mm to 55mm.