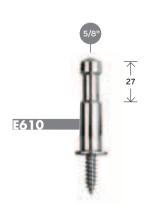

## E600 SNAP-IN PIN

Specifically designed to connect Grid Head to Super Clamp. Aluminium made.