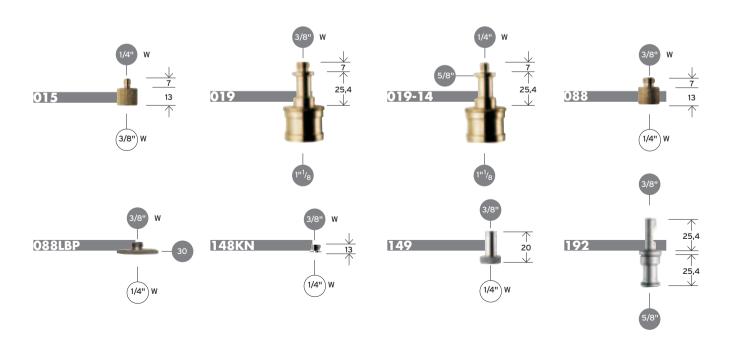

Available in the following colours and sizes: Black (B), Red (R), Yellow (Y), Blue (BL), White (W)

SIZE [cm] 2,5x15 (2515) 2,5x13 (2513) 2,5x25 (2525) 2,5x40 (2540) 4,0x60 (4060) 4,0x90 (4090)\*

To order: combine product, colour and size code. For example: 371B - 4060 Black Cable Grip 4,0x60 cm \*(Set of 5 Cable Grips)

# STAND HOLDER



Holder for 8 light stands.



## A9000 **BRAKED WHEELS**





3,3kg 90kg

Ø: 100mm for 25x25mm square legs. Set of three.



### SAFETY CABLE

Diameter 4mm. Length 100cm.

### C155-01 SAFETY CABLE

Diameter 3,5mm. Length 70cm.



# C155-02

SAFETY CABLE

Diameter 5mm. Length 70cm.

### C155-03

### SAFETY CABLE

Diameter 6mm. Length 100cm.

## **16mm FEMALE ADAPTERS**



## **16mm MALE ADAPTERS**



## **28mm MALE ADAPTERS**



## **SPECIAL ADAPTERS**



# **SPECIAL ADAPTERS**



















## **SUPER CLAMP ADAPTERS**



# **SWIVELLING ADAPTERS**



# INDEX

| 013               | description 16MM MALE SUPER CLAMP ADAPTER               | 98-91 |
|-------------------|---------------------------------------------------------|-------|
| 014-14            | 16MM FEMALE ADAPTER                                     | 87    |
| 014-38            | 16MM FEMALE ADAPTER                                     | 87    |
| 014BIM<br>014MS   | 16MM FEMALE ADAPTER 16MM FEMALE ADAPTER                 | 87    |
| 014MS<br>015      | SPECIAL ADAPTER                                         | 81    |
| 016               | 16MM FEMALE ADAPTER                                     | 87    |
| 019               | SPECIAL ADAPTER