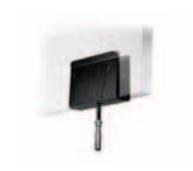

# 50MM (2") POLYHOLDER WITH 16MM SPIGOT

16mm 5/8"

The polyholder has a 16mm spigot. The "board" clamp has two sides, one white for the reflective side of the polystyrene; one black for the black lightstopping side. It doesn't damage the poly. Plate dimensions: 150x220mm.