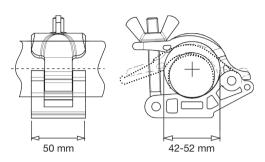

Pat pending

0

0,76kg 50kg

16mm 5/8"

Very slim and lightweight, this version has been designed for small luminaries, virtually unlimited in application. To meet all safety requirements, we have designed a dedicated slot for flexible steel safety cables. Pipe size 20-52mm.

# CLAMP SYSTEM

Work on diameters from 30mm to 52mm. The double locking knob position always provides an optimal grip point.

The Grab Clamp is flexible and fast to use thanks to its pincer jaw design and rapid locking and release mechanism. locking and release mechanism. It can be fixed to a wider range of supports than traditional clamps and is suitable for use in TV, video and photographic studios, theatres and rigging structures. The Grab Clamp will hold all kinds of lights, scenery, monitors and much more besides. The Grab Clamp has been designed to be mounted on a wide range of beams, pipes and bars, whether round, square or rectangular in section. It needs no adapter - just open and clamp it.