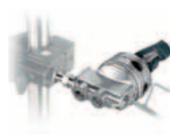

# CIAMP SYSTEM

**ACTION JUNIOR CLAMP** 

1,27kg

•

28mm 1" 1/<sub>8</sub>

Made in gravity cast aluminium, this clamp is ideal to hang all types of luminaries in TV studios and theaters. Its incredible "coupling range" sets almost no limitations to its capability to clamp to almost all the industry standard pipe diameters. To meet all safety requirements, we have designed a dedicated slot for flexible steel safety cables. Supplied with T-top padded handle to improve grip. Pipe size 40-70mm.

Pat pending

0

0,76kg 50kg

16mm 5/8"

Very slim and lightweight, this version has been designed for small luminaries, virtually unlimited in application. To meet all safety requirements, we have designed a dedicated slot for flexible steel safety cables. Pipe size 20-52mm.