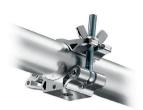

Quick Action Device: This mechanical concept allows an incredible speed in locking and unlocking the clamp's jaws. The Quick Action line of clamps consists of four models that in dimension, load capacity (up to 100kg) and coupling range (up to 50mm).