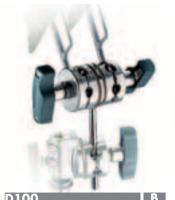

# A2033FKIT C-STAND KIT 33

Chrome plated steel stand. 3 sections, 2 risers. Ø: 35, 30, 25mm. Leg Ø: 25mm.

includes: A2033F C-STAND D200 2" GRIP HEAD D520 40" EXTENSION GRIP ARM

# A2033LKIT C-STAND KIT 33 SLIDING LEG

Chrome plated steel stand. 3 sections, 2 risers. Ø: 35, 30, 25mm. Leg Ø: 25mm.

includes: A2033L C-STAND D200 2" GRIP HEAD D520 40" EXTENSION GRIP ARM

# A2030DKIT C-STAND KIT 30 DETACHABLE

Chrome plated steel stand. 3 sections, 2 risers. Ø: 35, 30, 25mm. Leg Ø: 25mm.

includes: A2O3OD C-STAND D2OO 2" GRIP HEAD D52O 40" EXTENSION GRIP ARM

84cm

• 28mm 16mm-5/8" 1" 1/8 28mm-1" 1/8 10kg