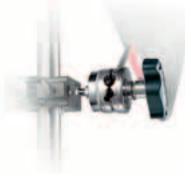

# CENTURY **STANDS** ACCESSORIES

D200 B 2"½ GRIP HEAD

0 0,55kg

0

16mm 5/8"

Avenger's most popular grip accessory. The D200 Grip Head has hundreds of functions. Unlike any other Grip Head, the D200 utilizes a series of washers for extra locking torque and the use of automotivequality brake pad discs for secure, non-slip security.