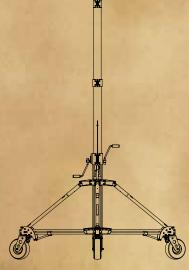

# LONG JOHN SILVER STANDS

Long John Silver is a wincher driven hoisting system. Last of the Avengers it hoists its loads in just one easy and quick movement.

A 2-year long period of designing and field testing led us to the birth of a product that is specifically studied to raise to 6m the most important lighting loads in the new cine market (in terms of heads and movers) up to 120kg. Long John Silver is designed to meet the most extreme and demanding set situations.

# COMPACT & EASY TO HANDLE

# SWIFT LIFT

The swift lift mechanism features a gas piston system that helps the usually very annoying closing operation. A series of polyzene slides and two adjustable rolls guide the lower casting really smooth along the column.

# **LEVELING LEGS**

Long John Silver features three completely adjustable leveling legs, with a double effect mechanism for guide the lower casting smoothly along the column. They have been provided with a confortable leg warmer, great grip and great feel.

## **SWIVEL BLOCK**

The three big carved pneumatic wheels are much more versatile than the standard full rubber ones. Adjustable and lockable in 6 positions by means of the swivel block, even if free to make a 360° turn when loose, they are also provided with a brake for a rock steady stability...