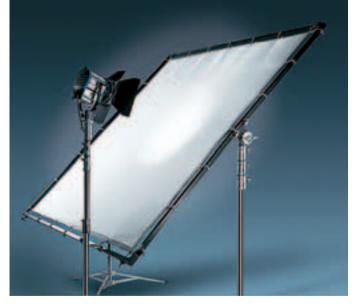

# SCRIMS AND FLAGS

Made of steel spring tube combined with unique fabrics, Scrims and Flags are light and strong and cut or soften light with great effects. To achieve the ideal positioning performance of Scrims and Flags, Manfrotto provides a complete Grip Head system. All textiles are also sold separately as spares in case your originals become damaged.

# **BUTTERFLY TEXTILES**

| Fabric              | Size (inches)<br>Size [cm] | 4x4<br>120x120 | 6x6<br>180x180 | 8x8<br>240x240 | 12x12<br>360x360 | 20x20<br>600x600 |
|---------------------|----------------------------|----------------|----------------|----------------|------------------|------------------|
| Black Commando      |                            | I 905BL*       | I 910BL*       | I 915BL*       | I 920BL*         | I 930BL*         |
| Black Single Net    |                            | I 905BSN       | I 910BSN       | I 915BSN       | I 920BSN         | I 930BSN         |
| Black Double Net    |                            | I 905BDN       | I 910BDN       | I 915BDN       | I 920BDN         | I 930BDN         |
| White Single Net    |                            | I 905WSN       | I 910WSN       | I 915WSN       | I 920WSN         | I 930WSN         |
| White Double Net    |                            | I 905WDN       | I 910WDN       | I 915WDN       | I 920WDN         | I 930WDN         |
| Grifolyn Black / Wi | nite                       | I 905GBW       | I 910GBW       | I 915GBW       | I 920GBW         | I 930GBW*        |
| Silk (artificial)   |                            | I 905K         | I 910K*        | I 915K*        | I 920K*          | I 930K*          |
| Silk 1/4 Stop       |                            | I 905K4        | I 910K4        | I 915K4        | I 920K4*         | I 930K4*         |
| China Silk          |                            | I 905CK        | I 910CK*       | I 915CK*       | I 920CK*         | I 930CK*         |
| Soft Diffuser (Grid | )                          | I 905SD        | I 910SD*       | I 915SD*       | I 920SD*         | I 930SD*         |
| Soft Diffuser Light | (Light Grid)               | I 905SDL       | I 910SDL*      | I 915SDL*      | I 920SDL*        | I 930SDL*        |
| White Block         |                            | I 905WB*       | I 910WB*       | I 915WB*       | I 920WB*         | I 930WB*         |
| Silver / White      |                            | I 905SW*       | I 910SW*       | I 915SW*       | I 920SW*         | I 930SW*         |
| White / Gold        |                            | I 905WG*       | I 910WG*       | I 915WG*       | I 920WG*         | I 930WG*         |
| Sunfire / Silver    |                            | I 905SUS       | I 910SUS*      | I 915SUS*      | I 920SUS*        | I 930SUS*        |
| Muslin Bleached     |                            | I 905MB*       | I 910MB*       | I 915MB        | I 920MB*         | I 930MB*         |
| Muslin Unbleached   | 1                          | I 905MU        | I 910MU*       | I 915MU        | I 920MU*         | I 930MU*         |
| Cromakey Blue       |                            | I 905CKB       | I 910CKB*      | I 915CKB*      | I 920CKB*        | I 930CKB*        |
| Cromakey Green      |                            | I 905CKG       | I 910CKG*      | I 915CKG*      | I 920CKG*        | I 930CKG*        |

# **BUTTERFLY BAGS**

ALL IN ONE
All our butterfly textiles are supplied complete with clear bottomed bag and elastic hook kit (code 1910SET - set of 16 pcs).

A well designed bag is supplied with our butterfly textiles; it has a clear base so you can see the content of the bag without opening it. An additional pocket holds stickers or carton tags for additional information like code, dimensions, textile type etc. Stored in the proper way on your warehouse shelf it will speed up inventory or picking procedures avoiding mistakes and time loss. To order the bag alone refer to the chart below.