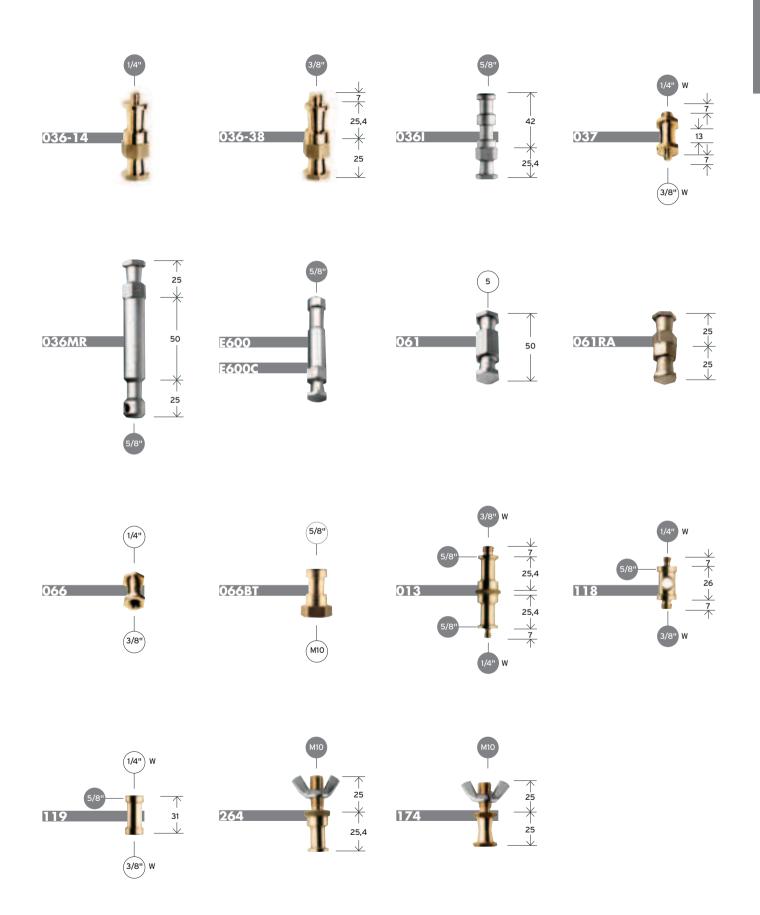

# INDEX

| 013               | description 16MM MALE SUPER CLAMP ADAPTER               | 98-91 |
|-------------------|---------------------------------------------------------|-------|
| 014-14            | 16MM FEMALE ADAPTER                                     | 87    |
| 014-38            | 16MM FEMALE ADAPTER                                     | 87    |
| 014BIM<br>014MS   | 16MM FEMALE ADAPTER 16MM FEMALE ADAPTER                 | 87    |
| 014MS<br>015      | SPECIAL ADAPTER                                         | 81    |
| 016               | 16MM FEMALE ADAPTER                                     | 87    |
| 019               | SPECIAL ADAPTER                                         | 89    |
| 019-14            | SPECIAL ADAPTER                                         | 81    |
| 022<br>023        | G-PESO<br>L-PESO                                        | 7:    |
| 026               | SWIVELLING ADAPTER                                      | 9:    |
| 027               | STAND HOLDER                                            | 39-8  |
| 036-14            | SUPER CLAMP ADAPTER                                     | 9     |
| 036-38<br>036I    | SUPER CLAMP ADAPTER SUPER CLAMP ADAPTER                 | 9     |
| 036MR             | SUPER CLAMP ADAPTER                                     | 9     |
| 037               | SUPER CLAMP ADAPTER                                     | 9     |
| 061               | SUPER CLAMP ADAPTER                                     | 9     |
| 061RA             | SUPER CLAMP ADAPTER                                     | 9     |
| 066<br>066BT      | SUPER CLAMP ADAPTER SUPER CLAMP ADAPTER                 | 9     |
| 087WBK            | WIND-BRACING KIT                                        | 3     |
| 088               | SPECIAL ADAPTER                                         | 8     |
| 088LBP            | SPECIAL ADAPTER                                         | 8     |
| 118               | SUPER CLAMP ADAPTER                                     | 88-9  |
| 119<br>143F       | SUPER CLAMP ADAPTER FORK                                | 88-9  |
| 143FD             | DOUBLE FIXED FORK                                       | 4     |
| 143FV             | DOUBLE HINGED FORK                                      | 4     |
| 148KN             | SPECIAL ADAPTER - SET OF 5                              | 8     |
| 149               | SPECIAL ADAPTER                                         | 8     |
| 151<br>152        | 16MM MALE ADAPTER<br>16MM FEMALE ADAPTER                | 8     |
| 153               | 16MM FEMALE ADAPTER                                     | 8     |
| 155               | SWIVELLING ADAPTER                                      | 9     |
| 155BKL            | SWIVELLING ADAPTER                                      | 9     |
| 158               | 16MM FEMALE ADAPTER                                     | 8     |
| 159<br>163-10     | 16MM FEMALE ADAPTER<br>28MM MALE ADAPTER                | 8:    |
| 163-10            | 28MM MALE ADAPTER                                       | 8     |
| 163-38            | 28MM MALE ADAPTER                                       | 8     |
| 163-58F           | SPECIAL ADAPTER                                         | 9     |
| 169               | FIVE SOCKET BRACKET                                     | 7     |
| 172<br>174        | MINI COUNTERWEIGHT                                      | 7.    |
| 174               | SUPER CLAMP ADAPTER  16MM FEMALE ADAPTER                | 8:    |
| 182               | 16MM MALE ADAPTER                                       | 8     |
| 184               | 16MM MALE ADAPTER                                       | 8     |
| 185               | 16MM MALE ADAPTER                                       | 8     |
| 186<br>187        | 16MM MALE ADAPTER                                       | 8     |
| 188               | 16MM MALE ADAPTER<br>16MM MALE ADAPTER                  | 8     |
| 189               | 16MM FEMALE ADAPTER                                     | 8:    |
| 191               | 16MM MALE ADAPTER                                       | 8     |
| 192               | SPECIAL ADAPTER                                         | 8     |
| 193               | 16MM FEMALE ADAPTER                                     | 8     |
| 194<br>195        | 16MM FEMALE ADAPTER<br>16MM MALE ADAPTER                | 8     |
| 264               | SUPER CLAMP ADAPTER                                     | 9     |
| 371               | CABLE GRIPS                                             | 39-8  |
| 520-10            | 28MM MALE ADAPTER                                       | 8     |
| 520-12            | 28MM MALE ADAPTER                                       | 8     |
| A0003<br>A0010    | BACKLITE BABY STAND  BABY STAND 10                      | 2     |
| A0017             | BABY STAND 17                                           | 2     |
| A0025B            | ALU BABY STAND 25                                       | 2     |
| A0030B            | BLACK ALU BABY STAND 30                                 | 2     |
| A0030CS           | CHROME STEEL BABY STAND 30                              | 2     |
| A0035B<br>A0035CS | BLACK ALU BABY STAND 35  CHROME STEEL BABY STAND 35     | 2     |
| A0040B            | BLACK ALU BABY STAND 40                                 | 2     |
| A0040CS           | CHROME STEEL BABY STAND 40                              | 2     |
| A0045B            | BLACK ALU BABY STAND 45                                 | 2     |
| A0045CS           | CHROME STEEL BABY STAND 45                              | 2     |
| A1010CS           | CHROME STEEL COMBO STAND 10                             | 2     |
| A1020B<br>A1020CS | BLACK ALU COMBO STAND 20<br>CHROME STEEL COMBO STAND 20 | 2     |
| A1020C5           | BLACK ALU COMBO STAND 35                                | 2     |
| A1035CS           | CHROME STEEL COMBO STAND 35                             | 2     |
| A1045B            | BLACK ALU COMBO STAND 45                                | 2     |
| A1045CS           | CHROME STEEL COMBO STAND 45                             | 2     |
| A2007             | C-STAND MINI BASE                                       | 1.    |
| A2007CB<br>A2009  | BLACK CHROME C-STAND MINI BASE                          | 1:    |
| A2009<br>A2009CB  | C-STAND BASE BLACK CHROME C-STAND BASE                  | 1;    |
|                   |                                                         |       |