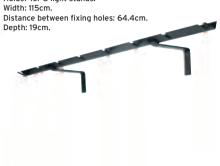

# STAND HOLDER

2,8kg

Holder for 8 light stands. Width: 115cm. Distance between fixing holes: 64.4cm. Depth: 19cm.

3 rope wind-bracing kit. Length: 10m. Not supplied with the stand.

Ø: 100mm for 20x20 and 25x25mm. Square legs. Set of three.