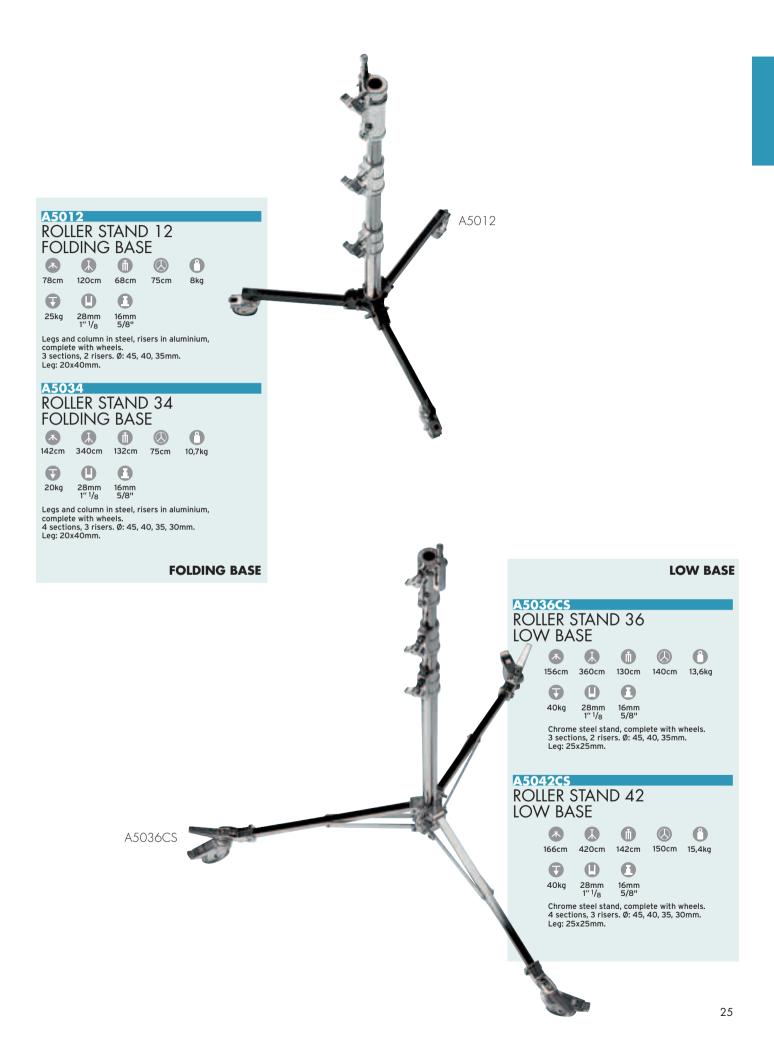

g.

Chrome steel stand.







A

16mm 5/8"



A9000











Leg: 25x25mm. 1 levelling leg.

Chrome steel stand.

A1020CS

110cm

•

35kg

STAND 20







80cm

7,8kg



# A1035CS STEEL COMBO STAND 35

Leg: 25x25mm. 1 levelling leg.





Chrome steel stand. 3 sections, 2 risers. Ø: 45, 40, 35mm. Leg: 25x25mm. 1 levelling leg.

# A1045CS STEEL COMBO





Chrome steel stand. 4 sections, 3 risers. Ø: 45, 40, 35, 30mm. Leg: 25x25mm.1 levelling leg.

5/8

### **STEEL**

•

30kg

PRODUCTS BELOW ARE AVAILABLE AS OPTIONAL



3,3kg

90kg

Ø: 100mm for 20x20 and 25x25mm. Square legs. Set of three.



2,35kg 28mm 1" 1/8 28mm 1" <sup>1</sup>/<sub>8</sub>

Designed to convert a Junior Stand into an Overhead Stand, the D400 incorporates a 4 1/2" (10mm) Grip Head with a Junior Stud and receiver.







# BOOM STANDS





PRODUCTS BELOW ARE AVAILABLE AS OPTIONAL



# E700 **BABY DROP** DOWN PIN

0





0,62kg 16mm 5/8"

For a more accurate light positioning: it helps keeping the light in horizontal position independently on the angle of the boom. Specifically designed to be used on boom arm with light attachment with 16mm pin (e.g., D600).



# JUNIOR DROP DOWN PIN







16mm 5/8"

Same as E700, designed to be used on boom arm with light attachment with 28mm bushing (e.g., D650 or A700).



# A9000 **BRAKED WHEELS**





Ø: 100mm for 20x20 and 25x25mm. Square legs. Set of three.







# SUPER WIND UP STANDS





(\*) Patented

•

80kg

28mm 1" 1/<sub>8</sub>

172cm 386cm 196cm 180cm

0

39kg



# B7018 STRATO SAFE STAND 18

105cm



175cm

















Aluminium legs with chrome st