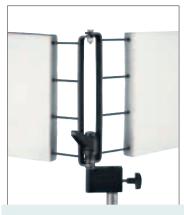

# STAND HOLDER

2,8kg

Holder for 8 light stands. Width: 115cm. Distance between fixing holes: 64.4cm. Depth: 19cm.

3 rope wind-bracing kit. Length: 10m. Not supplied with the stand.

Ø: 100mm for 20x20 and 25x25mm. Square legs. Set of three.