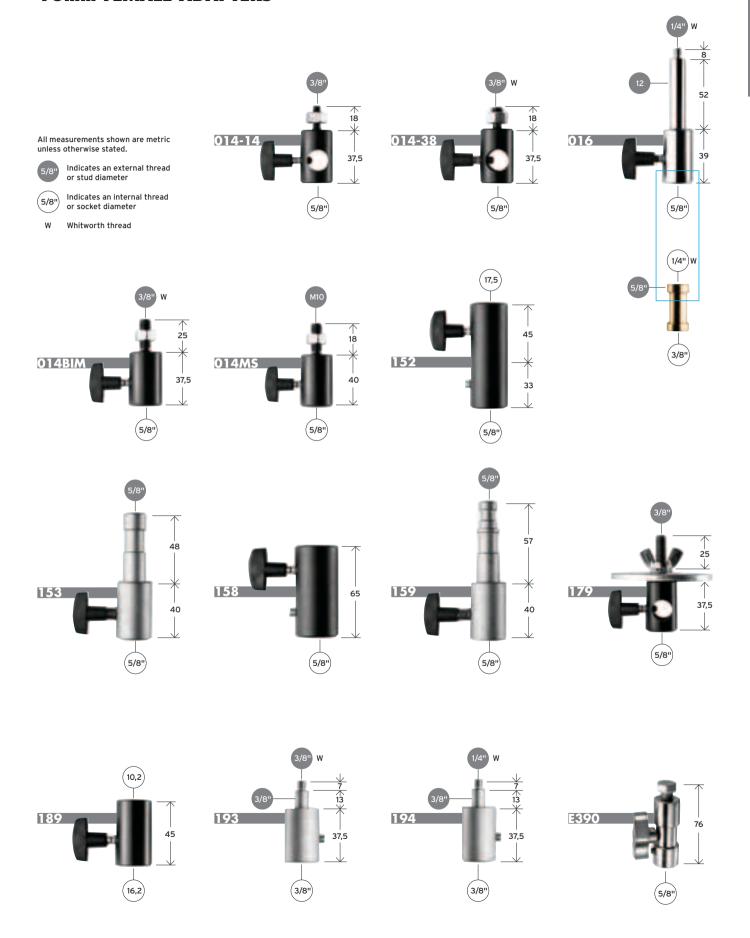

# Key to symbols

Minimum Height

Footprint Diameter

Weight

Spigot Size

Socket Size

Grip Head Size

Suggested Wheels

Maximum Evenly Distributed Load on Level Ground

Patented

German Safety Standard

The products with the TÜV-GS symbol are developed and tested in accordance with DIN 15560 norm.

Ordering
Products may be ordered by using the product code together with its title. Optional Black (B) finish, Black Chrome (CB) finish, and 17mm female attachment (J) versions are available where indicated. Add B, CB, or J to the product code when ordering.

# stands type stands family maximum height material and attachment A Standard Collars 10 Combo B Alu Black B Wind Stand 20 Century X Inox 20 Century X Inox 30 Overhead CB Chrome Black Steel 40 Boom Black Steel 50 Roller J Japanese attachment 60 Wind Up 70 Strato Safe