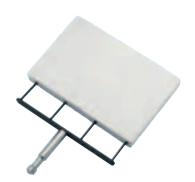

# 50MM (2") POLYHOLDER WITH 16MM SPIGOT

16mm 5/8"

The polyholder has a 16mm spigot. The "board" clamp has two sides, one white for the reflective side of the polystyrene; one black for the black lightstopping side. It doesn't damage the poly. Plate dimensions: 150x220mm.