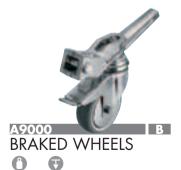

# A9000 **BRAKED WHEELS**

Ø: 100mm for 20x20 and 25x25mm. Square legs. Set of three.

## A9000 **BRAKED WHEELS**

3,3kg 90kg

Ø: 100mm for 25x25mm square legs. Set of three.