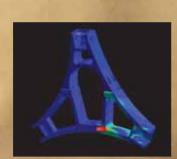

# TESTING & DESIGN

Testing is one of the most important phases of the development of all Avenger products. For this reason, Long John Silver underwent several testing processes, featuring some of the world most advanced techniques available.

Every component passed TÜV safety rules testing. Even if in some markets this is not required, the I UV represents a standard that qualify the product as highly reliable and safe.

Structural systematic verification was made through a process called FEM (Finite Element Method) which gives to the whole product a high technological, safety and stability value. Moreover, traction, friction and fatigue tests to guarantee its perfect and proper functionality in the long term have been performed on both its single components and the product

This technical attention has been combined, however, with a particular care for design, which gave to the Long John Silver new lines and new shapes suggesting with its look lightness, sturdiness and cleanliness.