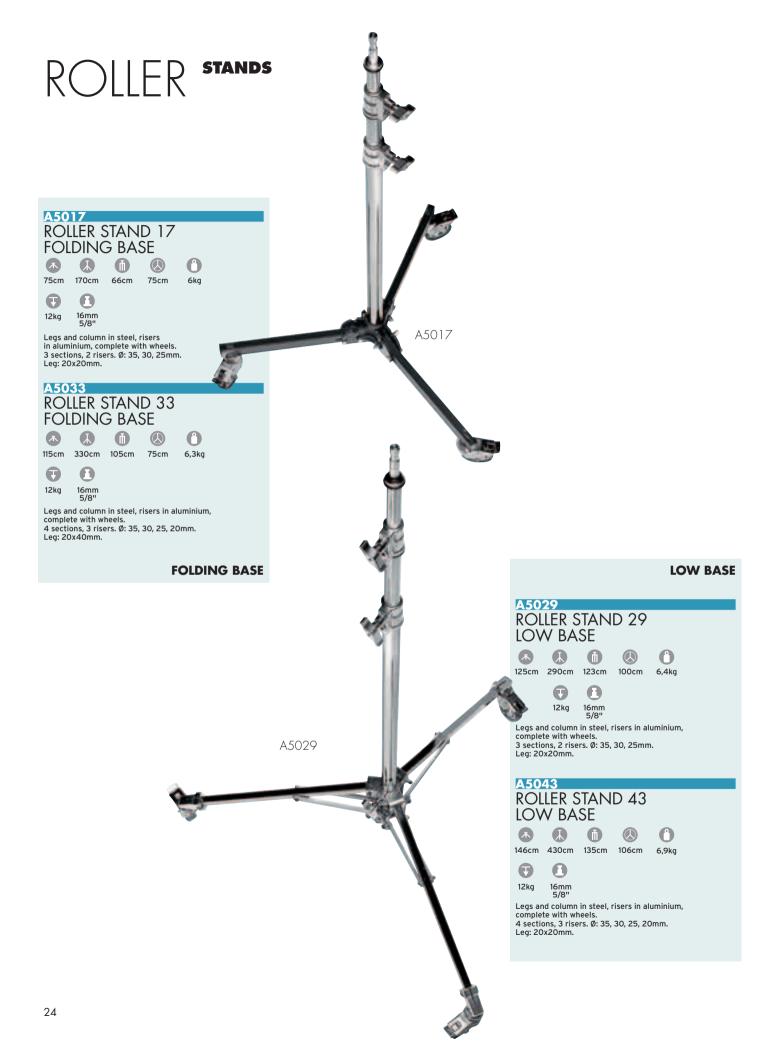

leg.

Chrome steel stand.







A

16mm 5/8"



A9000











Leg: 25x25mm. 1 levelling leg.

Chrome steel stand.

A1020CS

110cm

•

35kg

STAND 20







80cm

7,8kg



# A1035CS STEEL COMBO STAND 35

Leg: 25x25mm. 1 levelling leg.





Chrome steel stand. 3 sections, 2 risers. Ø: 45, 40, 35mm. Leg: 25x25mm. 1 levelling leg.

# A1045CS STEEL COMBO





Chrome steel stand. 4 sections, 3 risers. Ø: 45, 40, 35, 30mm. Leg: 25x25mm.1 levelling leg.

5/8

### **STEEL**

•

30kg

PRODUCTS BELOW ARE AVAILABLE AS OPTIONAL



3,3kg

90kg

Ø: 100mm for 20x20 and 25x25mm. Square legs. Set of three.



2,35kg 28mm 1" 1/8 28mm 1" <sup>1</sup>/<sub>8</sub>

Designed to convert a Junior Stand into an Overhead Stand, the D400 incorporates a 4 1/2" (10mm) Grip Head with a Junior Stud and receiver.







# BOOM STANDS





PRODUCTS BELOW ARE AVAILABLE AS OPTIONAL



# E700 **BABY DROP** DOWN PIN

0





0,62kg 16mm 5/8"

For a more accurate light positioning: it helps keeping the light in horizontal position independently on the angle of the boom. Specifically designed to be used on boom arm with light attachment with 16mm pin (e.g., D600).



# JUNIOR DROP DOWN PIN







16mm 5/8"

Same as E700, designed to be used on boom arm with light attachment with 28mm bushing (e.g., D650 or A700).



# A9000 **BRAKED WHEELS**





Ø: 100mm for 20x20 and 25x25mm. Square legs. Set of three.







# SUPER WIND UP STANDS





(\*) Patented

•

80kg

28mm 1" 1/<sub>8</sub>

172cm 386cm 196cm 180cm

0

39kg



# B7018 STRATO SAFE STAND 18

105cm



175cm

















Aluminium legs with chrome