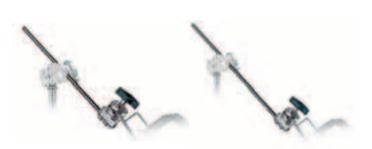

# A2033FKIT C-STAND KIT 33

Chrome plated steel stand. 3 sections, 2 risers. Ø: 35, 30, 25mm. Leg Ø: 25mm.

includes: A2033F C-STAND D200 2" GRIP HEAD D520 40" EXTENSION GRIP ARM

# A2033LKIT C-STAND KIT 33 SLIDING LEG

Chrome plated steel stand. 3 sections, 2 risers. Ø: 35, 30, 25mm. Leg Ø: 25mm.

includes: A2033L C-STAND D200 2" GRIP HEAD D520 40" EXTENSION GRIP ARM

# A2030DKIT C-STAND KIT 30 DETACHABLE

Chrome plated steel stand. 3 sections, 2 risers. Ø: 35, 30, 25mm. Leg Ø: 25mm.

includes: A2O3OD C-STAND D2OO 2" GRIP HEAD D52O 40" EXTENSION GRIP ARM

84cm

• 28mm 16mm-5/8" 1" 1/8 28mm-1" 1/8 10kg