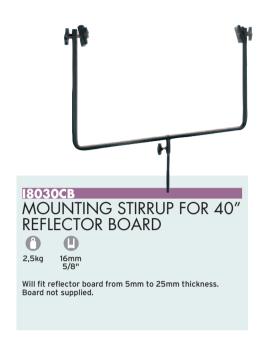

# 50MM (2") POLYHOLDER WITH 16MM SPIGOT

16mm 5/8"

The polyholder has a 16mm spigot. The "board" clamp has two sides, one white for the reflective side of the polystyrene; one black for the black lightstopping side. It doesn't damage the poly. Plate dimensions: 150x220mm.