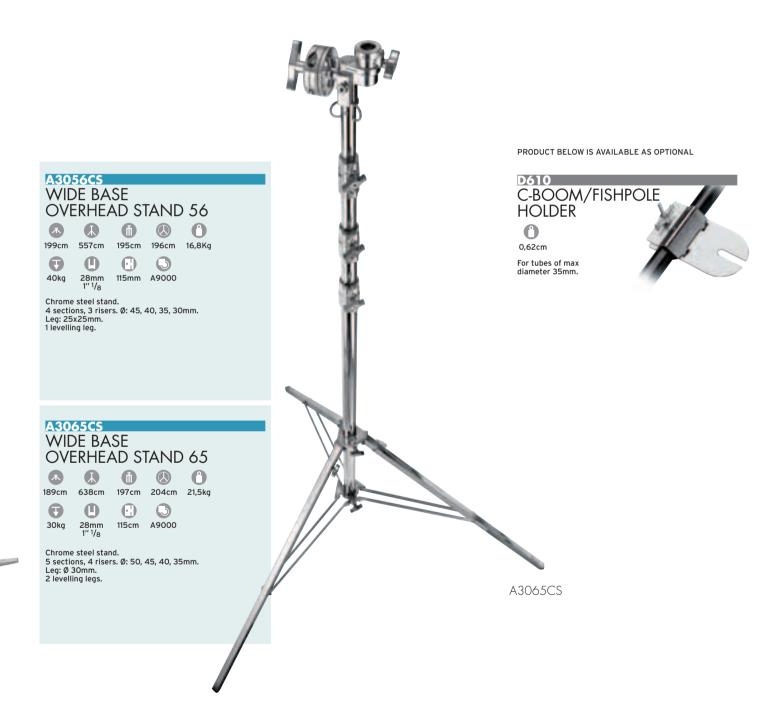

Designed to convert a Junior Stand into an Overhead Stand, the D400 incorporates a 4 1/2" (10mm) Grip Head with a Junior Stud and receiver.