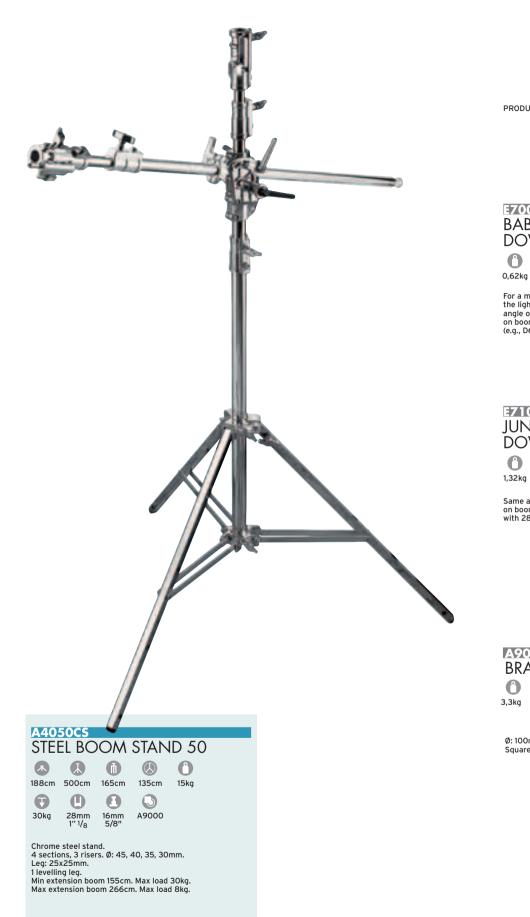

# **STANDS PROPERTIES**

Aluminium and Steel versions available. Alu Stand for lightness and steel stand for robustness and durability.

Levelling leg available in all the stands for ease of use on all different floor types. A fundamental feature for outdoor applications.

All the components are assembled using bolts (no rivets) for extra rigidity and easy maintenance if required.

Captive handle: thanks to this special machining on the threads, it is impossible to loose the handle even if completely unscrewed.

Captive collars: thanks to a special design, even if the user unscrews the locking nut, of this component the inner alu insert and dedicated machining of the tube does not allow for the column to separate.

Storing Device: this clever component permits easy and safe storage during transportation or in the warehouse.

Mobile Column: thanks to the double handles on the spider casting, the stand becomes more stable when lowering the central column on to the ground.

Dedicated design of the collars. It avoids any fingers pinching.

All the bases are made of square tubes in order to guarantee the best stability.

All the aluminium columns are assembled using electro-welded tubes. These components offer a higher stress resistance (bending and breaking) compared with the traditional extruded tubes.

All the strategic aluminium components which have to guarantee safety of the product are made using the Gravity Casting technology. This process excludes any possibility of having air bubbles getting into the casting.

Welded spigot (steel version) guarantees the highest mechanical performance and reliability during the products working life.