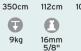

# A0040CS STEEL BABY STAND 40

114cm

• 7,5kg 9kg 16mm 5/8"

Chrome plated steel stand. 4 sections, 3 risers. Ø: 35, 30, 25, 20mm. Leg: 20x20mm. 1 levelling leg.