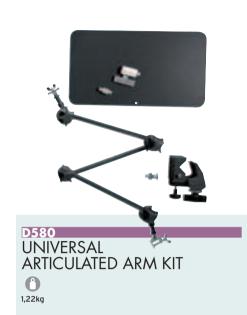

Articulated Arm, Mini Clamp, 3/8" Square Adapter, 10mm Socket Adapter, Super Clamp, Hexagonal Adapter, Black Plastic Flag. Arm length: 90cm.

D390 UNIVERSAL FLEXTENTION KIT

35cm

1,15kg

Comprising: Flextension Arm, Mini Clamp, 3/8" Square Adapter, 10mm Socket Adapter, Super Clamp, Hexagonal Adapter, Black Plastic Flag. Arm length: 50cm.