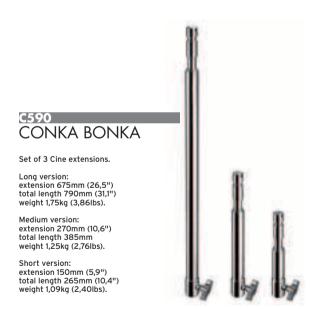

# ACCESSORIES STANDS

Chrome lenght plated steel extension. Lenght 39cm.

Chrome lenght plated steel extension. Lenght 28cm.

Chrome lenght plated steel extension. Lenght 52cm.

C595
BABY BONKA

Set of 3 Cine extensions.
Long version:
extension 675mm (26,5")
total length 721mm (28,3")
weight 0,48kg (1,0 lbs).

Medium version:
extension 270mm (10,6")
total length 316mm (12,4")
weight 0,3kg (0,66lbs).

Short version:
extension 150mm (5,9")
total length 196mm (7,7")
weight 0,25kg (0,55lbs).

Available in the following colours and sizes: COLOURS: Black (B), Red (R), Yellow (Y), Blue (BL), White (W)