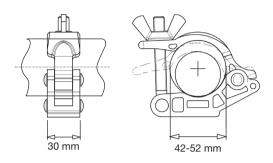

# C1575B SUPER CLAMP

**O**,45kg

15kg

16mm 5/8"

Ideal clamp for Cine, Broadcast or Lighting & Entertainment applications. Clamping system achieved via a metal knob ensuring extra solidity. Works on diameters from 13mm to 55mm.

# HEAVY DUTY SUPER CLAMP

0,45kg

15kg

16mm 5/8"

g**e** 

Extra strong version of Super Clamp because of a special manufacturing process named gravity casting, allowing heavier manipulation. Works on diameters from 13mm to 55mm.