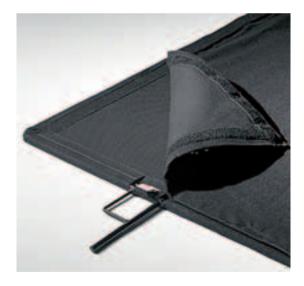

# **BUTTERFLY BAGS**

ALL IN ONE
All our butterfly textiles are supplied complete with clear bottomed bag and elastic hook kit (code 1910SET - set of 16 pcs).

A well designed bag is supplied with our butterfly textiles; it has a clear base so you can see the content of the bag without opening it. An additional pocket holds stickers or carton tags for additional information like code, dimensions, textile type etc. Stored in the proper way on your warehouse shelf it will speed up inventory or picking procedures avoiding mistakes and time loss. To order the bag alone refer to the chart below.

## LABELLING AND WEBBING

A textile label sewn close to each corner shows butterfly textile dimensions and fabric. This simple but important improvement will avoid mistakes in shipping and storing operations. The webbing material used on our butterfly textile has been chosen for high temperature resistance.