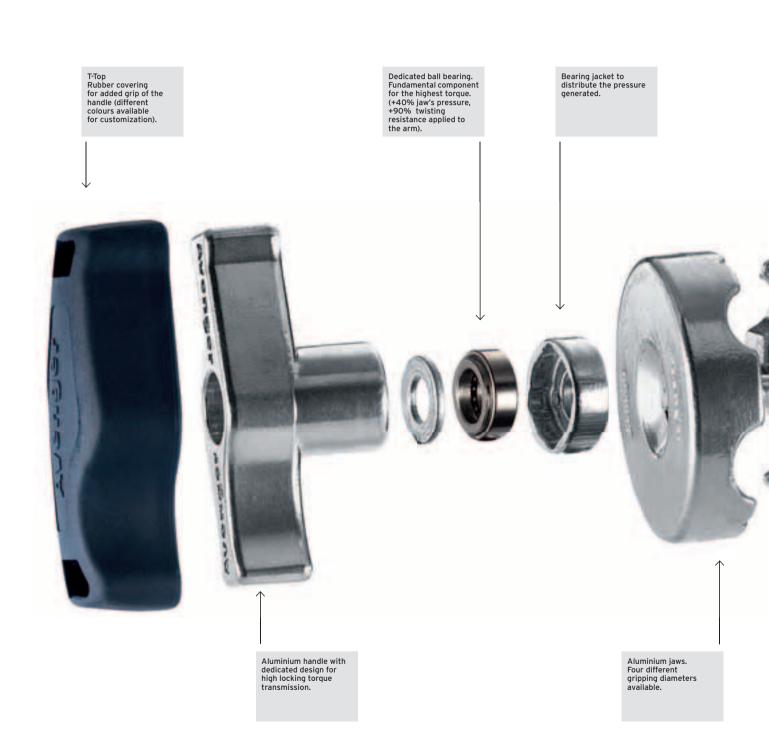

All the components are assembled using bolts (no rivets) for extra rigidity and easy maintenance if required.

Captive handle: thanks to this special machining on the threads, it is impossible to loose the handle even if completely unscrewed.

Captive collars: thanks to a special design, even if the user unscrews the locking nut, of this component the inner alu insert and dedicated machining of the tube does not allow for the column to separate.

Dedicated design of the collars. It avoids any fingers pinching.

All the bases are made of square tubes in order to guarantee the best stability.

All the aluminium columns are assembled using electro-welded tubes. These components offer a higher stress resistance (bending and breaking) compared with the traditional extruded tubes.

All the strategic aluminium components which have to guarantee safety of the product are made using the Gravity Casting technology. This process excludes any possibility of having air bubbles getting into the casting.