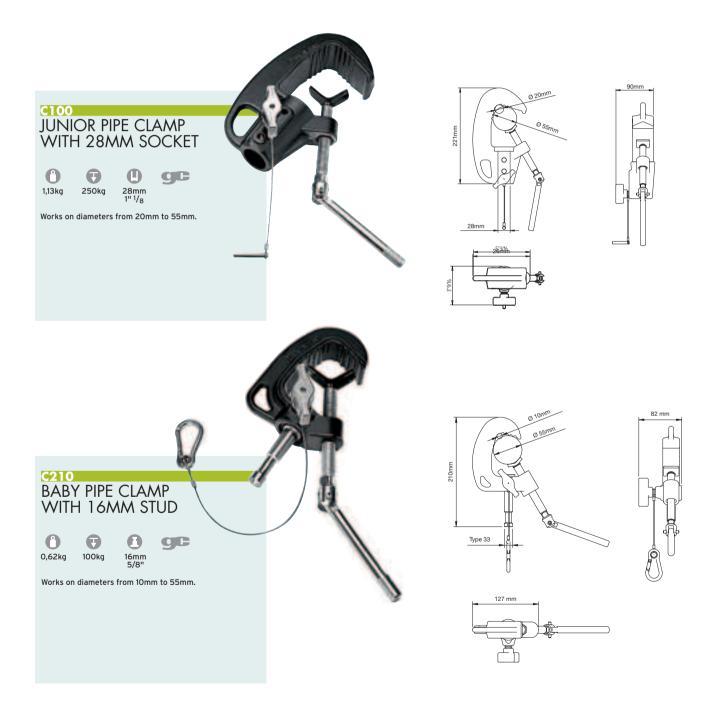

# A2030DKIT C-STAND KIT 30 DETACHABLE

Chrome plated steel stand. 3 sections, 2 risers. Ø: 35, 30, 25mm. Leg Ø: 25mm.

includes: A2O3OD C-STAND D2OO 2" GRIP HEAD D52O 40" EXTENSION GRIP ARM

84cm

• 28mm 16mm-5/8" 1" 1/8 28mm-1" 1/8 10kg

134cm 300cm 134cm 95cm 6,2kg

0 • 28mm 16mm-5/8" 1" 1/8 28mm-1" 1/8 10kg

Chrome plated steel stand. 3 sections, 2 risers. Ø: 35, 30, 25mm. Leg Ø: 25mm.