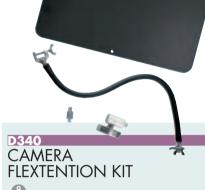

Articulated Arm, Mini Clamp, 3/8" Square Adapter, 10mm Socket Adapter, Super Clamp, Hexagonal Adapter, Black Plastic Flag. Arm length: 90cm.

D390 UNIVERSAL FLEXTENTION KIT

35cm

1,15kg

Comprising: Flextension Arm, Mini Clamp, 3/8" Square Adapter, 10mm Socket Adapter, Super Clamp, Hexagonal Adapter, Black Plastic Flag. Arm length: 50cm.

20cm

0,6kg

Flextension Arm, with 2 Mini Clamps, 3/8" Adapter, 10mm Socket Adapter, Black Plastic Flag.

25cm

1800 BLACK METAL FLAG

0,29kg

0,29kg

Thickness: 1mm.