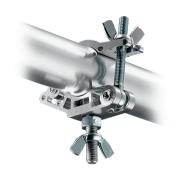

# CLAMP SYSTEM

Work on diameters from 30mm to 52mm. The double locking knob position always provides an optimal grip point.

The Grab Clamp is flexible and fast to use thanks to its pincer jaw design and rapid locking and release mechanism. locking and release mechanism. It can be fixed to a wider range of supports than traditional clamps and is suitable for use in TV, video and photographic studios, theatres and rigging structures. The Grab Clamp will hold all kinds of lights, scenery, monitors and much more besides. The Grab Clamp has been designed to be mounted on a wide range of beams, pipes and bars, whether round, square or rectangular in section. It needs no adapter - just open and clamp it.

## C339 GRAB CLAMP

1,2kg

150kg

12.5mm

Supplied without attachment, but with a 12,5mm hole for custom fixings.