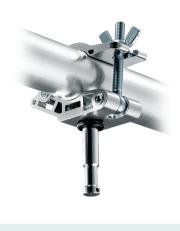

## C339 GRAB CLAMP

1,2kg

150kg

12.5mm

Supplied without attachment, but with a 12,5mm hole for custom fixings.

# **C339JS GRAB CLAMP** WITH 28MM TV SPIGOT

Supplied with 28mm spigot.

# C339BB GRAB CLAMP WITH 16MM BUSHING

1,35kg

50kg

16mm 5/8"

Comes with 16mm bushing complete with push button for extra-safe attachment.