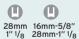

# CENTURY STANDS

# A2033FKIT C-STAND KIT 33

Chrome plated steel stand. 3 sections, 2 risers. Ø: 35, 30, 25mm. Leg Ø: 25mm.

includes: A2033F C-STAND D200 2" GRIP HEAD D520 40" EXTENSION GRIP ARM

# A2033LKIT C-STAND KIT 33 SLIDING LEG

Chrome plated steel stand. 3 sections, 2 risers. Ø: 35, 30, 25mm. Leg Ø: 25mm.

includes: A2033L C-STAND D200 2" GRIP HEAD D520 40" EXTENSION GRIP ARM

# A2030DKIT C-STAND KIT 30 DETACHABLE

Chrome plated steel stand. 3 sections, 2 risers. Ø: 35, 30, 25mm. Leg Ø: 25mm.

includes: A2O3OD C-STAND D2OO 2" GRIP HEAD D52O 40" EXTENSION GRIP ARM

84cm

• 28mm 16mm-5/8" 1" 1/8 28mm-1" 1/8 10kg

Chrome plated steel stand. 3 sections, 2 risers. Ø: 35, 30, 25mm. Leg Ø: 25mm.

•

10kg

Chrome plated steel stand. 3 sections, 2 risers. Ø: 35, 30, 25mm. Leg Ø: 25mm.

CB J C-STAND 30 DETACHABLE

**DETACHABLE** 

134cm 300cm 134cm 95cm 6,2kg

0 • 28mm 16mm-5/8" 1" 1/8 28mm-1" 1/8 10kg

Chrome plated steel stand. 3 sections, 2 risers. Ø: 35, 30, 25mm. Leg Ø: 25mm.