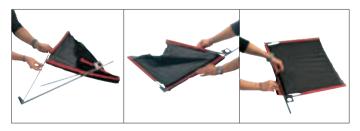

# COLLAPSIBLE SCRIMS AND FLAGS

Innovative and easy to use, this collapsible frame system lets you save space and, at the same time, protect scrims during transport.

Order Notes: Frame & Textile must be ordered separately.

All our flags, floppies and cutters are made using a strong webbing all around the frame, to protect the edges from wear.

Floppies are Cutters made with an additional piece of fabric, which is fixed with velcro and can be unfolded, becoming twice its original size. See drawing to understand where the extra layer is sewed on the frame.