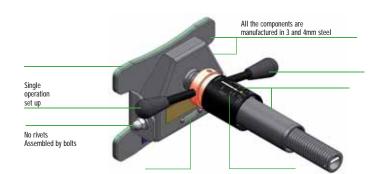

All the components are assembled using bolts (no rivets) for extra rigidity and easy maintenance if required.

Captive handle: thanks to this special machining on the threads, it is impossible to loose the handle even if completely unscrewed.

Captive collars: thanks to a special design, even if the user unscrews the locking nut, of this component the inner alu insert and dedicated machining of the tube does not allow for the column to separate.

Storing Device: this clever component permits easy and safe storage during transportation or in the warehouse.

Mobile Column: thanks to the double handles on the spider casting, the stand becomes more stable when lowering the central column on to the ground.