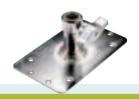

# A2030DKIT C-STAND KIT 30 DETACHABLE

Chrome plated steel stand. 3 sections, 2 risers. Ø: 35, 30, 25mm. Leg Ø: 25mm.

includes: A2O3OD C-STAND D2OO 2" GRIP HEAD D52O 40" EXTENSION GRIP ARM

84cm

• 28mm 16mm-5/8" 1" 1/8 28mm-1" 1/8 10kg

Chrome plated steel stand. 3 sections, 2 risers. Ø: 35, 30, 25mm. Leg Ø: 25mm.

•

10kg

Chrome plated steel stand. 3 sections, 2 risers. Ø: 35, 30, 25mm. Leg Ø: 25mm.

CB J C-STAND 30 DETACHABLE

**DETACHABLE** 

134cm 300cm 134cm 95cm 6,2kg

0 • 28mm 16mm-5/8" 1" 1/8 28mm-1" 1/8 10kg

Chrome plated steel stand. 3 sections, 2 risers. Ø: 35, 30, 25mm. Leg Ø: 25mm.