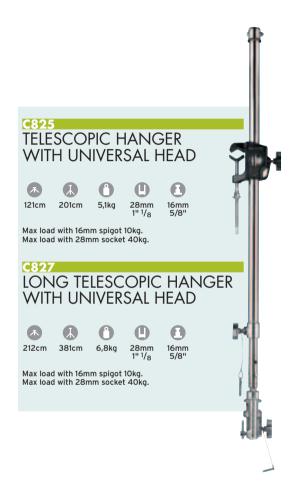

ith a tilt/swivel connection to the stand pin. It avoids torsion and mounting problems when lifting a truss using two stands simultaneously. Min. Lenght 150mm. Max. Lenght 250mm.

### **SWIVEL** MP EYE COUPLER



0,81kg

Twin couplers free to rotate 360° for firm, quick and easy coupling of trusses, bars or pipes.



## MP EYE COUPLER SWIVEL AND TILT TRUSS **SUPPORT 200-400**





2,85kg 28mm 1" 1/8

Min. Lenght 200mm. Max. Lenght 400mm.

MP SLIM EYE COUPLERS: same features as MP coupler, but narrower in profile and lighter in weight.







# C4560 SLIM MP EYE COUPLER







0,26kg 300kg

The base model of MP slimlight version Eye Coupler.







C4564 MP EYE COUPLER 12MM BOLT + NUT

0,3kg 300kg M12x27mm

Supplied with M12 bolt and nut for custom solutions.



# TELESCOPIC HANGER SYSTEM











# LIGHTING BOOMS SYSTEM







# CROSSPOLE SYSTEM



### NOTE

When the CROSSPOLE is installed between walls spacing more than 2m (6.5 ft) it is mandatory to use two or more devices, parallel- or cross-mounted, and coupled via the CROSSCOUPLER (COD X4560) not included in kit. In any case, the maximum payload cannot exceed 75kg (165 lb).



**TUBES** 

Eight tubes in special aluminium to cover the distance between two walls up to 6 meters (3m tubes as accessories).



**CROSS COUPLER** 

Dedicated component to create a combination of two or more CrossPole.



**LOCKING COLLAR** 

Dedicated component that prevents the tube from sliding. Provided with aluminium handle grips and rubber covers.



Special component that permits the bending of the tubes and guarantees the maximum grip