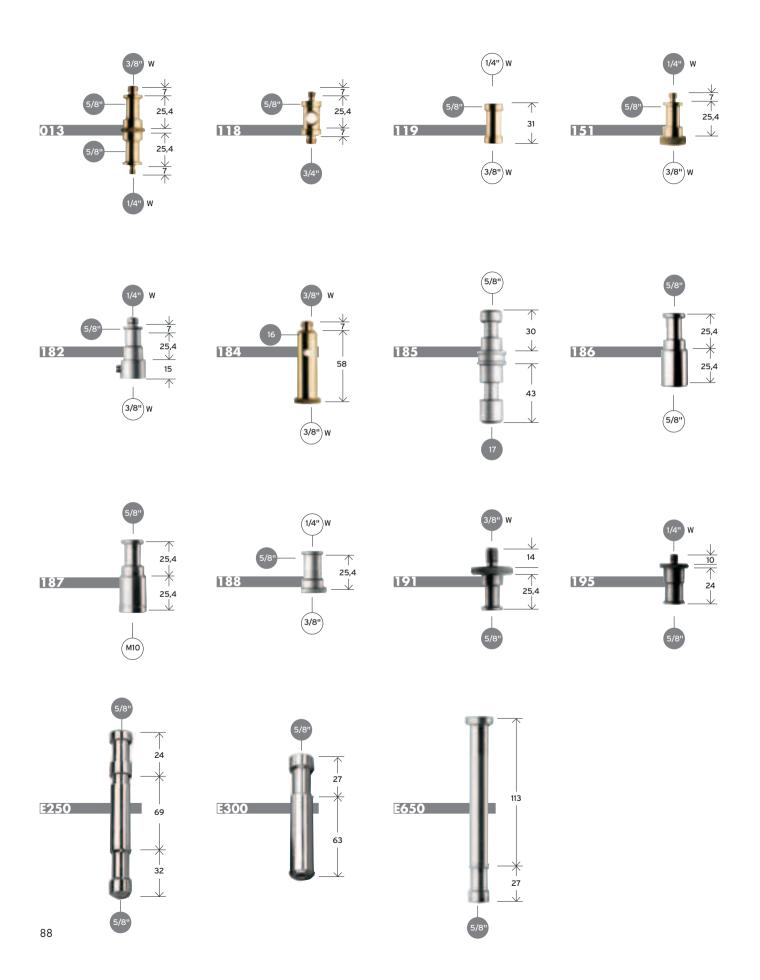

# Key to symbols

Minimum Height

Footprint Diameter

Weight

Spigot Size

Socket Size

Grip Head Size

Suggested Wheels

Maximum Evenly Distributed Load on Level Ground

Patented

German Safety Standard

The products with the TÜV-GS symbol are developed and tested in accordance with DIN 15560 norm.

Ordering
Products may be ordered by using the product code together with its title. Optional Black (B) finish, Black Chrome (CB) finish, and 17mm female attachment (J) versions are available where indicated. Add B, CB, or J to the product code when ordering.

# stands type stands family maximum height material and attachment A Standard Collars 10 Combo B Alu Black B Wind Stand 20 Century X Inox 20 Century X Inox 30 Overhead CB Chrome Black Steel 40 Boom Black Steel 50 Roller J Japanese attachment 60 Wind Up 70 Strato Safe