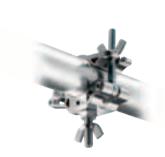

# CLAMP SYSTEM

Work on diameters from 30mm to 52mm. The double locking knob position always provides an optimal grip point.

The Grab Clamp is flexible and fast to use thanks to its pincer jaw design and rapid locking and release mechanism. locking and release mechanism. It can be fixed to a wider range of supports than traditional clamps and is suitable for use in TV, video and photographic studios, theatres and rigging structures. The Grab Clamp will hold all kinds of lights, scenery, monitors and much more besides. The Grab Clamp has been designed to be mounted on a wide range of beams, pipes and bars, whether round, square or rectangular in section. It needs no adapter - just open and clamp it.

# C339SP **GRAB CLAMP** WITH SPINNING PULLEY

1,65kg 150kg Pulley

Fitted with a 100mm diameter pulley to offer a quick and robust hanging point for TV and theatre sceneries.