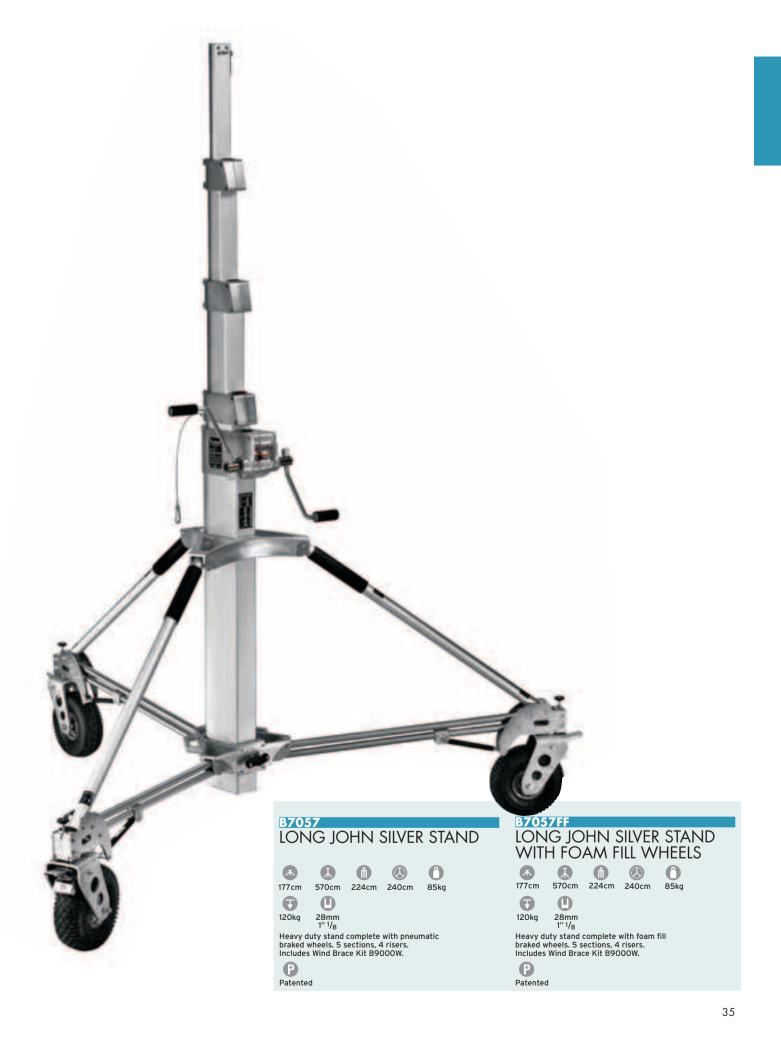

# LONG JOHN SILVER STANDS

Long John Silver is a wincher driven hoisting system. Last of the Avengers it hoists its loads in just one easy and quick movement.

A 2-year long period of designing and field testing led us to the birth of a product that is specifically studied to raise to 6m the most important lighting loads in the new cine market (in terms of heads and movers) up to 120kg. Long John Silver is designed to meet the most extreme and demanding set situations.

# **LEVELING LEGS**

Long John Silver features three completely adjustable leveling legs, with a double effect mechanism for guide the lower casting smoothly along the column. They have been provided with a confortable leg warmer, great grip and great feel.

## **SWIVEL BLOCK**

The three big carved pneumatic wheels are much more versatile than the standard full rubber ones. Adjustable and lockable in 6 positions by means of the swivel block, even if free to make a 360° turn when loose, they are also provided with a brake for a rock steady stability...

# TECHNICAL INFORMATION

| Max height             | 570cm                                   |
|------------------------|-----------------------------------------|
| Minimum loading height | 177cm                                   |
| Max load               | 120kg                                   |
| Footprint              | 240cm                                   |
| Base type              | 3 leveling legs with wheels             |
| Sections               | 5 sections, 4 risers                    |
| Wheel type             | Pneumatic Ø 270mm                       |
| Attachment             | Standard 28mm (1-1/8")                  |
|                        | 211111111111111111111111111111111111111 |