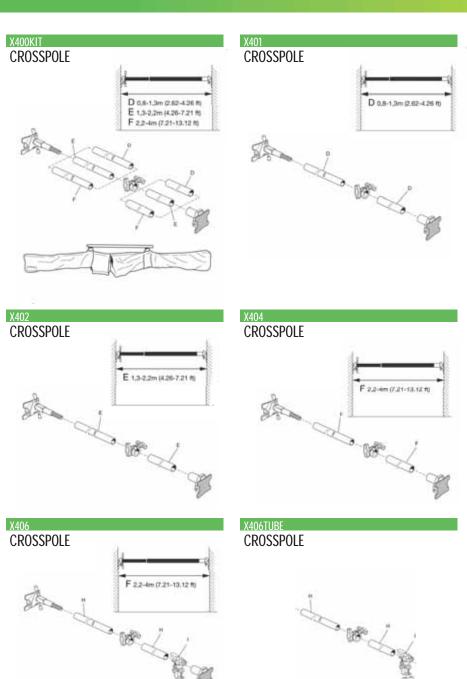

# CROSSPOLE SYSTEM

### NOTE

When the CROSSPOLE is installed between walls spacing more than 2m (6.5 ft) it is mandatory to use two or more devices, parallel- or cross-mounted, and coupled via the CROSSCOUPLER (COD X4560) not included in kit. In any case, the maximum payload cannot exceed 75kg (165 lb).

### MAX LOAD

Due to the incredible number of applications and combinations, it would be impossible to declare every possible payload, so we decided to declare the maximum load at its extreme length.

At 6 metres the maximum payload is 75kg.

### FLEXIBITY

With the CrossPole tubes you can have all the lengths from 80cm to 600cm.

is strictly forbidden.

Eight different length special aluminium tubes are available. Combinations of these tubes allow coverage of spans between 0.8 metres up to 6 metres.

THE GORILLA'S THREE MOVES

1: Assemble the plates and tubes then extend the tubes until they reach the fixing surfaces.