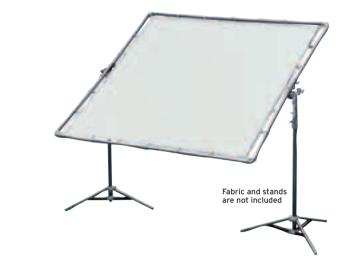

# **FOLD AWAY FRAME**

| Code  | Frame Size<br>[feet] | Frame Size<br>[cm] | Tube<br>Thickness<br>[mm] | Frame<br>Support | Transport<br>Dimension<br>[mm] | Weight<br>[kg] |
|-------|----------------------|--------------------|---------------------------|------------------|--------------------------------|----------------|
| H2006 | 6x6                  | 183x183            | 2                         | Ear Type 2       | 1915x150x30                    | 10.5           |
| H2008 | 8x8                  | 244x244            | 2                         | Ear Type 2       | 2525x150x30                    | 10.5           |
| H2012 | 12x12                | 366x366            | 2                         | Ear Type 2       | 3740x150x30                    | 10.5           |

FOLD-OUT AND SET UP Just fix the frame holder and it is ready to mount! To order Ear support alone use code RH02015.

H2512

12x12

FOLD-DOWN AND BRING UP Need to move the frame quickly from set to set? No problem, just remove the frame holder, fold down the frame and carry the frame with the textile still fitted!

# LIGHTWEIGHT FRAMES

The Manfrotto Deluxe Fast-Loc Frame kit is lightweight and quick to set up. The square section aluminium tubes slide and lock together to provide a strong frame which supports lighting control textiles of (4'x4' and 6'x6' in size).

# MODULAR FRAMES

Heavy Duty 3mm square section tubes-slot and pin-lock together, rapidly providing a stable frame for lighting control textiles. By reducing or adding tubes you can create any frame size.