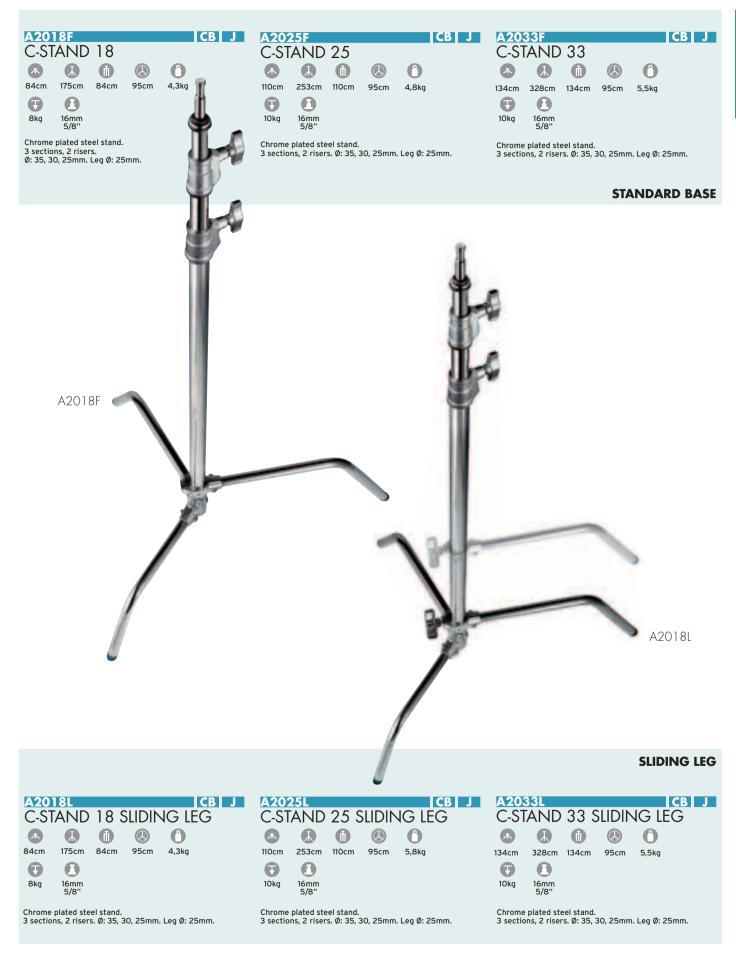

# **STANDS PROPERTIES**

Aluminium and Steel versions available. Alu Stand for lightness and steel stand for robustness and durability.

Levelling leg available in all the stands for ease of use on all different floor types. A fundamental feature for outdoor applications.

All the components are assembled using bolts (no rivets) for extra rigidity and easy maintenance if required.

Captive handle: thanks to this special machining on the threads, it is impossible to loose the handle even if completely unscrewed.

Dedicated design of the collars. It avoids any fingers pinching.

All the bases are made of square tubes in order to guarantee the best stability.

All the aluminium columns are assembled using electro-welded tubes. These components offer a higher stress resistance (bending and breaking) compared with the traditional extruded tubes.

All the strategic aluminium components which have to guarantee safety of the product are made using the Gravity Casting technology. This process excludes any possibility of having air bubbles getting into the casting.

Welded spigot (steel version) guarantees the highest mechanical performance and reliability during the products working life.