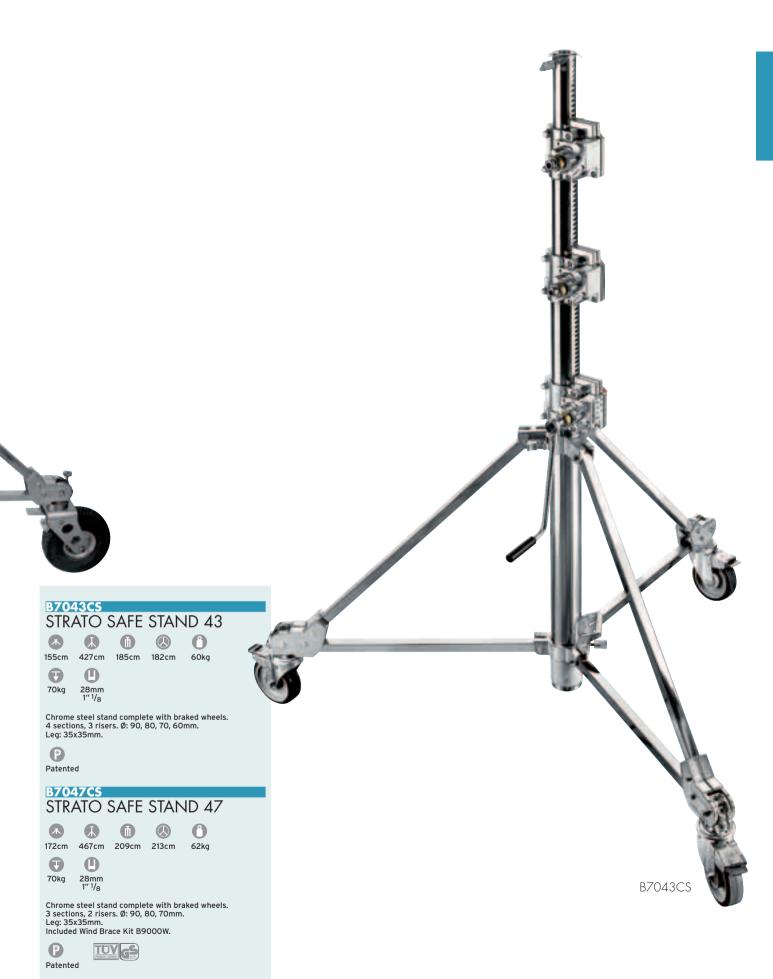

# stands type stands family maximum height material and attachment A Standard Collars 10 Combo B Alu Black B Wind Stand 20 Century X Inox 20 Century X Inox 30 Overhead CB Chrome Black Steel 40 Boom Black Steel 50 Roller J Japanese attachment 60 Wind Up 70 Strato Safe

# SUPER WIND UP STANDS

(\*) Patented

•

80kg

28mm 1" 1/<sub>8</sub>

172cm 386cm 196cm 180cm

0

39kg