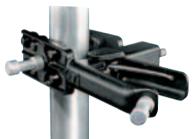

# CLAMP SYSTEM

Work on diameters from 30mm to 52mm. The double locking knob position always provides an optimal grip point.

The Grab Clamp is flexible and fast to use thanks to its pincer jaw design and rapid locking and release mechanism. locking and release mechanism. It can be fixed to a wider range of supports than traditional clamps and is suitable for use in TV, video and photographic studios, theatres and rigging structures. The Grab Clamp will hold all kinds of lights, scenery, monitors and much more besides. The Grab Clamp has been designed to be mounted on a wide range of beams, pipes and bars, whether round, square or rectangular in section. It needs no adapter - just open and clamp it.