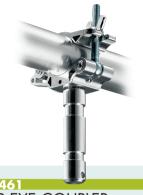

Quick Action Device: This mechanical concept allows an incredible speed in locking and unlocking the clamp's jaws. The Quick Action line of clamps consists of four models that in dimension, load capacity (up to 100kg) and coupling range (up to 50mm).