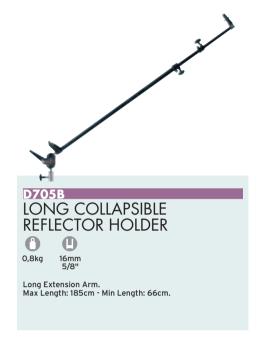

# D750 40MM (1.6") TELESCOPIC POLYHOLDER

16mm 5/8"

Max size holding: 156cm. Folded length: 91cm.

Polystyrene is one of the most widely used light bouncers, but it's not the easiest material to handle. Now our Polyholder gives you total control. It grips any thickness, is telescopic to hold most full sheet sizes; then just fixes into the lighting Grip Head D200 mounted on a stand or clamp. What could be easier?