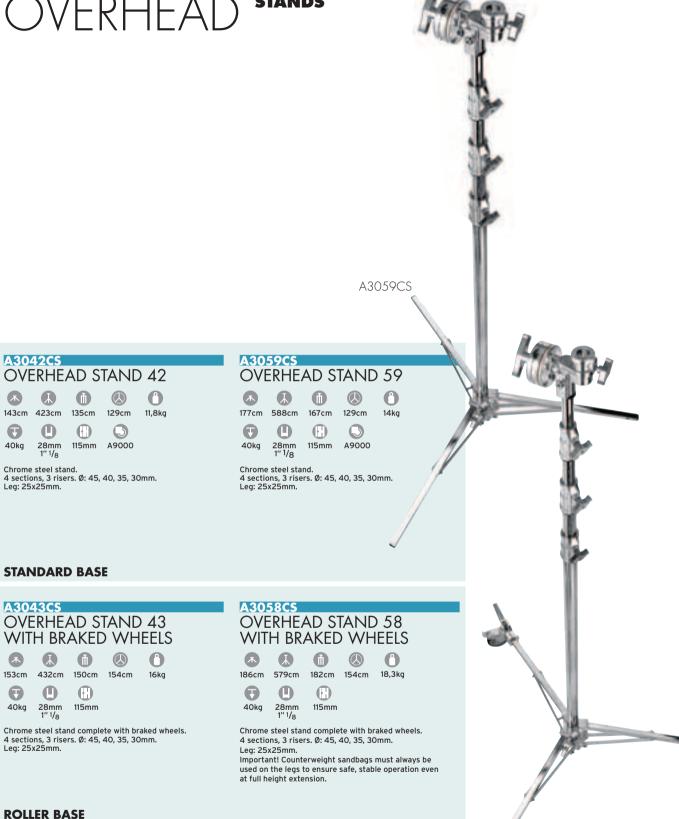

# OVERHEAD STANDS

# **ROLLER BASE**

40kg 28mm 1" 1/8

•

A3042CS

40kg

A3043CS