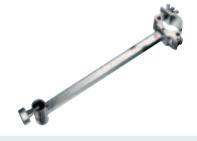

# **FIVE SOCKET BRACKET**

6,10kg

50kg\*

100cm long T Bar with 5x28mm sockets for attaching up to 5 lighting fixtures. Designed to fit on stand or bracket with 28mm socket. \*When load on one side only, max load capacity: 15kg.