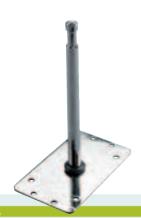

Chrome plated steel stand. 3 sections, 2 risers. Ø: 35, 30, 25mm. Leg Ø: 25mm.

•

10kg

Chrome plated steel stand. 3 sections, 2 risers. Ø: 35, 30, 25mm. Leg Ø: 25mm.

CB J C-STAND 30 DETACHABLE

**DETACHABLE** 

134cm 300cm 134cm 95cm 6,2kg

0 • 28mm 16mm-5/8" 1" 1/8 28mm-1" 1/8 10kg

Chrome plated steel stand. 3 sections, 2 risers. Ø: 35, 30, 25mm. Leg Ø: 25mm.