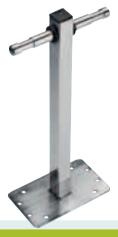

amps cannot be used. Length 3".



### **6" BABY WALL PLATE**



0,72kg 16mm 5/8"

Baby plates allow for the quick mounting of fixtures in places where light stands and clamps cannot be used. Length 6".



### 9" BABY WALL PLATE



16mm 5/8"

Baby plates allow for the quick mounting of fixtures in places where light stands and clamps cannot be used. Length 9".



# BABY WALL PLATE





0,4kg 16mm 5/8"

Baby plates allow for the quick mounting of fixtures in places where light stands and clamps cannot be used.



**O**,68kg



28mm 1" <sup>1</sup>/<sub>8</sub>

A wall plate with a junior receiver to mount larger fixtures.



## BABY PLATE WITH 16MM SWIVEL SPIGOT



16mm 5/8"

Unique to the Avenger line, this baby plate allows fixtures to be fine-tuned with the built in swiveling baby pin.



## BABY PLATE "T" PIN







Height 38cm.

# ACCESSORIES





### **ACCESSORIES**

# **37**1 CABLE GRIPS

Set of ten Cable Grips. Self-gripping double-sided velcro strips for wrapping and storing cables of any type and length. Cable Grip is fast, sure, reusable, and dirt-resistant.

Available in the following colours and sizes: Black (B), Red (R), Yellow (Y), Blue (BL), White (W)

SIZE [cm] 2,5x15 (2515) 2,5x13 (2513) 2,5x25 (2525) 2,5x40 (2540) 4,0x60 (4060) 4,0x90 (4090)\*

To order: combine product, colour and size code. For example: 371B - 4060 Black Cable Grip 4,0x60 cm \*(Set of 5 Cable Grips)

# STAND HOLDER



Holder for 8 light stands.



## A9000 **BRAKED WHEELS**





3,3kg 90kg

Ø: 100mm for 25x25mm square legs. Set of three.



### SAFETY CABLE

Diameter 4mm. Length 100cm.