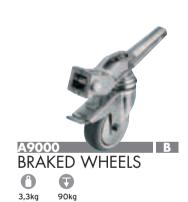

# A9000 **BRAKED WHEELS**

Ø: 100mm for 20x20 and 25x25mm. Square legs. Set of three.

## A9000 **BRAKED WHEELS**

3,3kg 90kg

Ø: 100mm for 25x25mm square legs. Set of three.