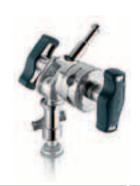

# **STANDS PROPERTIES**

Aluminium and Steel versions available. Alu Stand for lightness and steel stand for robustness and durability.

Levelling leg available in all the stands for ease of use on all different floor types. A fundamental feature for outdoor applications.

All the components are assembled using bolts (no rivets) for extra rigidity and easy maintenance if required.

Captive handle: thanks to this special machining on the threads, it is impossible to loose the handle even if completely unscrewed.

Captive collars: thanks to a special design, even if the user unscrews the locking nut, of this component the inner alu insert and dedicated machining of the tube does not allow for the column to separate.

Storing Device: this clever component permits easy and safe storage during transportation or in the warehouse.

Mobile Column: thanks to the double handles on the spider casting, the stand becomes more stable when lowering the central column on to the ground.

Dedicated design of the collars. It avoids any fingers pinching.

All the bases are made of square tubes in order to guarantee the best stability.

All the aluminium columns are assembled using electro-welded tubes. These components offer a higher stress resistance (bending and breaking) compared with the traditional extruded tubes.

All the strategic aluminium components which have to guarantee safety of the product are made using the Gravity Casting technology. This process excludes any possibility of having air bubbles getting into the casting.

Welded spigot (steel version) guarantees the highest mechanical performance and reliability during the products working life.