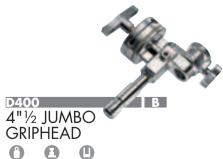

# D400 4"1/2 JUMBO GRIP HEAD

28mm 1" 1/8

Designed to convert a Junior Stand into an Overhead Stand, the D400 incorporates a 4-1/2" (10mm) Grip Head with a Junior Stud and receiver.

Designed to convert a Junior Stand into an Overhead Stand, the D400 incorporates a 4 1/2" (10mm) Grip Head with a Junior Stud and receiver.