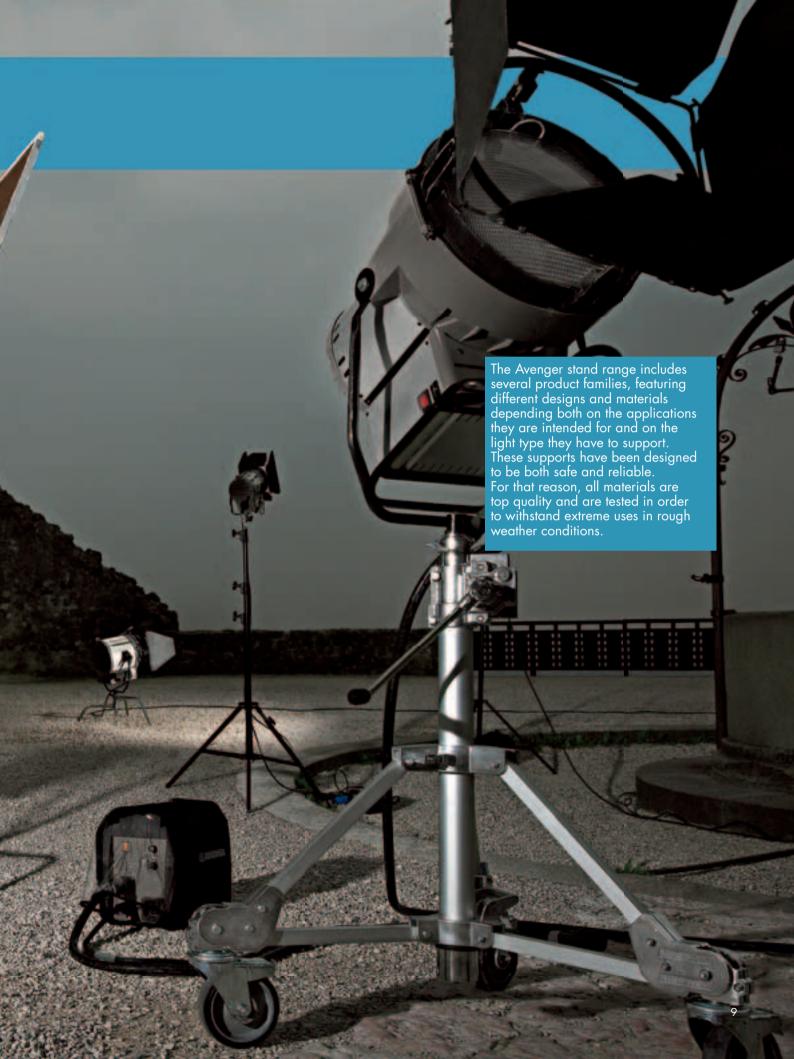

# **STANDS PROPERTIES**

Aluminium and Steel versions available. Alu Stand for lightness and steel stand for robustness and durability.

Levelling leg available in all the stands for ease of use on all different floor types. A fundamental feature for outdoor applications.