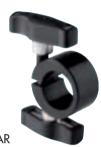

# C1575B SUPER CLAMP

**O**,45kg

15kg

16mm 5/8"

Ideal clamp for Cine, Broadcast or Lighting & Entertainment applications. Clamping system achieved via a metal knob ensuring extra solidity. Works on diameters from 13mm to 55mm.

# HEAVY DUTY SUPER CLAMP

0,45kg

15kg

16mm 5/8"

g**e** 

Extra strong version of Super Clamp because of a special manufacturing process named gravity casting, allowing heavier manipulation. Works on diameters from 13mm to 55mm.