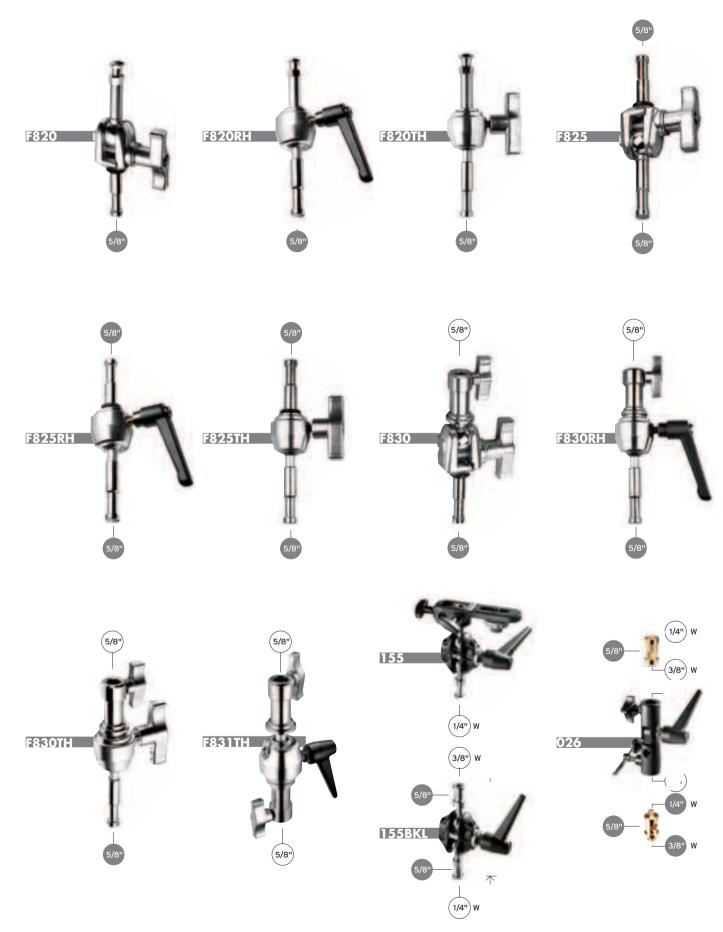

# INDEX

| 013               | description 16MM MALE SUPER CLAMP ADAPTER               | 98-91 |
|-------------------|---------------------------------------------------------|-------|
| 014-14            | 16MM FEMALE ADAPTER                                     | 87    |
| 014-38            | 16MM FEMALE ADAPTER                                     | 87    |
| 014BIM<br>014MS   | 16MM FEMALE ADAPTER 16MM FEMALE ADAPTER                 | 87    |
| 014MS<br>015      | SPECIAL ADAPTER                                         | 81    |
| 016               | 16MM FEMALE ADAPTER                                     | 87    |
| 019               | SPECIAL ADAPTER                                         | 89    |
| 019-14            | SPECIAL ADAPTER                                         | 81    |
| 022<br>023        | G-PESO<br>L-PESO                                        | 7:    |
| 026               | SWIVELLING ADAPTER                                      | 9:    |
| 027               | STAND HOLDER                                            | 39-8  |
| 036-14            | SUPER CLAMP ADAPTER                                     | 9     |
| 036-38<br>036I    | SUPER CLAMP ADAPTER SUPER CLAMP ADAPTER                 | 9     |
| 036MR             | SUPER CLAMP ADAPTER                                     | 9     |
| 037               | SUPER CLAMP ADAPTER                                     | 9     |
| 061               | SUPER CLAMP ADAPTER                                     | 9     |
| 061RA             | SUPER CLAMP ADAPTER                                     | 9     |
| 066<br>066BT      | SUPER CLAMP ADAPTER SUPER CLAMP ADAPTER                 | 9     |
| 087WBK            | WIND-BRACING KIT                                        | 3     |
| 088               | SPECIAL ADAPTER                                         | 8     |
| 088LBP            | SPECIAL ADAPTER                                         | 8     |
| 118               | SUPER CLAMP ADAPTER                                     | 88-9  |
| 119<br>143F       | SUPER CLAMP ADAPTER FORK                                | 88-9  |
| 143FD             | DOUBLE FIXED FORK                                       | 4     |
| 143FV             | DOUBLE HINGED FORK                                      | 4     |
| 148KN             | SPECIAL ADAPTER - SET OF 5                              | 8     |
| 149               | SPECIAL ADAPTER                                         | 8     |
| 151<br>152        | 16MM MALE ADAPTER<br>16MM FEMALE ADAPTER                | 8     |
| 153               | 16MM FEMALE ADAPTER                                     | 8     |
| 155               | SWIVELLING ADAPTER                                      | 9     |
| 155BKL            | SWIVELLING ADAPTER                                      | 9     |
| 158               | 16MM FEMALE ADAPTER                                     | 8     |
| 159<br>163-10     | 16MM FEMALE ADAPTER<br>28MM MALE ADAPTER                | 8:    |
| 163-10            | 28MM MALE ADAPTER                                       | 8     |
| 163-38            | 28MM MALE ADAPTER                                       | 8     |
| 163-58F           | SPECIAL ADAPTER                                         | 9     |
| 169               | FIVE SOCKET BRACKET                                     | 7     |
| 172<br>174        | MINI COUNTERWEIGHT                                      | 7.    |
| 174               | SUPER CLAMP ADAPTER  16MM FEMALE ADAPTER                | 8:    |
| 182               | 16MM MALE ADAPTER                                       | 8     |
| 184               | 16MM MALE ADAPTER                                       | 8     |
| 185               | 16MM MALE ADAPTER                                       | 8     |
| 186<br>187        | 16MM MALE ADAPTER                                       | 8     |
| 188               | 16MM MALE ADAPTER<br>16MM MALE ADAPTER                  | 8     |
| 189               | 16MM FEMALE ADAPTER                                     | 8:    |
| 191               | 16MM MALE ADAPTER                                       | 8     |
| 192               | SPECIAL ADAPTER                                         | 8     |
| 193               | 16MM FEMALE ADAPTER                                     | 8     |
| 194<br>195        | 16MM FEMALE ADAPTER<br>16MM MALE ADAPTER                | 8     |
| 264               | SUPER CLAMP ADAPTER                                     | 9     |
| 371               | CABLE GRIPS                                             | 39-8  |
| 520-10            | 28MM MALE ADAPTER                                       | 8     |
| 520-12            | 28MM MALE ADAPTER                                       | 8     |
| A0003<br>A0010    | BACKLITE BABY STAND  BABY STAND 10                      | 2     |
| A0017             | BABY STAND 17                                           | 2     |
| A0025B            | ALU BABY STAND 25                                       | 2     |
| A0030B            | BLACK ALU BABY STAND 30                                 | 2     |
| A0030CS           | CHROME STEEL BABY STAND 30                              | 2     |
| A0035B<br>A0035CS | BLACK ALU BABY STAND 35  CHROME STEEL BABY STAND 35     | 2     |
| A0040B            | BLACK ALU BABY STAND 40                                 | 2     |
| A0040CS           | CHROME STEEL BABY STAND 40                              | 2     |
| A0045B            | BLACK ALU BABY STAND 45                                 | 2     |
| A0045CS           | CHROME STEEL BABY STAND 45                              | 2     |
| A1010CS           | CHROME STEEL COMBO STAND 10                             | 2     |
| A1020B<br>A1020CS | BLACK ALU COMBO STAND 20<br>CHROME STEEL COMBO STAND 20 | 2     |
| A1020C5           | BLACK ALU COMBO STAND 35                                | 2     |
| A1035CS           | CHROME STEEL COMBO STAND 35                             | 2     |
| A1045B            | BLACK ALU COMBO STAND 45                                | 2     |
| A1045CS           | CHROME STEEL COMBO STAND 45                             | 2     |
| A2007             | C-STAND MINI BASE                                       | 1.    |
| A2007CB<br>A2009  | BLACK CHROME C-STAND MINI BASE                          | 1:    |
| A2009<br>A2009CB  | C-STAND BASE BLACK CHROME C-STAND BASE                  | 1;    |
|                   |                                                         |       |