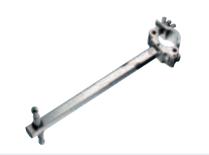

# **FIVE SOCKET BRACKET**

6,10kg

50kg\*

100cm long T Bar with 5x28mm sockets for attaching up to 5 lighting fixtures. Designed to fit on stand or bracket with 28mm socket. \*When load on one side only, max load capacity: 15kg.