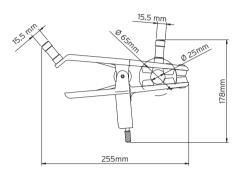

# C1525 SKY HOOK

0,8kg 15,5mm 15,5mm

Gaffer grip with adjustable jaws. Grip from: 25mm to 65mm.