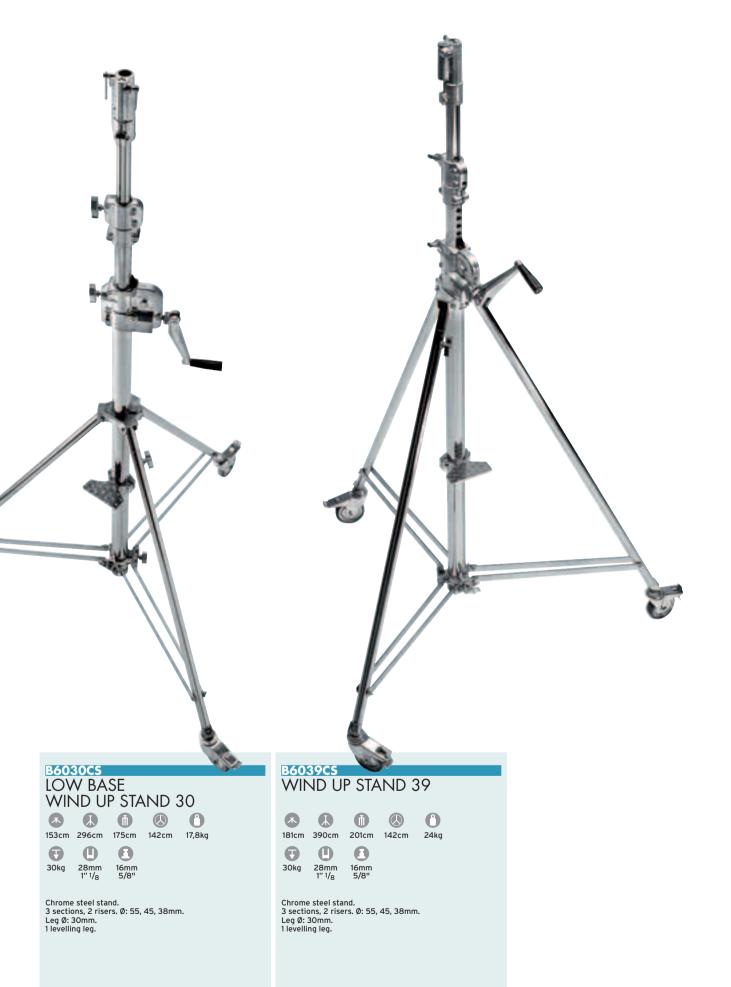

# SUPER WIND UP STANDS

(\*) Patented

•

80kg

28mm 1" 1/<sub>8</sub>

172cm 386cm 196cm 180cm

0

39kg