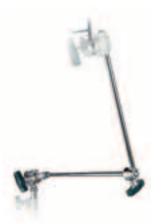

# CENTURY STANDS ACCESSORIES

Our Grip Heads have been specifically designed to hold scrims, flags, floppies & cutters mounted on Century Stands, or butterfly frames mounted on Overhead Stands during film, video or photo shoots. Extension offset arms, used in combination with Grip Heads, provide an extended grip point for scrims, flags and small lights, and are available in two lengths: 20" (51cm) and 40" (102cm). The Grip Head can be combined with other accessories to solve most light and light modification accessory positioning problems. Grip Heads are available in two specific diameters, the standard is 2 1/2" the Jumbo version is 4".

# CENTURY **STANDS** ACCESSORIES

D200 B 2"½ GRIP HEAD

0 0,55kg

0

16mm 5/8"

Avenger's most popular grip accessory. The D200 Grip Head has hundreds of functions. Unlike any other Grip Head, the D200 utilizes a series of washers for extra locking torque and the use of automotivequality brake pad discs for secure, non-slip security.