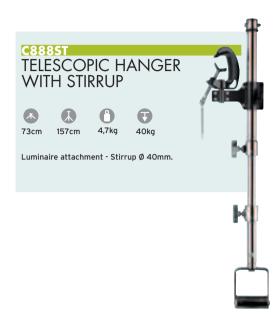

tilt/swivel connection to the stand pin. It avoids torsion and mounting problems when lifting a truss using two stands simultaneously. Min. Lenght 150mm. Max. Lenght 250mm.

### **SWIVEL** MP EYE COUPLER



0,81kg

Twin couplers free to rotate 360° for firm, quick and easy coupling of trusses, bars or pipes.



## MP EYE COUPLER SWIVEL AND TILT TRUSS **SUPPORT 200-400**





2,85kg 28mm 1" 1/8

Min. Lenght 200mm. Max. Lenght 400mm.

MP SLIM EYE COUPLERS: same features as MP coupler, but narrower in profile and lighter in weight.







# C4560 SLIM MP EYE COUPLER







0,26kg 300kg

The base model of MP slimlight version Eye Coupler.







C4564 MP EYE COUPLER 12MM BOLT + NUT

0,3kg 300kg M12x27mm

Supplied with M12 bolt and nut for custom solutions.



# TELESCOPIC HANGER SYSTEM











# LIGHTING BOOMS SYSTEM







# CROSSPOLE SYSTEM



### NOTE

When the CROSSPOLE is installed between walls spacing more than 2m (6.5 ft) it is mandatory to use two or more devices, parallel- or cross-mounted, and coupled via the CROSSCOUPLER (COD X4560) not included in kit. In any case, the maximum payload cannot exceed 75kg (165 lb).



**TUBES** 

Eight tubes in special aluminium to cover the distance between two walls up to 6 meters (3m tubes as accessories).



**CROSS COUPLER** 

Dedicated component to create a combination of two or more CrossPole.



**LOCKING COLLAR** 

Dedicated component that prevents the tube from sliding. Provided with aluminium handle grips and rubber covers.



Special component that permits the bending of the tubes and guarantees the maximum grip with y