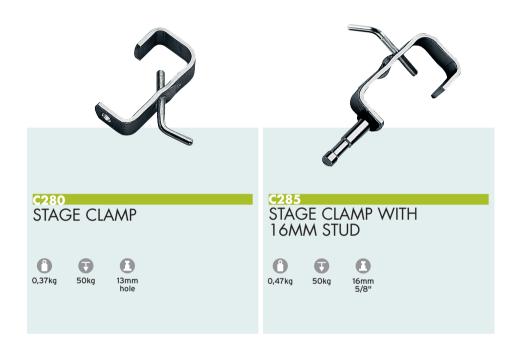

JUNIOR CLAMP** 

1,27kg

•

28mm 1" 1/<sub>8</sub>

Made in gravity cast aluminium, this clamp is ideal to hang all types of luminaries in TV studios and theaters. Its incredible "coupling range" sets almost no limitations to its capability to clamp to almost all the industry standard pipe diameters. To meet all safety requirements, we have designed a dedicated slot for flexible steel safety cables. Supplied with T-top padded handle to improve grip. Pipe size 40-70mm.



Pat pending







0

0,76kg 50kg

16mm 5/8"

Very slim and lightweight, this version has been designed for small luminaries, virtually unlimited in application. To meet all safety requirements, we have designed a dedicated slot for flexible steel safety cables. Pipe size 20-52mm.



Pat pending











# CLAMP SYSTEM





Work on diameters from 30mm to 52mm. The double locking knob position always provides an optimal grip point.



The Grab Clamp is flexible and fast to use thanks to its pincer jaw design and rapid locking and release mechanism. locking and release mechanism. It can be fixed to a wider range of supports than traditional clamps and is suitable for use in TV, video and photographic studios, theatres and rigging structures. The Grab Clamp will hold all kinds of lights, scenery, monitors and much more besides. The Grab Clamp has been designed to be mounted on a wide range of beams, pipes and bars, whether round, square or rectangular in section. It needs no adapter - just open and clamp it.



Clamp Range: 40mm to 65mm

Clamp Range: 36mm to 47mm

Clamp Range: IPE 80 to IPE 160 HEB 80 to HEB