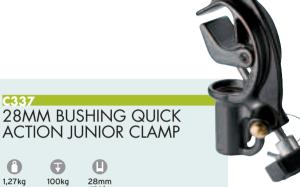

# CIAMP SYSTEM

**ACTION JUNIOR CLAMP** 

1,27kg

•

28mm 1" 1/<sub>8</sub>

Made in gravity cast aluminium, this clamp is ideal to hang all types of luminaries in TV studios and theaters. Its incredible "coupling range" sets almost no limitations to its capability to clamp to almost all the industry standard pipe diameters. To meet all safety requirements, we have designed a dedicated slot for flexible steel safety cables. Supplied with T-top padded handle to improve grip. Pipe size 40-70mm.