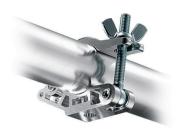

# CIAMP SYSTEM

**ACTION JUNIOR CLAMP** 

1,27kg

•

28mm 1" 1/<sub>8</sub>

Made in gravity cast aluminium, this clamp is ideal to hang all types of luminaries in TV studios and theaters. Its incredible "coupling range" sets almost no limitations to its capability to clamp to almost all the industry standard pipe diameters. To meet all safety requirements, we have designed a dedicated slot for flexible steel safety cables. Supplied with T-top padded handle to improve grip. Pipe size 40-70mm.

Pat pending

0

0,76kg 50kg

16mm 5/8"

Very slim and lightweight, this version has been designed for small luminaries, virtually unlimited in application. To meet all safety requirements, we have designed a dedicated slot for flexible steel safety cables. Pipe size 20-52mm.