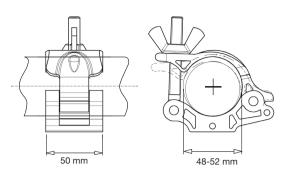

Quick Action Device: This mechanical concept allows an incredible speed in locking and unlocking the clamp's jaws. The Quick Action line of clamps consists of four models that in dimension, load capacity (up to 100kg) and coupling range (up to 50mm).