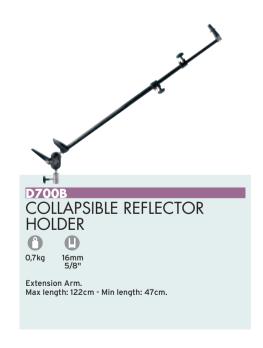

# 30MM (1.2") POLYHOLDER

0,8kg

16mm 5/8"

A foamcore support clamp to enable precise positioning. Mounts via a 16mm socket.