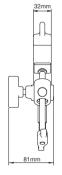

# C1575B SUPER CLAMP

**O**,45kg

15kg

16mm 5/8"

Ideal clamp for Cine, Broadcast or Lighting & Entertainment applications. Clamping system achieved via a metal knob ensuring extra solidity. Works on diameters from 13mm to 55mm.

# HEAVY DUTY SUPER CLAMP

0,45kg

15kg

16mm 5/8"

g**e** 

Extra strong version of Super Clamp because of a special manufacturing process named gravity casting, allowing heavier manipulation. Works on diameters from 13mm to 55mm.