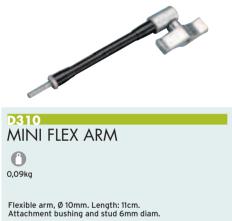

IN/16MM SOCKET

1,3kg

Length: 650mm.





# **FIVE SOCKET BRACKET**

6,10kg







50kg\*

100cm long T Bar with 5x28mm sockets for attaching up to 5 lighting fixtures. Designed to fit on stand or bracket with 28mm socket. \*When load on one side only, max load capacity: 15kg.







# BABY OFFSET ARM/TWIN 16MM PIN / 16MM SOCKET

**O**,7kg

Length: 38cm.





## C330 FIXED BABY SIDE ARM







Clamps on diameters from 48mm to 52mm. Length: 44cm.



# FIXED JUNIOR SIDE ARM

1,42kg





Clamps on diameters from 48mm to 52mm. Length: 47cm.

# BRACKETS AND BARS SYSTEM







Length: 78cm.

# ARTICULATED ARM WITH HEXAGONAL END

Similar to the D301 but with a hexagonal attachment at one end and a 16mm pin at the other.



# ARTICULATED ARM WITH SPRING CLAMP

0,85kg 0,25kg

Length: 91cm.

80







# PUMP CUP SYSTEM



# PUMP CUP WITH 16MM BABY SWIVEL SPIGOT







16mm 5/8"

Ideal for mounting small lights and camera systems onto flat, non-porous surfaces such as glass. A perfect tool for rigging car shoots.



# PUMP CUP WITH 16MM BABY FIXED SPIGOT







Like the F1000, but with a fixed baby pin for added stability.



# BABY PLATE WITH 90° PIN





0,6kg 16mm

When a light stand or a clamp cannot be used to support fixtures, this baby plate with a right angle can be mounted on the wall.



## 3" BABY WALL PLATE





Baby plates allow for the quick mounting of fixtures in places where light stands and clamps cannot be used. Length 3".



### **6" BABY WALL PLATE**



0,72kg 16mm 5/8"

Baby plates allow for the quick mounting of fixtures in places where light stands and clamps