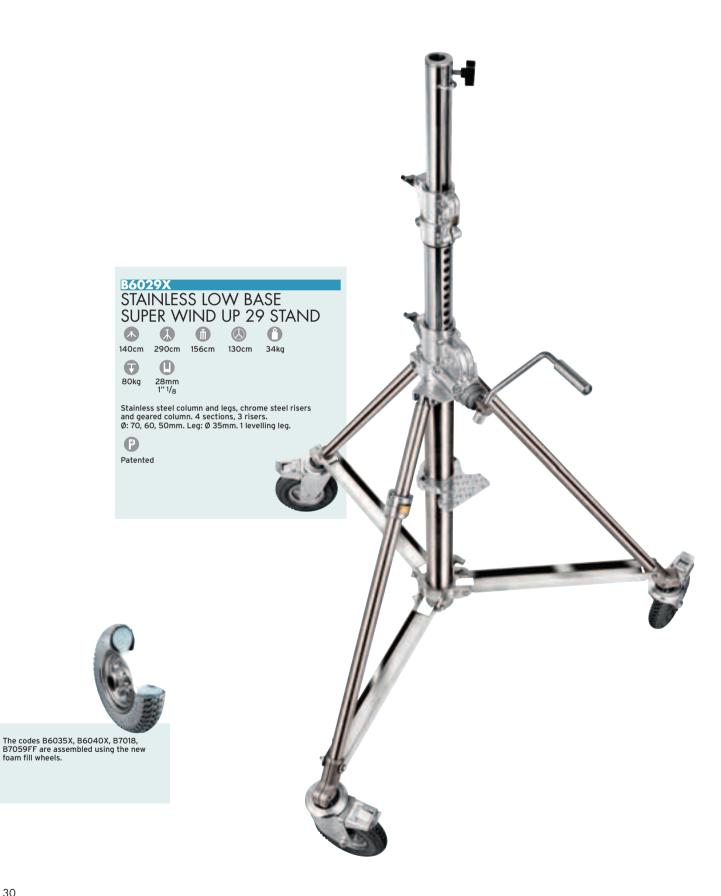

# SUPER WIND UP STANDS

(\*) Patented

•

80kg

28mm 1" 1/<sub>8</sub>

172cm 386cm 196cm 180cm

0

39kg