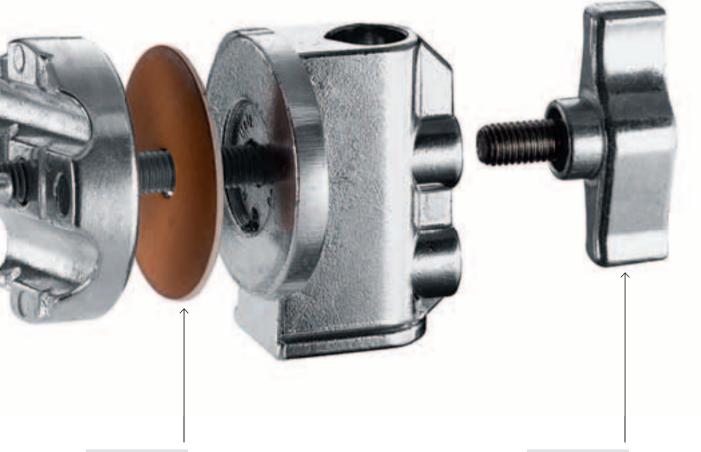

Aluminium main body with baby attachment and steel helicoidal inserts.

Disk made by the same material used in the automotive field for excellent friction control.

Aluminium M10 handle.

# CENTURY **STANDS** ACCESSORIES

D200 B 2"½ GRIP HEAD

0 0,55kg

0

16mm 5/8"

Avenger's most popular grip accessory. The D200 Grip Head has hundreds of functions. Unlike any other Grip Head, the D200 utilizes a series of washers for extra locking torque and the use of automotivequality brake pad discs for secure, non-slip security.