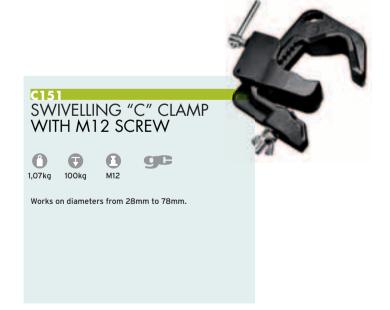

# CLAMP SYSTEM

Work on diameters from 30mm to 52mm. The double locking knob position always provides an optimal grip point.

The Grab Clamp is flexible and fast to use thanks to its pincer jaw design and rapid locking and release mechanism. locking and release mechanism. It can be fixed to a wider range of supports than traditional clamps and is suitable for use in TV, video and photographic studios, theatres and rigging structures. The Grab Clamp will hold all kinds of lights, scenery, monitors and much more besides. The Grab Clamp has been designed to be mounted on a wide range of beams, pipes and bars, whether round, square or rectangular in section. It needs no adapter - just open and clamp it.

Clamp Range: 40mm to 65mm

Clamp Range: 36mm to 47mm

Clamp Range: IPE 80 to IPE 160 HEB 80 to HEB 160