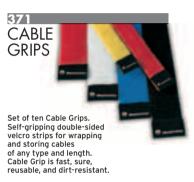

# **37**1 CABLE GRIPS

Set of ten Cable Grips. Self-gripping double-sided velcro strips for wrapping and storing cables of any type and length. Cable Grip is fast, sure, reusable, and dirt-resistant.

Available in the following colours and sizes: Black (B), Red (R), Yellow (Y), Blue (BL), White (W)

SIZE [cm] 2,5x15 (2515) 2,5x13 (2513) 2,5x25 (2525) 2,5x40 (2540) 4,0x60 (4060) 4,0x90 (4090)\*

To order: combine product, colour and size code. For example: 371B - 4060 Black Cable Grip 4,0x60 cm \*(Set of 5 Cable Grips)