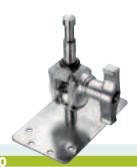

# BABY PLATE WITH 90° PIN

0,6kg 16mm

When a light stand or a clamp cannot be used to support fixtures, this baby plate with a right angle can be mounted on the wall.

# BABY WALL PLATE

0,4kg 16mm 5/8"

Baby plates allow for the quick mounting of fixtures in places where light stands and clamps cannot be used.

**O**,68kg

28mm 1" <sup>1</sup>/<sub>8</sub>

A wall plate with a junior receiver to mount larger fixtures.