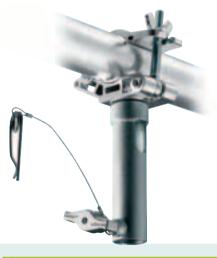

# C155 SAFETY CABLE

Diameter 4mm. Length 100cm.

# C155-01 SAFETY CABLE

Diameter 3,5mm. Length 70cm.

C155-02 SAFETY CABLE Diameter 5mm. Length 70cm.

C155-03 SAFETY CABLE

Diameter 6mm. Length 100cm.