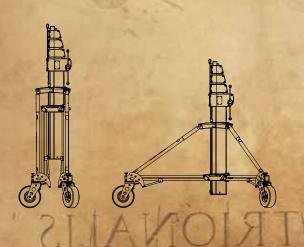

# SUPER WIND UP STANDS

(\*) Patented

•

80kg

28mm 1" 1/<sub>8</sub>

172cm 386cm 196cm 180cm

0

39kg

# B7018 STRATO SAFE STAND 18

105cm

175cm

Aluminium legs with chrome steel column. Complete with braked wheels. 2 sections, 1 riser. Ø: 70, 60mm. Leg: 35x35mm.

Patented

# B7035CS STRATO SAFE STAND 35

28mm 1" 1/8 90kg

Chrome steel stand complete with bracked wheels. 3 sections, 2 risers. Ø: 90, 80, 70mm. Leg: 35x35mm.

Patented