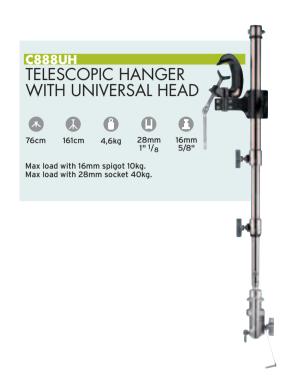

a tilt/swivel connection to the stand pin. It avoids torsion and mounting problems when lifting a truss using two stands simultaneously. Min. Lenght 150mm. Max. Lenght 250mm.

### **SWIVEL** MP EYE COUPLER



0,81kg

Twin couplers free to rotate 360° for firm, quick and easy coupling of trusses, bars or pipes.



## MP EYE COUPLER SWIVEL AND TILT TRUSS **SUPPORT 200-400**





2,85kg 28mm 1" 1/8

Min. Lenght 200mm. Max. Lenght 400mm.

MP SLIM EYE COUPLERS: same features as MP coupler, but narrower in profile and lighter in weight.







# C4560 SLIM MP EYE COUPLER







0,26kg 300kg

The base model of MP slimlight version Eye Coupler.







C4564 MP EYE COUPLER 12MM BOLT + NUT

0,3kg 300kg M12x27mm

Supplied with M12 bolt and nut for custom solutions.



# TELESCOPIC HANGER SYSTEM











# LIGHTING BOOMS SYSTEM







# CROSSPOLE SYSTEM



### NOTE

When the CROSSPOLE is installed between walls spacing more than 2m (6.5 ft) it is mandatory to use two or more devices, parallel- or cross-mounted, and coupled via the CROSSCOUPLER (COD X4560) not included in kit. In any case, the maximum payload cannot exceed 75kg (165 lb).



**TUBES** 

Eight tubes in special aluminium to cover the distance between two walls up to 6 meters (3m tubes as accessories).



**CROSS COUPLER** 

Dedicated component to create a combination of two or more CrossPole.



**LOCKING COLLAR** 

Dedicated component that prevents the tube from sliding. Provided with aluminium handle grips and rubber covers.



Special component that permits the bending of the tubes and guarantees the maximum grip with