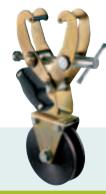

wide range of beams, pipes and bars, whether round, square or rectangular in section. It needs no adapter - just open and clamp it.



Clamp Range: 40mm to 65mm

Clamp Range: 36mm to 47mm

Clamp Range: IPE 80 to IPE 160 HEB 80 to HEB 160



## C339 GRAB CLAMP

1,2kg

150kg

12.5mm

Supplied without attachment, but with a 12,5mm hole for custom fixings.



# **C339JS GRAB CLAMP** WITH 28MM TV SPIGOT







Supplied with 28mm spigot.



# C339BB GRAB CLAMP WITH 16MM BUSHING

1,35kg

50kg

16mm 5/8"

Comes with 16mm bushing complete with push button for extra-safe attachment.



# C339LE **GRAB CLAMP** WITH LIFTING EYE









Complete with standard lifting eye for chain or rope fixture.



# **C339UH DOUBLE GRIP HEAD**







16mm 5/8"

Provided with a universal fixed (non-rotating) head.



# C339SP **GRAB CLAMP** WITH SPINNING PULLEY







1,65kg 150kg Pulley

Fitted with a 100mm diameter pulley to offer a quick and robust hanging point for TV and theatre sceneries.

# LP EYE COUPLER SYSTEM







# LP EYE COUPLER







The base model of LP Eye Coupler for any customised application.





















# LP EYE COUPLER WITH 16MM SPIGOT







16mm 5/8"

Designed with 16mm spigot suitable for lightweight luminaires.



# LP EYE COUPLER WITH LIFTING RING







Provided with lifting ring for multipurpose use with chains, wires and ropes.



EYE COUPLER family: safer, easier to use and lighter, with the reliability and high performance that you expect from Manfrotto. The new high-performance EYE COUPLER range has been developed with professional users' needs in mind. Impr