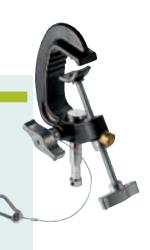

# LONG JOHN SILVER STANDS

Long John Silver is a wincher driven hoisting system. Last of the Avengers it hoists its loads in just one easy and quick movement.

A 2-year long period of designing and field testing led us to the birth of a product that is specifically studied to raise to 6m the most important lighting loads in the new cine market (in terms of heads and movers) up to 120kg. Long John Silver is designed to meet the most extreme and demanding set situations.

# COMPACT & EASY TO HANDLE