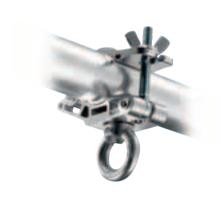

## C339 GRAB CLAMP

1,2kg

150kg

12.5mm

Supplied without attachment, but with a 12,5mm hole for custom fixings.

# C339LE **GRAB CLAMP** WITH LIFTING EYE

Complete with standard lifting eye for chain or rope fixture.