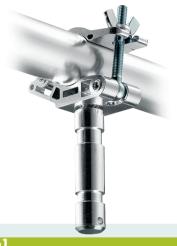

## C339 GRAB CLAMP

1,2kg

150kg

12.5mm

Supplied without attachment, but with a 12,5mm hole for custom fixings.

# **C339JS GRAB CLAMP** WITH 28MM TV SPIGOT

Supplied with 28mm spigot.