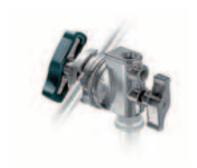

# CLAMP SYSTEM

# C1575B SUPER CLAMP

**O**,45kg

15kg

16mm 5/8"

Ideal clamp for Cine, Broadcast or Lighting & Entertainment applications. Clamping system achieved via a metal knob ensuring extra solidity. Works on diameters from 13mm to 55mm.

# HEAVY DUTY SUPER CLAMP

0,45kg

15kg

16mm 5/8"

g**e** 

Extra strong version of Super Clamp because of a special manufacturing process named gravity casting, allowing heavier manipulation. Works on diameters from 13mm to 55mm.