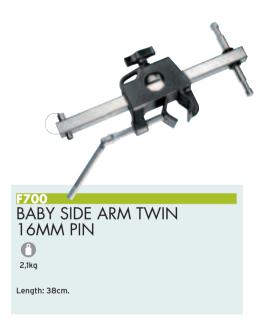

g surfaces.

> 2: Tighten the locking collar in order to stop the tubes from sliding together.

3: Pre-load the CrossPole using the Expander plate.



### STATIC PLATE

Special component that permits the bending of the tubes and guarantees the maximum grip with your wall.

Provided with levelling bubble and assembled with bolts (no rivets).



Versatile bag provided with a multipocket system to contain and protect all the components of the CrossPole kit.

MULTIFUNCTIONAL BAG

### LOCKING COLLAR

Dedicated component that prevents the tube from sliding. Provided with aluminium handle grips and rubber covers.



### CROSS COUPLER

Dedicated component to create a combination of two or more CrossPole.





# ARMS SYSTEM



# **BABY TRIPLE HEADER** 5X16MM PIN/16MM SOCKET

1,3kg

Length: 650mm.





# **FIVE SOCKET BRACKET**

6,10kg







50kg\*

100cm long T Bar with 5x28mm sockets for attaching up to 5 lighting fixtures. Designed to fit on stand or bracket with 28mm socket. \*When load on one side only, max load capacity: 15kg.







# BABY OFFSET ARM/TWIN 16MM PIN / 16MM SOCKET

**O**,7kg

Length: 38cm.





## C330 FIXED BABY SIDE ARM







Clamps on diameters from 48mm to 52mm. Length: 44cm.



# FIXED JUNIOR SIDE ARM

1,42kg





Clamps on diameters from 48mm to 52mm. Length: 47cm.

# BRACKETS AND BARS SYSTEM







Length: 78cm.

# ARTICULATED ARM WITH HEXAGONAL END

Similar to the D301 but with a hexagonal attachment at one end and a 16mm pin at the other.



# ARTICULATED ARM WITH SPRING CLAMP

0,85kg 0,25kg

Length: 91cm.

80







# PUMP CUP SYSTEM



# PUMP CUP WIT