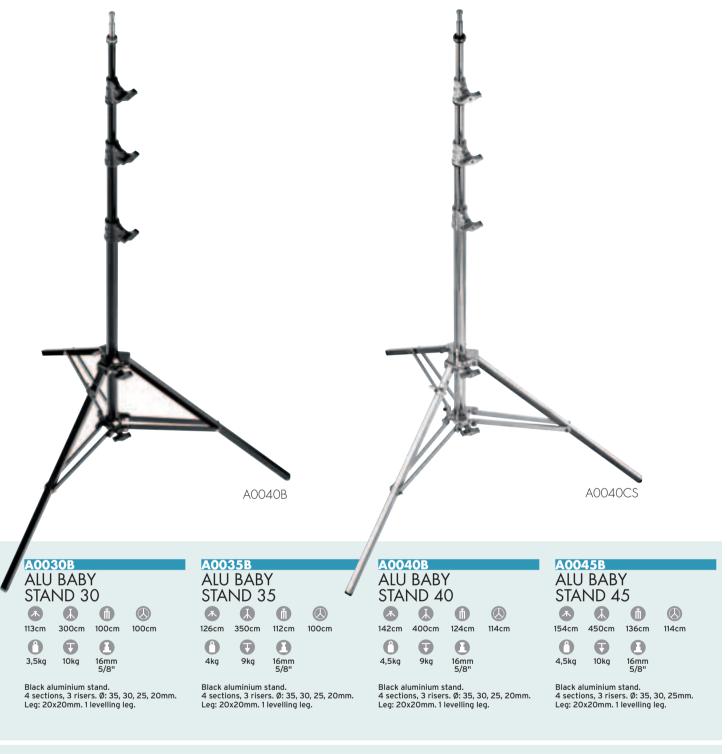

# A0025B ALU BABY STAND 25

• 16mm 5/8"

Black aluminium stand. 3 sections, 2 risers. Ø: 35, 30, 25, 20mm. Leg: 20x20mm. 1 levelling leg.

# A0030CS STEEL BABY STAND 30

Chrome plated steel stand. 4 sections, 3 risers. Ø: 35, 30, 25, 20mm. Leg: 20x20mm. 1 levelling leg.

# STEEL BABY STAND 35

0

7kg

Chrome plated steel stand. 4 sections, 3 risers. Ø: 35, 30, 25, 20mm. Leg: 20x20mm. 1 levelling leg.

# A0040CS STEEL BABY STAND 40

114cm

• 7,5kg 9kg 16mm 5/8"

Chrome plated steel stand. 4 sections, 3 risers. Ø: 35, 30, 25, 20mm. Leg: 20x20mm. 1 levelling leg.

# A0045CS STEEL BABY

Chrome plated steel stand. 4 sections, 3 risers. Ø: 35, 30, 25, 20mm. Leg: 20x20mm. 1 levelling leg.

28mm 1" <sup>1</sup>/<sub>8</sub>

•

25ka

16mm

Aluminium legs with aluminium risers.

3 sections, 2 risers. Ø: 45, 40, 35mm.