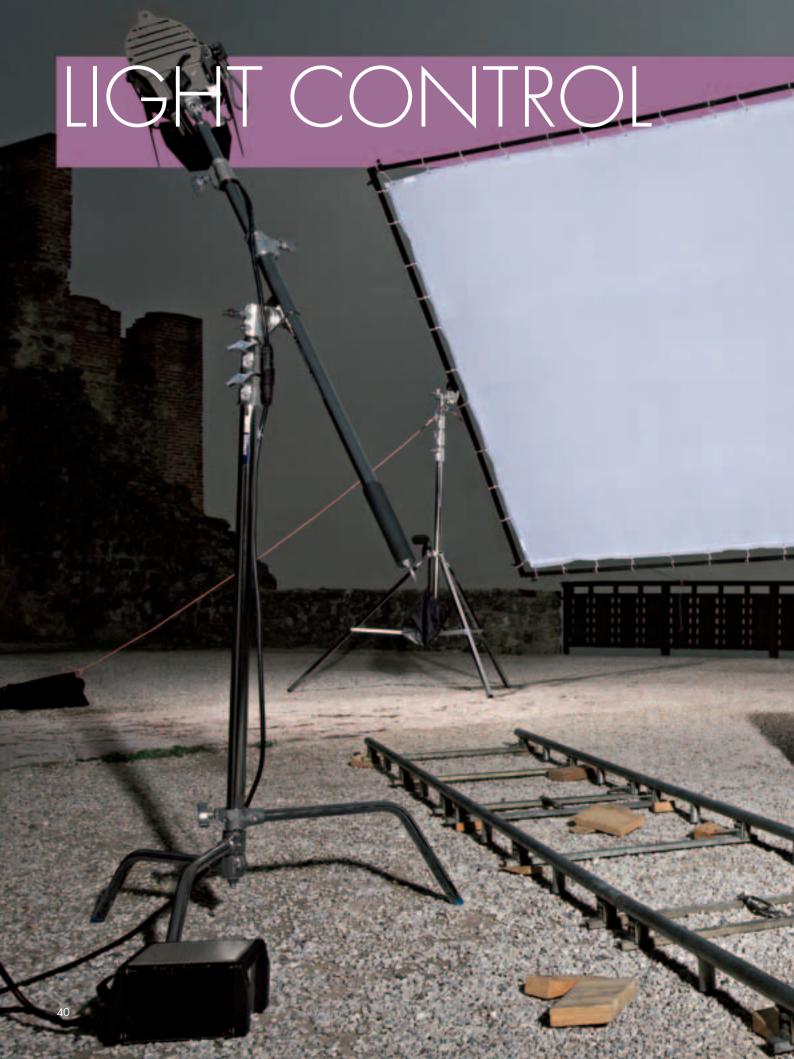

Lighting Stand don't fall inside the European directive 98/37/CE and for this reason they don't need "CE" mark

AVENGER: A BOUNDLESS SYSTEM FOR ANY SET DRIVEN BY OUT OF THE BOX THINKING AND STREET FIGHTER INGENUITY