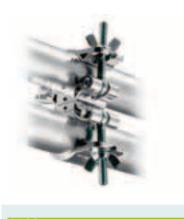

# CIAMP SYSTEM

**ACTION JUNIOR CLAMP** 

1,27kg

•

28mm 1" 1/<sub>8</sub>

Made in gravity cast aluminium, this clamp is ideal to hang all types of luminaries in TV studios and theaters. Its incredible "coupling range" sets almost no limitations to its capability to clamp to almost all the industry standard pipe diameters. To meet all safety requirements, we have designed a dedicated slot for flexible steel safety cables. Supplied with T-top padded handle to improve grip. Pipe size 40-70mm.