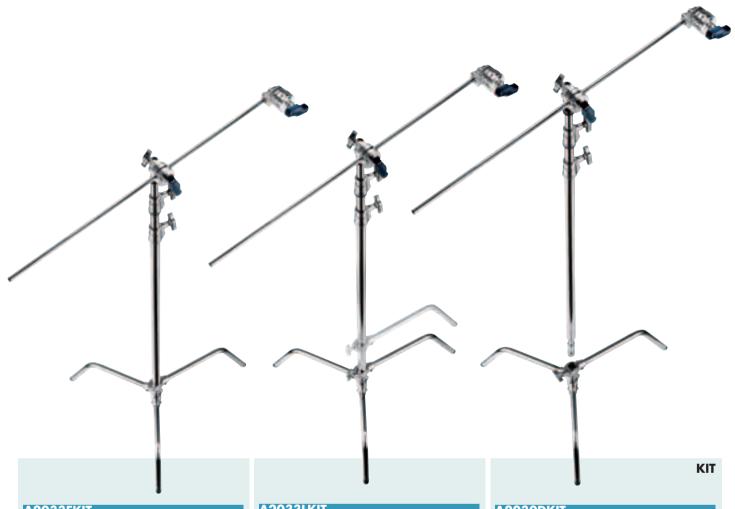

# A2033FKIT C-STAND KIT 33

Chrome plated steel stand. 3 sections, 2 risers. Ø: 35, 30, 25mm. Leg Ø: 25mm.

includes: A2033F C-STAND D200 2" GRIP HEAD D520 40" EXTENSION GRIP ARM

# A2033LKIT C-STAND KIT 33 SLIDING LEG

Chrome plated steel stand. 3 sections, 2 risers. Ø: 35, 30, 25mm. Leg Ø: 25mm.

includes: A2033L C-STAND D200 2" GRIP HEAD D520 40" EXTENSION GRIP ARM

# A2030DKIT C-STAND KIT 30 DETACHABLE

Chrome plated steel stand. 3 sections, 2 risers. Ø: 35, 30, 25mm. Leg Ø: 25mm.

includes: A2O3OD C-STAND D2OO 2" GRIP HEAD D52O 40" EXTENSION GRIP ARM

84cm

• 28mm 16mm-5/8" 1" 1/8 28mm-1" 1/8 10kg