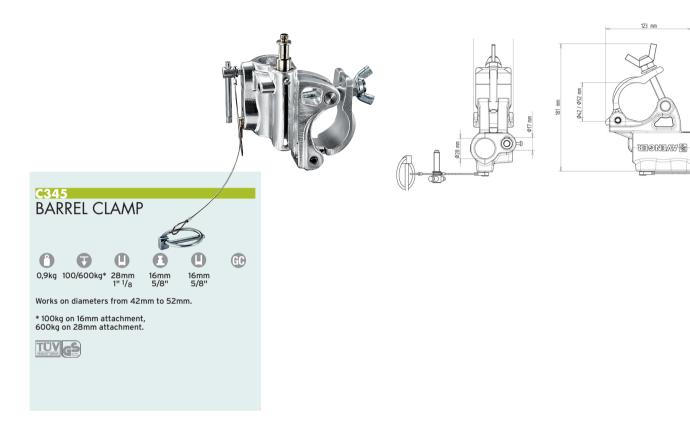

# CLAMP SYSTEM

Work on diameters from 30mm to 52mm. The double locking knob position always provides an optimal grip point.

The Grab Clamp is flexible and fast to use thanks to its pincer jaw design and rapid locking and release mechanism. locking and release mechanism. It can be fixed to a wider range of supports than traditional clamps and is suitable for use in TV, video and photographic studios, theatres and rigging structures. The Grab Clamp will hold all kinds of lights, scenery, monitors and much more besides. The Grab Clamp has been designed to be mounted on a wide range of beams, pipes and bars, whether round, square or rectangular in section. It needs no adapter - just open and clamp it.

Clamp Range: 40mm to 65mm

Clamp Range: 36mm to 47mm

Clamp Range: IPE 80 to IPE 160 HEB 80 to HEB 160

## C339 GRAB CLAMP

1,2kg

150kg

12.5mm

Supplied without attachment, but with a 12,5mm hole for custom fixings.