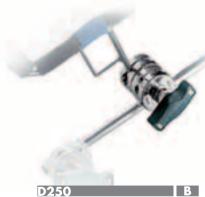

# A2033FKIT C-STAND KIT 33

Chrome plated steel stand. 3 sections, 2 risers. Ø: 35, 30, 25mm. Leg Ø: 25mm.

includes: A2033F C-STAND D200 2" GRIP HEAD D520 40" EXTENSION GRIP ARM

# A2033LKIT C-STAND KIT 33 SLIDING LEG

Chrome plated steel stand. 3 sections, 2 risers. Ø: 35, 30, 25mm. Leg Ø: 25mm.

includes: A2033L C-STAND D200 2" GRIP HEAD D520 40" EXTENSION GRIP ARM

# A2030DKIT C-STAND KIT 30 DETACHABLE

Chrome plated steel stand. 3 sections, 2 risers. Ø: 35, 30, 25mm. Leg Ø: 25mm.

includes: A2O3OD C-STAND D2OO 2" GRIP HEAD D52O 40" EXTENSION GRIP ARM

84cm

• 28mm 16mm-5/8" 1" 1/8 28mm-1" 1/8 10kg