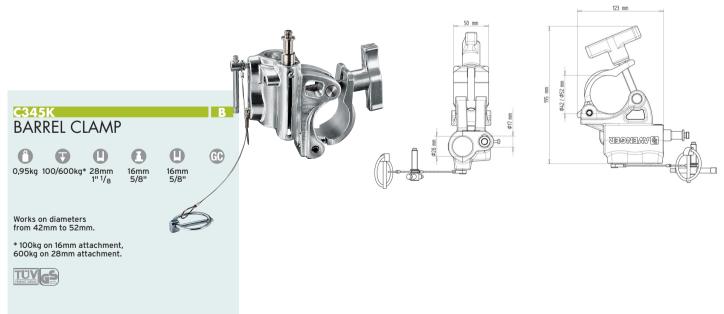

# CLAMP SYSTEM

Work on diameters from 30mm to 52mm. The double locking knob position always provides an optimal grip point.

The Grab Clamp is flexible and fast to use thanks to its pincer jaw design and rapid locking and release mechanism. locking and release mechanism. It can be fixed to a wider range of supports than traditional clamps and is suitable for use in TV, video and photographic studios, theatres and rigging structures. The Grab Clamp will hold all kinds of lights, scenery, monitors and much more besides. The Grab Clamp has been designed to be mounted on a wide range of beams, pipes and bars, whether round, square or rectangular in section. It needs no adapter - just open and clamp it.

Clamp Range: 40mm to 65mm

Clamp Range: 36mm to 47mm

Clamp Range: IPE 80 to IPE 160 HEB 80 to HEB 160

## C339 GRAB CLAMP

1,2kg

150kg

12.5mm

Supplied without attachment, but with a 12,5mm hole for custom fixings.