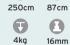

# A0040CS STEEL BABY STAND 40

114cm

• 7,5kg 9kg 16mm 5/8"

Chrome plated steel stand. 4 sections, 3 risers. Ø: 35, 30, 25, 20mm. Leg: 20x20mm. 1 levelling leg.