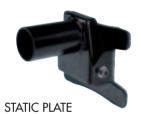

### STATIC PLATE

Special component that permits the bending of the tubes and guarantees the maximum grip with your wall.

Provided with levelling bubble and assembled with bolts (no rivets).

Versatile bag provided with a multipocket system to contain and protect all the components of the CrossPole kit.