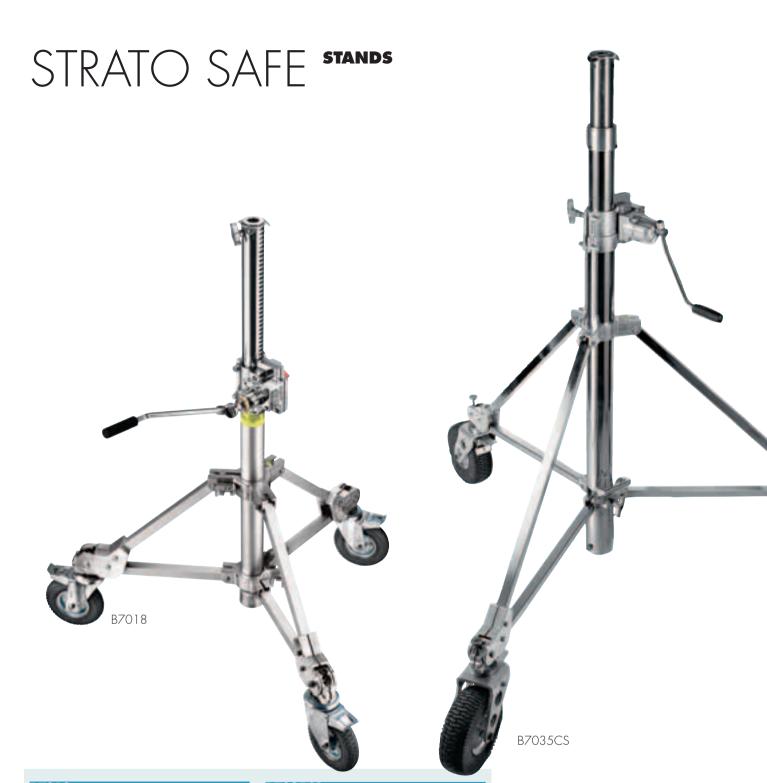

# B7018 STRATO SAFE STAND 18

105cm

175cm

Aluminium legs with chrome steel column. Complete with braked wheels. 2 sections, 1 riser. Ø: 70, 60mm. Leg: 35x35mm.

Patented

# B7035CS STRATO SAFE STAND 35

28mm 1" 1/8 90kg

Chrome steel stand complete with bracked wheels. 3 sections, 2 risers. Ø: 90, 80, 70mm. Leg: 35x35mm.

Patented