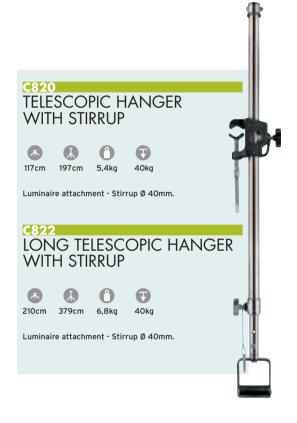

h a tilt/swivel connection to the stand pin. It avoids torsion and mounting problems when lifting a truss using two stands simultaneously. Min. Lenght 150mm. Max. Lenght 250mm.

### **SWIVEL** MP EYE COUPLER



0,81kg

Twin couplers free to rotate 360° for firm, quick and easy coupling of trusses, bars or pipes.



## MP EYE COUPLER SWIVEL AND TILT TRUSS **SUPPORT 200-400**





2,85kg 28mm 1" 1/8

Min. Lenght 200mm. Max. Lenght 400mm.

MP SLIM EYE COUPLERS: same features as MP coupler, but narrower in profile and lighter in weight.







# C4560 SLIM MP EYE COUPLER







0,26kg 300kg

The base model of MP slimlight version Eye Coupler.







C4564 MP EYE COUPLER 12MM BOLT + NUT

0,3kg 300kg M12x27mm

Supplied with M12 bolt and nut for custom solutions.



# TELESCOPIC HANGER SYSTEM











# LIGHTING BOOMS SYSTEM







# CROSSPOLE SYSTEM



### NOTE

When the CROSSPOLE is installed between walls spacing more than 2m (6.5 ft) it is mandatory to use two or more devices, parallel- or cross-mounted, and coupled via the CROSSCOUPLER (COD X4560) not included in kit. In any case, the maximum payload cannot exceed 75kg (165 lb).



**TUBES** 

Eight tubes in special aluminium to cover the distance between two walls up to 6 meters (3m tubes as accessories).



**CROSS COUPLER** 

Dedicated component to create a combination of two or more CrossPole.



**LOCKING COLLAR** 

Dedicated component that prevents the tube from sliding. Provided with aluminium handle grips and rubber covers.



Special component that permits the bending of the tubes and guarantees the maximum grip wi