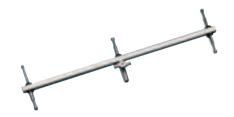

mble the plates and tubes then extend the tubes until they reach the fixing surfaces.

> 2: Tighten the locking collar in order to stop the tubes from sliding together.

3: Pre-load the CrossPole using the Expander plate.



### STATIC PLATE

Special component that permits the bending of the tubes and guarantees the maximum grip with your wall.

Provided with levelling bubble and assembled with bolts (no rivets).



Versatile bag provided with a multipocket system to contain and protect all the components of the CrossPole kit.

MULTIFUNCTIONAL BAG

### LOCKING COLLAR

Dedicated component that prevents the tube from sliding. Provided with aluminium handle grips and rubber covers.



### CROSS COUPLER

Dedicated component to create a combination of two or more CrossPole.





# ARMS SYSTEM



# **BABY TRIPLE HEADER** 5X16MM PIN/16MM SOCKET

1,3kg

Length: 650mm.





# **FIVE SOCKET BRACKET**

6,10kg







50kg\*

100cm long T Bar with 5x28mm sockets for attaching up to 5 lighting fixtures. Designed to fit on stand or bracket with 28mm socket. \*When load on one side only, max load capacity: 15kg.







# BABY OFFSET ARM/TWIN 16MM PIN / 16MM SOCKET

**O**,7kg

Length: 38cm.





## C330 FIXED BABY SIDE ARM







Clamps on diameters from 48mm to 52mm. Length: 44cm.



# FIXED JUNIOR SIDE ARM

1,42kg





Clamps on diameters from 48mm to 52mm. Length: 47cm.

# BRACKETS AND BARS SYSTEM







Length: 78cm.

# ARTICULATED ARM WITH HEXAGONAL END

Similar to the D301 but with a hexagonal attachment at one end and a 16mm pin at the other.



# ARTICULATED ARM WITH SPRING CLAMP

0