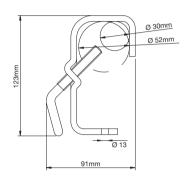

# A2030DKIT C-STAND KIT 30 DETACHABLE

Chrome plated steel stand. 3 sections, 2 risers. Ø: 35, 30, 25mm. Leg Ø: 25mm.

includes: A2O3OD C-STAND D2OO 2" GRIP HEAD D52O 40" EXTENSION GRIP ARM

84cm

• 28mm 16mm-5/8" 1" 1/8 28mm-1" 1/8 10kg