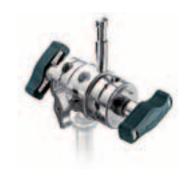

# **STANDS PROPERTIES**

Aluminium and Steel versions available. Alu Stand for lightness and steel stand for robustness and durability.

Levelling leg available in all the stands for ease of use on all different floor types. A fundamental feature for outdoor applications.

All the components are assembled using bolts (no rivets) for extra rigidity and easy maintenance if required.

Captive handle: thanks to this special machining on the threads, it is impossible to loose the handle even if completely unscrewed.

Captive collars: thanks to a special design, even if the user unscrews the locking nut, of this component the inner alu insert and dedicated machining of the tube does not allow for the column to separate.