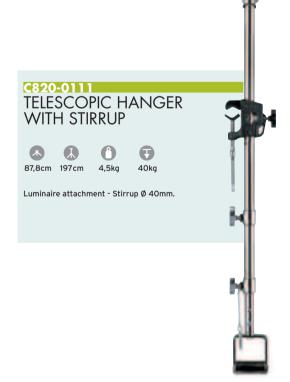

lt/swivel connection to the stand pin. It avoids torsion and mounting problems when lifting a truss using two stands simultaneously. Min. Lenght 150mm. Max. Lenght 250mm.

### **SWIVEL** MP EYE COUPLER



0,81kg

Twin couplers free to rotate 360° for firm, quick and easy coupling of trusses, bars or pipes.



## MP EYE COUPLER SWIVEL AND TILT TRUSS **SUPPORT 200-400**





2,85kg 28mm 1" 1/8

Min. Lenght 200mm. Max. Lenght 400mm.

MP SLIM EYE COUPLERS: same features as MP coupler, but narrower in profile and lighter in weight.







# C4560 SLIM MP EYE COUPLER







0,26kg 300kg

The base model of MP slimlight version Eye Coupler.







C4564 MP EYE COUPLER 12MM BOLT + NUT

0,3kg 300kg M12x27mm

Supplied with M12 bolt and nut for custom solutions.



# TELESCOPIC HANGER SYSTEM











# LIGHTING BOOMS SYSTEM







# CROSSPOLE SYSTEM



### NOTE

When the CROSSPOLE is installed between walls spacing more than 2m (6.5 ft) it is mandatory to use two or more devices, parallel- or cross-mounted, and coupled via the CROSSCOUPLER (COD X4560) not included in kit. In any case, the maximum payload cannot exceed 75kg (165 lb).



**TUBES** 

Eight tubes in special aluminium to cover the distance between two walls up to 6 meters (3m tubes as accessories).



**CROSS COUPLER** 

Dedicated component to create a combination of two or more CrossPole.



**LOCKING COLLAR** 

Dedicated component that prevents the tube from sliding. Provided with aluminium handle grips and rubber covers.



Special component that permits the bending of the tubes and guarantees the maximum grip with you