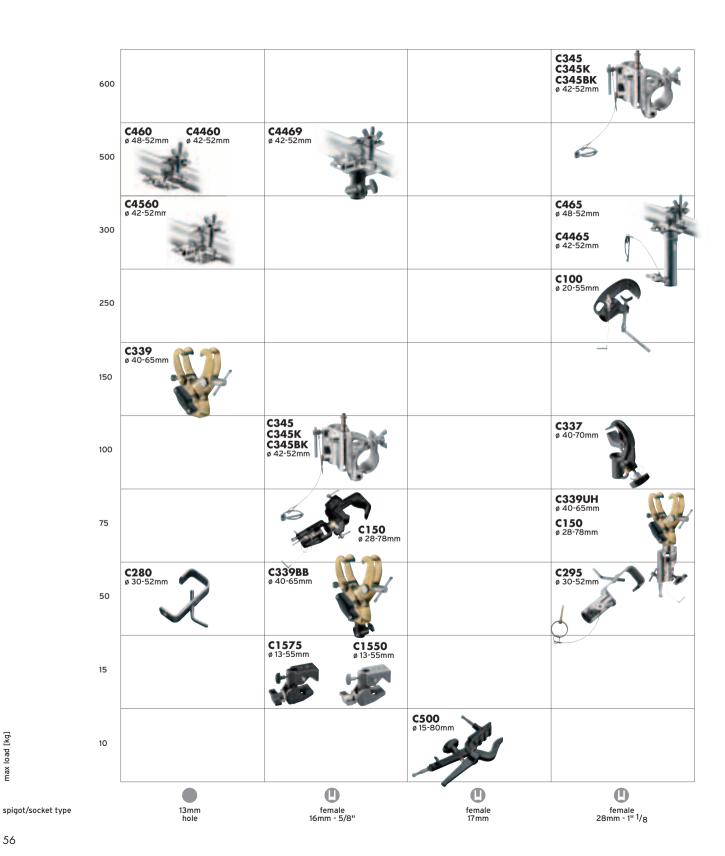

# CLAMP SYSTEM

# C1575B SUPER CLAMP

**O**,45kg

15kg

16mm 5/8"

Ideal clamp for Cine, Broadcast or Lighting & Entertainment applications. Clamping system achieved via a metal knob ensuring extra solidity. Works on diameters from 13mm to 55mm.

# HEAVY DUTY SUPER CLAMP

0,45kg

15kg

16mm 5/8"

g**e** 

Extra strong version of Super Clamp because of a special manufacturing process named gravity casting, allowing heavier manipulation. Works on diameters from 13mm to 55mm.

# CLAMP SYSTEM

Work on diameters from 30mm to 52mm. The double locking knob position always provides an optimal grip point.

The Grab Clamp is flexible and fast to use thanks to its pincer jaw design and rapid locking and release mechanism. locking and release mechanism. It can be fixed to a wider range of supports than traditional clamps and is suitable for use in TV, video and photographic studios, theatres and rigging structures. The Grab Clamp will hold all kinds of lights, scenery, monitors and much more besides. The Grab Clamp has been designed to be mounted on a wide range of beams, pipes and bars, whether round, square or rectangular in section. It needs no adapter - just open and clamp it.

## C339 GRAB CLAMP

1,2kg

150kg

12.5mm

Supplied without attachment, but with a 12,5mm hole for custom fixings.

# **C339JS GRAB CLAMP** WITH 28MM TV SPIGOT

Supplied with 28mm spigot.

# C339BB GRAB CLAMP WITH 16MM BUSHING

1,35kg

50kg

16mm 5/8"

Comes with 16mm bushing complete with push button for extra-safe attachment.

# C339LE **GRAB CLAMP** WITH LIFTING EYE

Complete with standard lifting eye for chain or rope fixture.

# **C339UH DOUBLE GRIP HEAD**

16mm 5/8"

Provided with a universal fixed (non-rotating) head.

# C339SP **GRAB CLAMP** WITH SPINNING PULLEY

1,65kg 150kg Pulley

Fitted with a 100mm diameter pulley to offer a quick and robust hanging point for TV and theatre sceneries.