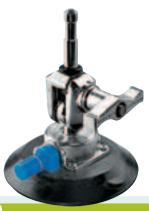

# PUMP CUP WITH 16MM BABY SWIVEL SPIGOT

16mm 5/8"

Ideal for mounting small lights and camera systems onto flat, non-porous surfaces such as glass. A perfect tool for rigging car shoots.

# PUMP CUP WITH 16MM BABY FIXED SPIGOT

Like the F1000, but with a fixed baby pin for added stability.