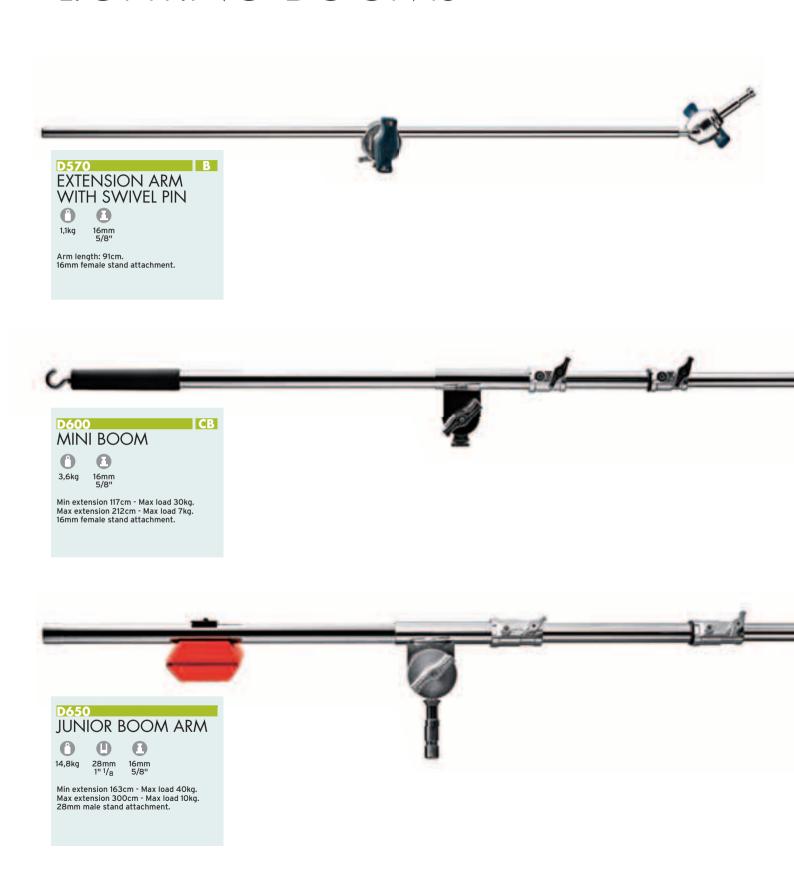

# E700 **BABY DROP** DOWN PIN

0

0,62kg 16mm 5/8"

For a more accurate light positioning: it helps keeping the light in horizontal position independently on the angle of the boom. Specifically designed to be used on boom arm with light attachment with 16mm pin (e.g., D600).

# JUNIOR DROP DOWN PIN

16mm 5/8"

Same as E700, designed to be used on boom arm with light attachment with 28mm bushing (e.g., D650 or A700).