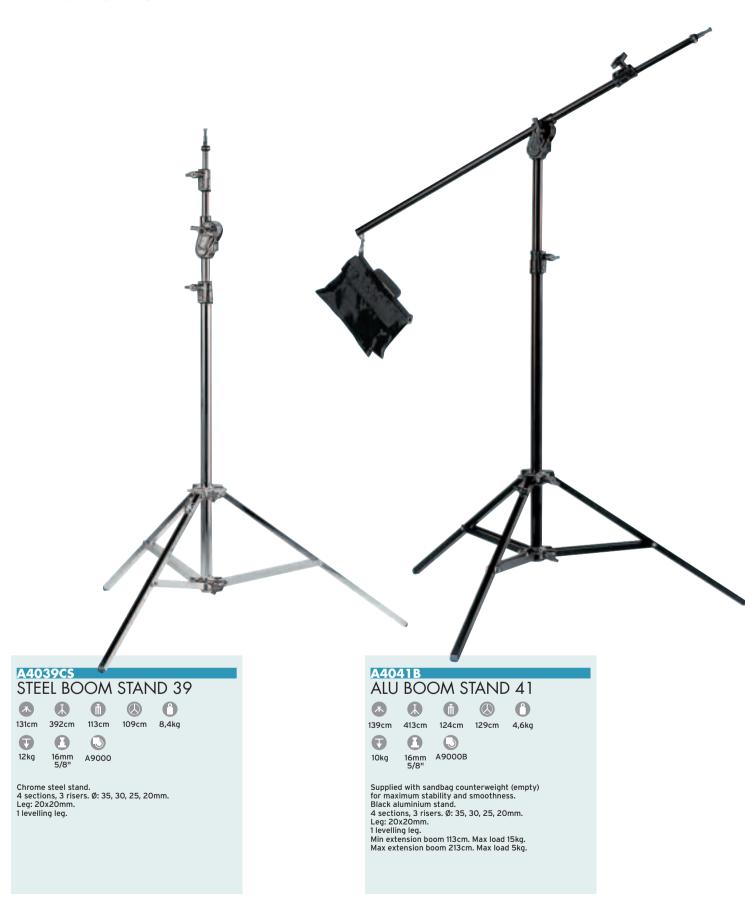

# **STANDS PROPERTIES**

Aluminium and Steel versions available. Alu Stand for lightness and steel stand for robustness and durability.

Levelling leg available in all the stands for ease of use on all different floor types. A fundamental feature for outdoor applications.

All the components are assembled using bolts (no rivets) for extra rigidity and easy maintenance if required.

Captive handle: thanks to this special machining on the threads, it is impossible to loose the handle even if completely unscrewed.

Captive collars: thanks to a special design, even if the user unscrews the locking nut, of this component the inner alu insert and dedicated machining of the tube does not allow for the column to separate.

Storing Device: this clever component permits easy and safe storage during transportation or in the warehouse.

Mobile Column: thanks to the double handles on the spider casting, the stand becomes more stable when lowering the central column on to the ground.

Dedicated design of the collars. It avoids any fingers pinching.

All the bases are made of square tubes in order to guarantee the best stability.

All the aluminium columns are assembled using electro-welded tubes. These components offer a higher stress resistance (bending and breaking) compared with the traditional extruded tubes.

All the strategic aluminium components which have to guarantee safety of the product are made using the Gravity Casting technology. This process excludes any possibility of having air bubbles getting into the casting.

Welded spigot (steel version) guarantees the highest mechanical performance and reliability during the products working life.