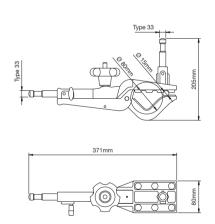

# CIAMP SYSTEM

**ACTION JUNIOR CLAMP** 

1,27kg

•

28mm 1" 1/<sub>8</sub>

Made in gravity cast aluminium, this clamp is ideal to hang all types of luminaries in TV studios and theaters. Its incredible "coupling range" sets almost no limitations to its capability to clamp to almost all the industry standard pipe diameters. To meet all safety requirements, we have designed a dedicated slot for flexible steel safety cables. Supplied with T-top padded handle to improve grip. Pipe size 40-70mm.

Pat pending

0

0,76kg 50kg

16mm 5/8"

Very slim and lightweight, this version has been designed for small luminaries, virtually unlimited in application. To meet all safety requirements, we have designed a dedicated slot for flexible steel safety cables. Pipe size 20-52mm.