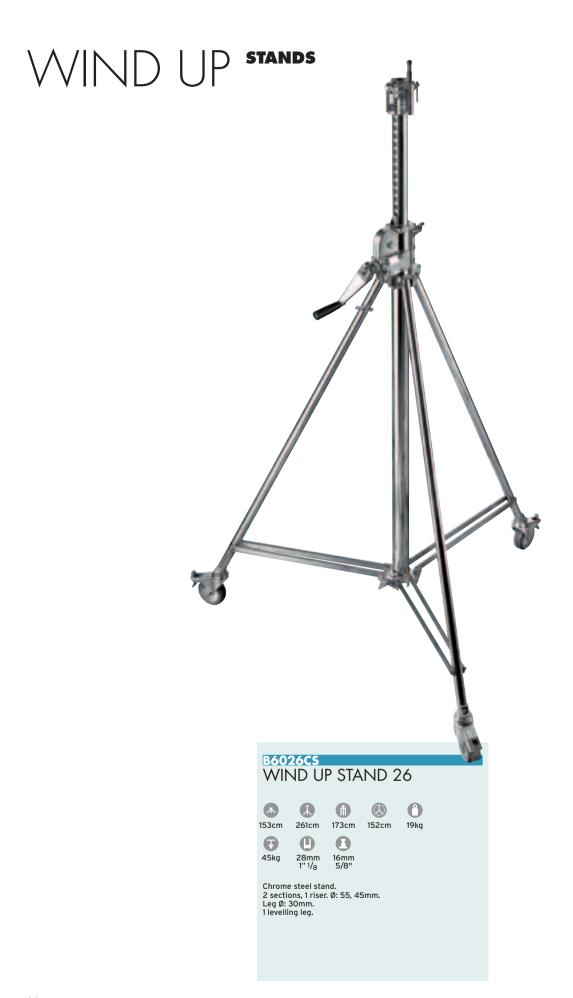

# SUPER WIND UP STANDS

(\*) Patented

•

80kg

28mm 1" 1/<sub>8</sub>

172cm 386cm 196cm 180cm

0

39kg

# B7018 STRATO SAFE STAND 18

105cm

175cm

Aluminium legs with chrome steel column. Complete with braked wheels. 2 sections, 1 riser. Ø: 70, 60mm. Leg: 35x35mm.

Patented

# B7035CS STRATO SAFE STAND 35

28mm 1" 1/8 90kg

Chrome steel stand complete with bracked wheels. 3 sections, 2 risers. Ø: 90, 80, 70mm. Leg: 35x35mm.

Patented