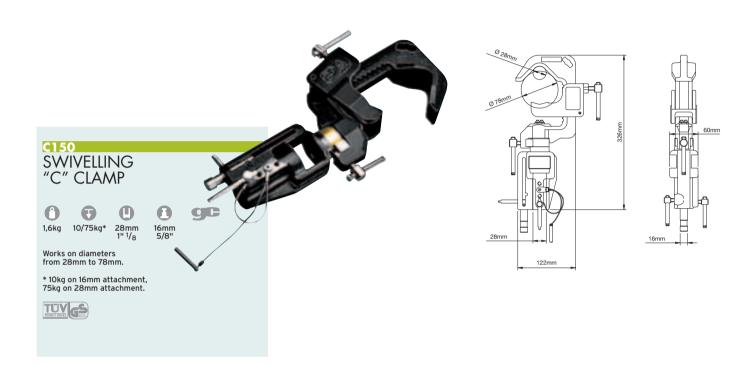

# CIAMP SYSTEM

**ACTION JUNIOR CLAMP** 

1,27kg

•

28mm 1" 1/<sub>8</sub>

Made in gravity cast aluminium, this clamp is ideal to hang all types of luminaries in TV studios and theaters. Its incredible "coupling range" sets almost no limitations to its capability to clamp to almost all the industry standard pipe diameters. To meet all safety requirements, we have designed a dedicated slot for flexible steel safety cables. Supplied with T-top padded handle to improve grip. Pipe size 40-70mm.

Pat pending

0

0,76kg 50kg

16mm 5/8"

Very slim and lightweight, this version has been designed for small luminaries, virtually unlimited in application. To meet all safety requirements, we have designed a dedicated slot for flexible steel safety cables. Pipe size 20-52mm.