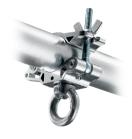

# C339LE **GRAB CLAMP** WITH LIFTING EYE

Complete with standard lifting eye for chain or rope fixture.