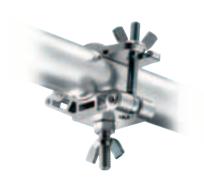

# CENTURY STANDS ACCESSORIES

Our Grip Heads have been specifically designed to hold scrims, flags, floppies & cutters mounted on Century Stands, or butterfly frames mounted on Overhead Stands during film, video or photo shoots. Extension offset arms, used in combination with Grip Heads, provide an extended grip point for scrims, flags and small lights, and are available in two lengths: 20" (51cm) and 40" (102cm). The Grip Head can be combined with other accessories to solve most light and light modification accessory positioning problems. Grip Heads are available in two specific diameters, the standard is 2 1/2" the Jumbo version is 4".

# CENTURY **STANDS** ACCESSORIES

D200 B 2"½ GRIP HEAD

0 0,55kg

0

16mm 5/8"

Avenger's most popular grip accessory. The D200 Grip Head has hundreds of functions. Unlike any other Grip Head, the D200 utilizes a series of washers for extra locking torque and the use of automotivequality brake pad discs for secure, non-slip security.