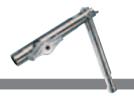

# E700 **BABY DROP** DOWN PIN

0

0,62kg 16mm 5/8"

For a more accurate light positioning: it helps keeping the light in horizontal position independently on the angle of the boom. Specifically designed to be used on boom arm with light attachment with 16mm pin (e.g., D600).

# JUNIOR DROP DOWN PIN

16mm 5/8"

Same as E700, designed to be used on boom arm with light attachment with 28mm bushing (e.g., D650 or A700).