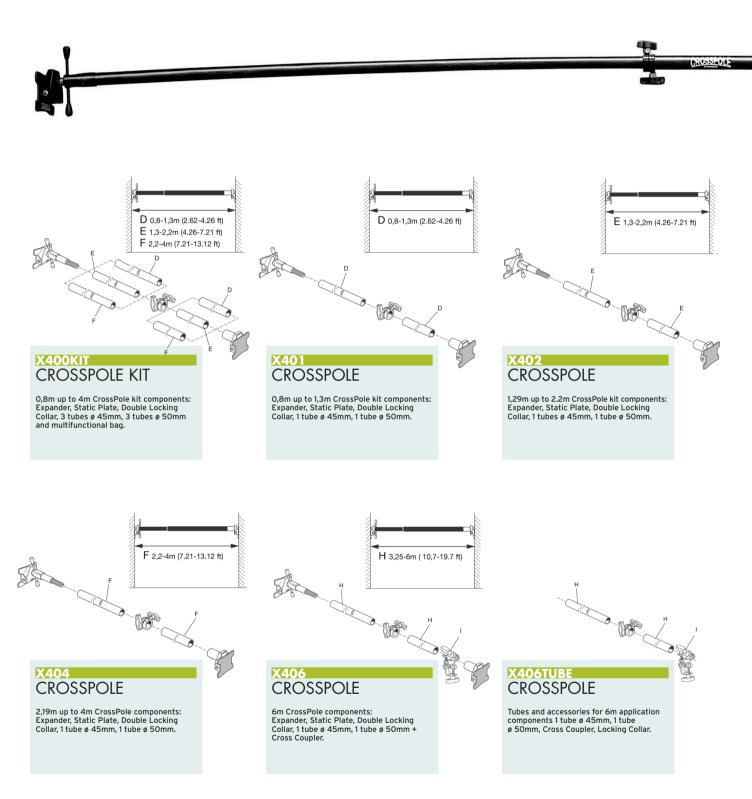

# CROSSPOLE SYSTEM

### NOTE

When the CROSSPOLE is installed between walls spacing more than 2m (6.5 ft) it is mandatory to use two or more devices, parallel- or cross-mounted, and coupled via the CROSSCOUPLER (COD X4560) not included in kit. In any case, the maximum payload cannot exceed 75kg (165 lb).

**TUBES** 

Eight tubes in special aluminium to cover the distance between two walls up to 6 meters (3m tubes as accessories).

**CROSS COUPLER** 

Dedicated component to create a combination of two or more CrossPole.

**LOCKING COLLAR** 

Dedicated component that prevents the tube from sliding. Provided with aluminium handle grips and rubber covers.

Special component that permits the bending of the tubes and guarantees the maximum grip with your wall. Provided with levelling bubble and assembled with bolts (no rivets).

Innovative and patented component that permits the bendind of the tubes and, using the automatic index, the pre-loading of the CrossPole.

or the Crosspole.
Designed to guarantee the maximum safety and resistance for the working life. Made by special aluminium and steel, provided with levelling bubble and assembled with bolts (no rivets).

### MULTIFUNCTIONAL BAG

Versatile bag provided with a multipocket system to contain and protect all the components of the CrossPole kit.

**AVENGER** 

### THE IDEA

CrossPole is a brand new product that is unique in its design and without competition. The idea for CrossPole came to us during a visit to a film set in Venice. The lack of ground or ceilings meant that traditional grip equipment could not be used, and this made us think of a new product to overcome these difficulties. The result is the CrossPole. You can discover the details of the CrossPole below, and you will see that the idea is as simple as it is useful.

### MAX LOAD

Due to the incredible number of applications and combinations, it would be impossible to declare every possible payload, so we decided to declare the maximum load at its extreme length.

At 6 metres the maximum payload is 75kg.

### FLEXIBITY

With the CrossPole tubes you can have all the lengths from 80cm to 600cm.

### PRE-LOADING INDEX

This is an innovative system that automatically tells you when the CrossPole is perfectly adjusted. Simply adjust the handle grips to create the tension in the CrossPole until the metal index scale equals the distance between the walls. This solution is the perfect way to ensure your CrossPole is perfectly

# This innovative and patented component is the active part of the CrossPole system. It creates the "flex" in the tubes and includes Into innovative and patentied component is the active part of the crossPote system. It creates the reference as an includes the automatic load index which ensures accurate pre-loading of the CrossPote. It is designed to ensure maximum safety and reliability for the working life of the product. It is manufactured from special aluminium and steel, includes a levelling bubble and is assembled with bolts, not rivets, to guarantee long term service ability. Innovative and patented component that permits the bendind of the tubes and, using the automatic index, the pre-loading of the CrossPote. Designed to guarantee the maximum safety and resistance for the working life. Made by special aluminium and steel, provided with levelling bubble and assembled with bolts (no rivets).

is strictly forbidden.

Eight different length special aluminium tubes are available. Combinations of these tubes allow coverage of spans between 0.8 metres up to 6 metres.

THE GORILLA'S THREE MOVES

1: Assemble the plates and tubes then extend the tubes until they reach the fixing surfaces.

> 2: Tighten the locking collar in order to stop the tubes from sliding together.

3: Pre-load the CrossPole using the Expander plate.

### STATIC PLATE

Special component that permits the bending of the tubes and guarantees the maximum grip with your wall.

Provided with levelling bubble and assembled with bolts (no rivets).

Versatile bag provided with a multipocket system to contain and protect all the components of the CrossPole kit.

MULTIFUNCTIONAL BAG

### LOCKING COLLAR

Dedicated component that prevents the tube from sliding. Provided with aluminium handle grips and rubber covers.

### CROSS COUPLER

Dedicated component to create a combination of two or more CrossPole.