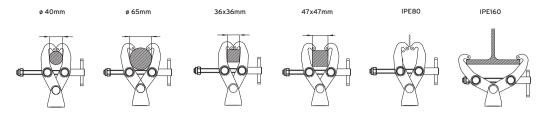

# CLAMP SYSTEM

Work on diameters from 30mm to 52mm. The double locking knob position always provides an optimal grip point.

The Grab Clamp is flexible and fast to use thanks to its pincer jaw design and rapid locking and release mechanism. locking and release mechanism. It can be fixed to a wider range of supports than traditional clamps and is suitable for use in TV, video and photographic studios, theatres and rigging structures. The Grab Clamp will hold all kinds of lights, scenery, monitors and much more besides. The Grab Clamp has been designed to be mounted on a wide range of beams, pipes and bars, whether round, square or rectangular in section. It needs no adapter - just open and clamp it.

Clamp Range: 40mm to 65mm

Clamp Range: 36mm to 47mm

Clamp Range: IPE 80 to IPE 160 HEB 80 to HEB 160