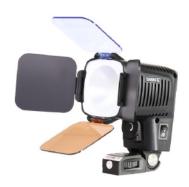

#### Introduction:

SWIT's S-2041 is the upgrade version of S-2040, adpots advanced single Chip Array LED, with higher illuminance (1200lux to 900Lux) comparing to the S-2040. The brighter chip array LED S-2041 still features non-glaring light and wider beam angle, ideal for close interview and news gathering. The color temperature is 5000K and can be switched to 5600K and 3200K by the color temperature filters.

#### **Features:**

- ◆ Bright but soft light, glareless
- ◆ Single shadow
- ◆ Equivalent to 100W halogen
- ◆ 1200 L x @ 1 metre
- ◆ 5600K / 3200K switchable with filter
- ◆ Colour rendering index: 85
- ◆ 6-17V wide voltage range
- D-tap power
- ◆ Special compact battery S-8040
- ◆ Cool-touch cover
- ◆ Cold shoe / screw connection

- ◆ New generation Chip Array LED

- ◆ Interchangeable DV mounts

- **◆** Dimmable