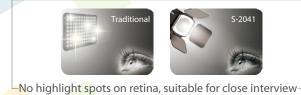

#### Introduction:

SWIT's S-2041 is the upgrade version of S-2040, adpots advanced single Chip Array LED, with higher illuminance (1200lux to 900Lux) comparing to the S-2040. The brighter chip array LED S-2041 still features non-glaring light and wider beam angle, ideal for close interview and news gathering. The color temperature is 5000K and can be switched to 5600K and 3200K by the color temperature filters.

### **Advantages of Chip Array LED**

Single shadow