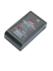

### **Multi Power Supply**

By special Li-ion battery S-8040

#### S-8040

Rechargeable Li-ion battery Specially designed, slim and compact 7.2V, 21Wh, Approx run time: 1 hour 4-level power indicator (optional purchase)

By standard DV batteries (via S-7004 guick interchangeable DV plate)