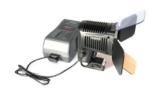

# Chip Array LED On-camera Light 5-2041

#### Introduction:

SWIT's S-2041 is the upgrade version of S-2040, adpots advanced single Chip Array LED, with higher illuminance (1200lux to 900Lux) comparing to the S-2040. The brighter chip array LED S-2041 still features non-glaring light and wider beam angle, ideal for close interview and news gathering. The color temperature is 5000K and can be switched to 5600K and 3200K by the color temperature filters.

#### **Features:**

- ◆ Bright but soft light, glareless
- ◆ Single shadow
- ◆ Equivalent to 100W halogen
- ◆ 1200 L x @ 1 metre
- ◆ 5600K / 3200K switchable with filter
- ◆ Colour rendering index: 85
- ◆ 6-17V wide voltage range
- D-tap power
- ◆ Special compact battery S-8040
- ◆ Cool-touch cover
- ◆ Cold shoe / screw connection