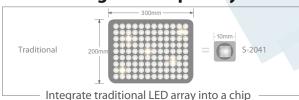

#### Introduction:

SWIT's S-2041 is the upgrade version of S-2040, adpots advanced single Chip Array LED, with higher illuminance (1200lux to 900Lux) comparing to the S-2040. The brighter chip array LED S-2041 still features non-glaring light and wider beam angle, ideal for close interview and news gathering. The color temperature is 5000K and can be switched to 5600K and 3200K by the color temperature filters.

### **Advantages of Chip Array LED**

Single shadow