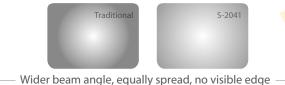

#### Introduction:

SWIT's S-2041 is the upgrade version of S-2040, adpots advanced single Chip Array LED, with higher illuminance (1200lux to 900Lux) comparing to the S-2040. The brighter chip array LED S-2041 still features non-glaring light and wider beam angle, ideal for close interview and news gathering. The color temperature is 5000K and can be switched to 5600K and 3200K by the color temperature filters.

### **Advantages of Chip Array LED**

Single shadow