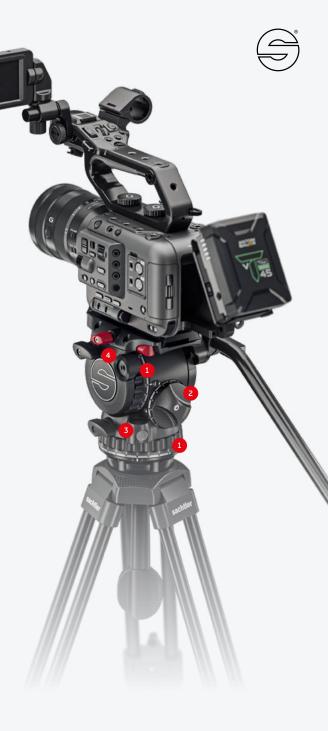

#### Smooth operation.

Create precision pans with smooth starts and soft stops. The drag system delivers consistently smooth camera movements, fine-tuned to your payload.

#### Pinely balanced.

Steady shots are standard with FSB. Delivering smooth pan-tilt fluid actions to match any camera payload from 0kg, the widest range of cameras can be finely balanced in the perfect position.

#### Always on the level.

Instant confirmation that the camera is level comes from the innovative illuminated PrismBubble visible from any height – day or night.