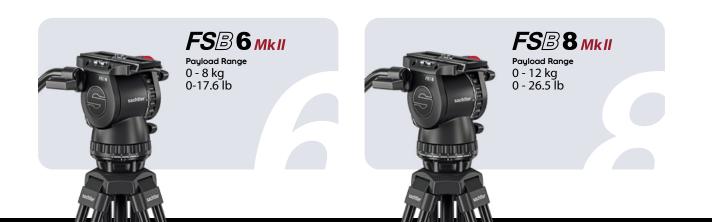

FSB 6 Mk II S2065-0001

| FSB 8 Mk II |  |  |
|-------------|--|--|
| S2069-0001  |  |  |

|                      | 52003 0001           | 52009 0001             |
|----------------------|----------------------|------------------------|
| Bowl                 | 75 mm                | 75 mm                  |
| Payload range        | 0 - 8 kg / 0-17.6 lb | 0 - 12 kg / 0 -26.5 lb |
| Counterbalance steps | 15+0                 | 15+0                   |
| Drag setting         | 3+0                  | 7+0                    |
| Head Weight          | 2.5 kg / 5.5 lb      | 2.6 kg / 5.7 lb        |
| Camera fitting       | Sideload S           | Sideload S             |