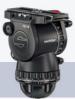

FSB 6 Mk II S2065-0001

| FSB 8 Mk II |  |  |
|-------------|--|--|
| S2069-0001  |  |  |

|                      | 52003 0001           | 52009 0001             |
|----------------------|----------------------|------------------------|
| Bowl                 | 75 mm                | 75 mm                  |
| Payload range        | 0 - 8 kg / 0-17.6 lb | 0 - 12 kg / 0 -26.5 lb |
| Counterbalance steps | 15+0                 | 15+0                   |
| Drag setting         | 3+0                  | 7+0                    |
| Head Weight          | 2.5 kg / 5.5 lb      | 2.6 kg / 5.7 lb        |
| Camera fitting       | Sideload S           | Sideload S             |