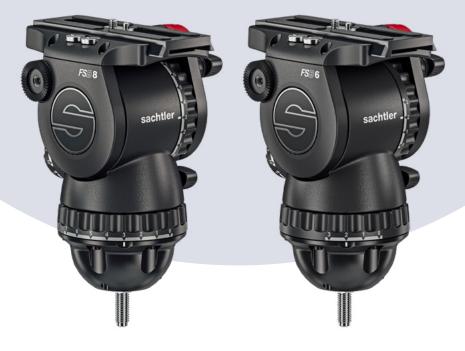

# Fluid, Smooth, Balanced

### Capture the moment precisely

Redesigned with features from the revolutionary Sachtler aktiv fluid head range, FSB delivers precision movement with finely calibrated levels of drag and counterbalance for the perfect shot. The streamlined profile is built to withstand the toughest conditions to deliver repeatable, reliable camera support shot after shot.

## Fluid, Smooth, Balanced