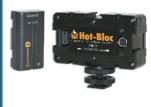

## HB-C1

The HB-C1 Hot-Bloc is compatible with the Sony BP-U type battery. It features two power outputs allowing the user to both mount and power on-board equipment. A rear mounted DC input also means mounted equipment can be powered from an external power-source.

- O Sony BP-U Battery Compatible
- O 30Watt/12Volt Reg Power-Con & Hirose Outputs
- O 10-18V DC Input