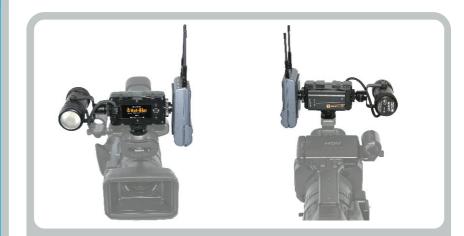

## HB-B1

As well as providing three additional hot-shoe mounts, the HB-B1 Hot-Bloc features an NP-F battery fitting and two power outputs. This allows the user to both mount and power on-board equipment. A rear mounted DC input also means mounted equipment can be powered from an external power-source.

## HB-C1

The HB-C1 Hot-Bloc is compatible with the Sony BP-U type battery. It features two power outputs allowing the user to both mount and power on-board equipment. A rear mounted DC input also means mounted equipment can be powered from an external power-source.