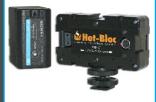

## HB-B1

As well as providing three additional hot-shoe mounts, the HB-B1 Hot-Bloc features an NP-F battery fitting and two power outputs. This allows the user to both mount and power on-board equipment. A rear mounted DC input also means mounted equipment can be powered from an external power-source.

- O Sony NP-F or Hawk-Woods DV-F Battery Compatible
- O 12Watt/12Volt Reg Power-Con & Hirose Outputs
- O 6-9V DC Input