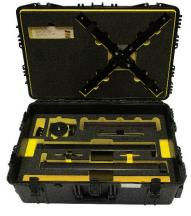

Case open - Top Tray

Case open - Bottom Tray

It is possible to add an additional 2nd elevation unit (Part #525) to the existing #510 system; this enables double the height to be achieved - whilst payload is reduced to 25kg (55lbs) the overall height achieved would be 2.5m/250cm (98"). The units when configured in this manner operate simultaneoulsy. In addition, it is strongly recommended that the circular heavy duty wheeled steel base (Part #ATP-150) is used for additional stability

## **Key features**

- Elevation range 55cm to 125cm
- Payloads up to 35kg
- Soft starts and stops
- Programmable positioning x3
- "V" quick connect plates inc XLR's
- Remotes via foot pedal and or hand controller
- Powered by Mains or 24vdc
- Modular and stackable x2
- Quiet operation
- Packs in to a roll-along case 82 x 56 x 33cm @ 28kg