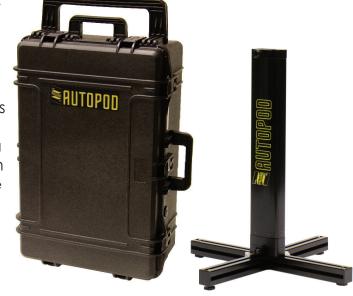

## **AutoPod - Elevation Unit** (Polecam version #2)

Part #ATP 510 (Single)

The NEW Autopod V2 is a continuation of the Polecam ethos of providing a "platform" which is a remotely operated programmable telescopic elevation unit for use with Rigs, Cranes, PTZ, Remote heads, Cameras, Teleprompters, Speakers and more....

The unit with a lifting capacity of 35kg (77lbs) over a range from 55cm to 125cm (21" to 49") can be used as a standalone system on a stage, in a studio, behind a goal, conference venue, or remote location such as a golf course to provide an unobtrusive camera position - great for the spectators whilst not interferring with the artistes, players action, presenters or the sequence being shot.

Each elevation system is supplied with it's own lightweight adjustable base ensuring ease of deployment in many situations and applications. New to the system is the "V" quick connect mounts which also incorporate the newly introduced robust XLR sockets for power and data connections

## **Key features**

- Elevation range 55cm to 125cm
- Payloads up to 35kg
- Soft starts and stops
- Programmable positioning x3
- "V" quick connect plates inc XLR's
- Remotes via foot pedal and or hand controller
- Powered by Mains or 24vdc
- Modular and stackable x2
- Quiet operation
- Packs in to a roll-along case 82 x 56 x 33cm @ 28kg