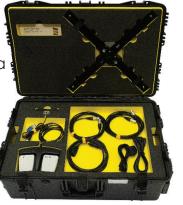

Case open - Top Tray

Case open - Bottom Tray

It is possible to add an additional 2nd elevation unit (Part #525) to the existing #510 system; this enables double the height to be achieved - whilst payload is reduced to 25kg (55lbs) the overall height achieved would be 2.5m/250cm (98"). The units when configured in this manner operate simultaneoulsy. In addition, it is strongly recommended that the circular heavy duty wheeled steel base (Part #ATP-150) is used for additional stability

## **Key features**

- Elevation range 55cm to 125cm
- Payloads up to 35kg
- Soft starts and stops
- Programmable positioning x3
- "V" quick connect plates inc XLR's
- Remotes via foot pedal and or hand controller
- Powered by Mains or 24vdc
- Modular and stackable x2
- Quiet operation
- Packs in to a roll-along case 82 x 56 x 33cm @ 28kg