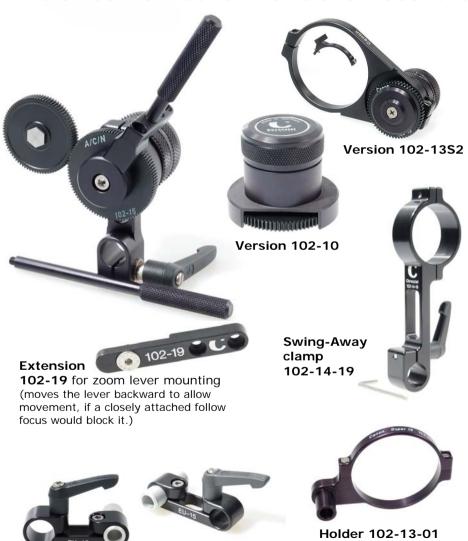

## Fluid zoom drives for movie and video lenses.

**Adjustable fluid damping for smooth zoom movement.** The variations are due to optimal mechanical adjustment to the lenses for highest precision of zoom drives. Some drives directly mount on the lens, others require a support system (light-weight support with 15mm rod  $\varnothing$ ). For use on bridge plates with 15 or 19 mm rods, the extensions EU15 and EU19 are available. A short and a long zoom lever come with the basic unit.

| Components Fluid for                                                                                                                                                                                                               | mod | Article no.                                          |
|------------------------------------------------------------------------------------------------------------------------------------------------------------------------------------------------------------------------------------|-----|------------------------------------------------------|
| Canon, Angenieux, Nikon EB/ENG                                                                                                                                                                                                     | 0.5 | 102-15*                                              |
| Fujinon EB/ENG                                                                                                                                                                                                                     | 0.6 | 102-16*                                              |
| Canon 8-64 / 7-63 / 11.5-138 / 11-165, S16, (alternative attachment directly on the lens using holder 102-13-01) Cooke 9-50 / 10.4-52, DSLR (Canon EOS 5D II, Nikon D90) Canon, Fujinon Cine Style                                 | 0.8 | 102-13*                                              |
| Angenieux 10-120 T2 / 11.5-138 / Cine Style, S16, Zeiss Digi Zoom and others with large draw angle                                                                                                                                 | 0.8 | 102-11*                                              |
| <b>Zeiss</b> 10-100 T2 / 11-110, S16 for mounting directly on the lens, with zoom lever holder 102-35                                                                                                                              | 0.8 | 102-01                                               |
| Angenieux 17-102 T2 / 25-250, Cooke 20-60 / 20-100 (delivery without zoom lever, Swing-Away clamp 102-14-19 needed for mounting)                                                                                                   | 0.8 | 102-10                                               |
| Canon 8-64 / 7-63 / 11.5-165, S16. Special design for direct attachment on the lens using an ellipsoidal clamp and semi-circular supporting segment for zoom lever.  Canon 6.6-66                                                  | 0.8 | 102-13S<br>102-13S2                                  |
| Accessories                                                                                                                                                                                                                        |     |                                                      |
| EU15 extension, for Ø15 mm rods EU19 extension for Ø19 mm rod to Ø15 mm rod Canon lens holder for fluid zoom drive 102-13 Swing-Away clamp for zoom drive 102-10 Extension for zoom lever mount (for use with narrow follow focus) |     | EU15<br>EU19<br>102-13-01<br>102-14-19<br>102-19     |
| Spare part selection                                                                                                                                                                                                               |     |                                                      |
| Zoom lever short Zoom lever long Zoom lever holder for zoom drive 102-01 Ellipsoidal clamp for zoom drive 102-13S Semi-circular supporting segment for zoom drive 102-13S                                                          |     | 102-09<br>102-18<br>102-35<br>102-13-05<br>102-13-07 |
| * Lightweight support with 15mm rodØ required                                                                                                                                                                                      |     |                                                      |