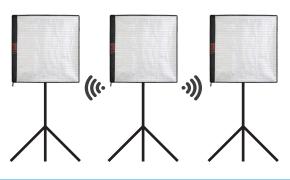

### 2.4G Wireless Interaction control

The lights upport 2.4G wireless network connected to each other.

Select A, B, C, D wireless channels on the control box, and operate any one flexible light, the other lights in the same channel can be wirelessly controlled together.