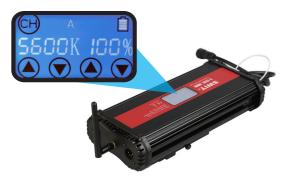

#### **Separate Control Box**

The control box offers V-mount plate, 4-pin XLR 11-17V DC in, and a touch screen to adjust dimmer percentage and color temperature value.