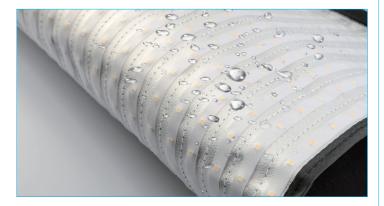

#### Flexible SMD-LED with Rain Proof

The SMD LEDs are mounted to a rain proof fabric that can be curved to any shapes to output 10°-360° various lighting angles, and makes the light part extremely portable. You can scoll the light fabric into your backpack, or hang the light fabric to a C-stand as a head light, or place the light fabric anywhere especially the narrow spaces.