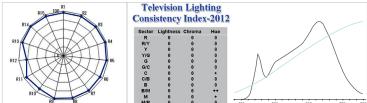

#### CRI 97; TLCI 97

Both CRI and TLCI reach 97, to reproduce a nature color under lighting.