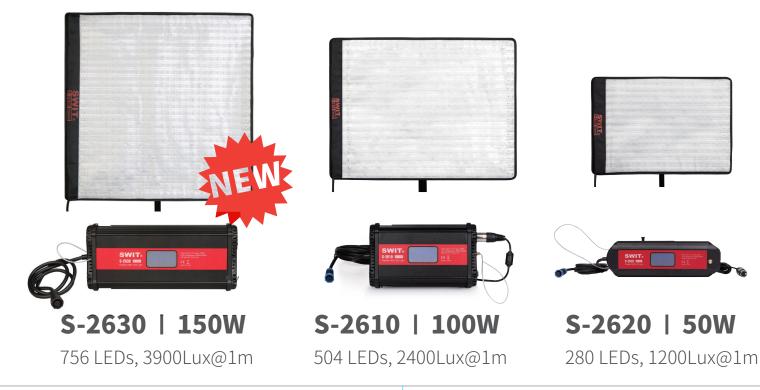

## Specifications

| Model                   | S-2610                                                      | S-2620                                                      | S-2630                                                    |
|-------------------------|-------------------------------------------------------------|-------------------------------------------------------------|-----------------------------------------------------------|
| LED                     | 504pcs SMD LEDs                                             | 280pcs SMD LEDs                                             | 756pcs SMD LEDs                                           |
| Luminance               | 2400Lux @ 1m                                                | 1200Lux @ 1m                                                | 3900Lux @ 1m                                              |
| Beam Angle              | 10°-360°                                                    | 10°-360°                                                    | 10°-360°                                                  |
| Color Temperature       | 3000K-5600K                                                 | 3000K-5600K                                                 | 3000K-5600K                                               |
| CRI                     | Ra≥97                                                       | Ra≥97                                                       | Ra≥97                                                     |
| TLCI                    | TLCI≥97                                                     | TLCI≥97                                                     | TLCI≥97                                                   |
| Power                   | 100W                                                        | 50W                                                         | 150W                                                      |
| Input Voltage           | DC 11-17V                                                   | DC 11-17V                                                   | DC11-17V                                                  |
| Dimensions - light      | 600mm×460mm                                                 | 455mm×315mm                                                 | 600mm×600mm                                               |
| Dimensions - controller | 203mm×123mm×71mm                                            | 258mm×80mm×66mm                                             | 273mm×126mm×68mm                                          |
| Weight                  | Light: 0.46Kg;<br>Controller: 0.84Kg;<br>AC adaptor: 0.43Kg | Light: 0.29Kg;<br>Controller: 0.81Kg;<br>AC adaptor: 0.29Kg | Light: 0.7Kg;<br>Controller: 1.1Kg;<br>AC adaptor: 0.84Kg |