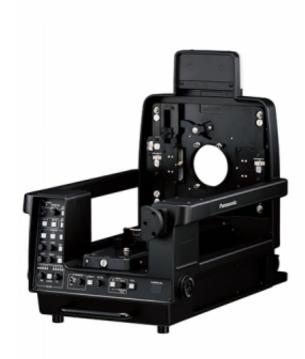

### AK-HBU500

Build-up Unit - Supports Large and ENG/EFP lens adaptor

#### **KEY FEATURES**

- Camera can be mounted fast and smoothly
- One cable solution
- Power Output: DC12V/7.5A and DC12V/1.5A

- 3 User buttons
- 3 Cursor memories/button

Build-up Unit - Supports Large and ENG/EFP lens adaptor