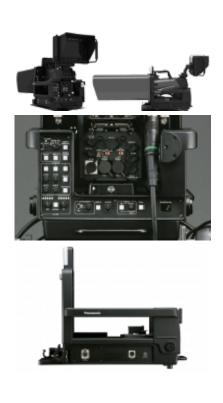

### AK-HBU500

Build-up Unit - Supports Large and ENG/EFP lens adaptor

#### **KEY FEATURES**

- Camera can be mounted fast and smoothly
- One cable solution
- Power Output: DC12V/7.5A and DC12V/1.5A

- 3 User buttons
- 3 Cursor memories/button

Build-up Unit - Supports Large and ENG/EFP lens adaptor