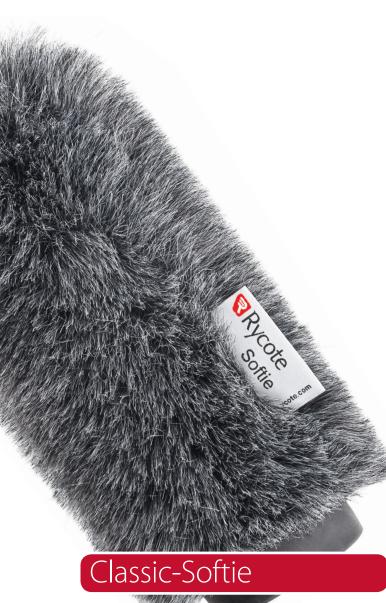

# Classic-Softie®

The **Classic-Softie®** is the simplest, most robust & costeffective windshield in our range.

Long-proven in ENG, it is a flexible cavity windshield that avoids the problems associated with large diameter foam windshields.

The integral simulated fur covering provides superb reduction of wind noise, and gives useful mechanical protection for the microphone.

**Classic-Softie®** windshields are a slip-on windshield, designed to cover the grille section and upper body of the microphone, and are available in a range of bore sizes and lengths to suit all the most popular short rifle and shotgun models.

Search **Rycote** compatible products directly for your microphone

rycote.com/devices/

- Simple cost-effective design that has stood the test of time
- Thin-walled cavity design for acoustic transparency across the spectrum
- Integral fur cover for excellent wind noise reduction
- All Classic-Softie windshields are handmade in the U.K

Classic-Softie®