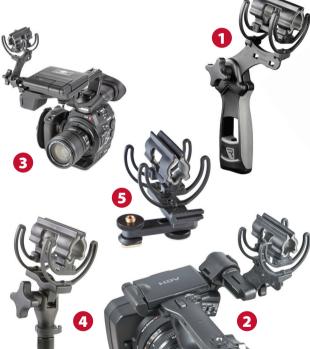

## Lyre Shock-mounts

The Classic-Softie can be used in many different applications, and we've got a Lyre shock-mount to suit any of the following:

- Boom mounted
- Hand held
- Camera mounted on the flash shoe
- Camera mounted in the mic holder
- **Camera mounted** replacing the mic holder

| Shock-Mounts                      | Part no | lmage no |
|-----------------------------------|---------|----------|
| Softie Duo-Lyre Mount w/PG Handle | 033702  | 1        |
| Softie Duo-Lyre Mount w/CCA       | 037306  | 2*       |
| Softie Duo-Lyre Mount w/MHR       | 037324  | 3*       |
| InVision INV-7 HG Mk III          | 041118  | 4        |
| InVision Video (Hot Shoe)         | 042901  | 5        |
|                                   |         |          |

<sup>\*</sup>Cameras not included, displayed for demonstration purposes only.

RYCOTE, SOFTIE, INVISION, and LYRE are Registered Trade Marks of Rycote Microphone Windshield Ltd.