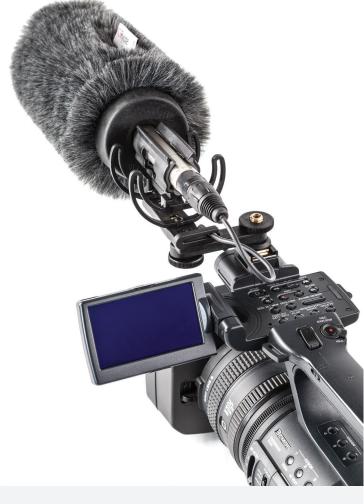

#### **Classic-Softie Camera Kit**

This essential all-in-one kit for outside filming using a shotgun camera mounted microphone, contains a microphone shock-mount with attachments suitable for mounting video cameras, booms and stands, as well as excellent protection against wind noise from the