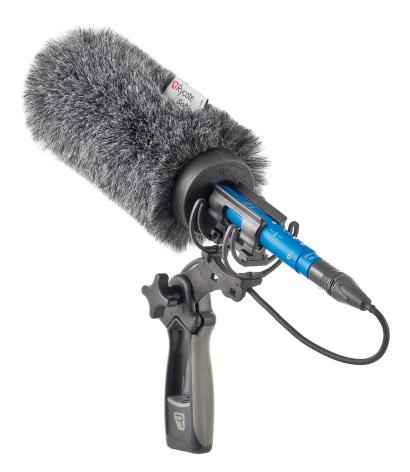

### **Classic-Softie Kit**

The perfect kit for boom mounting or hand-held recording. The **Classic-Softie®** Kit combines a **Classic-Softie®** windshield and a Universal Softie Lyre Mount and pistol grip handle, with 3/8" thread for mounting to all professional boom poles.