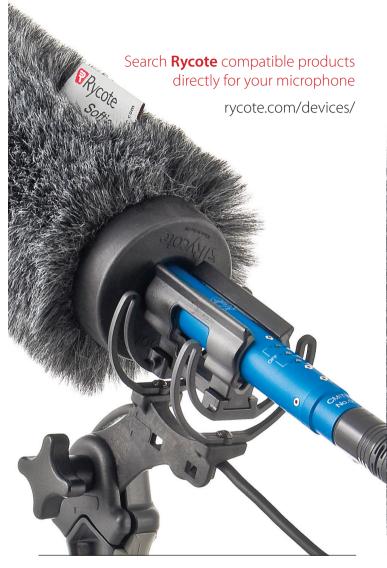

# Classic-Softie®

The **Classic-Softie®** is the simplest, most robust & costeffective windshield in our range.

Long-proven in ENG, it is a flexible cavity windshield that avoids the problems associated with large diameter foam windshields.

The integral simulated fur covering provides superb reduction of wind noise, and gives useful mechanical protection for the microphone.

**Classic-Softie®** windshields are a slip-on windshield, designed to cover the grille section and upper body of the microphone, and are available in a range of bore sizes and lengths to suit all the most popular short rifle and shotgun models.

Search **Rycote** compatible products directly for your microphone

rycote.com/devices/

- Simple cost-effective design that has stood the test of time
- Thin-walled cavity design for acoustic transparency across the spectrum
- Integral fur cover for excellent wind noise reduction
- All Classic-Softie windshields are handmade in the U.K

#### **Classic-Softie Camera Kit**

This essential all-in-one kit for outside filming using a shotgun camera mounted microphone, contains a microphone shock-mount with attachments suitable for mounting video cameras, booms and stands, as well as excellent protection against wind noise from the