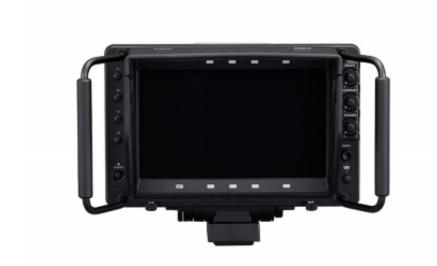

# **LCD Colour Viewfinder**

### AK-HVF100

LCD Colour Viewfinder

### **KEY FEATURES**

- · Focus assist functions
- External HD-SDI Input and 12V 4-pin XLR input
- · Four assignable function switches

- Contrast, brightness and peaking are adjustable
- Light weight and high resolution (9-type IPS LCD 1920\*1080, 1,100 TV lines) viewfinder with built-in mechanical lift versatile assist functions