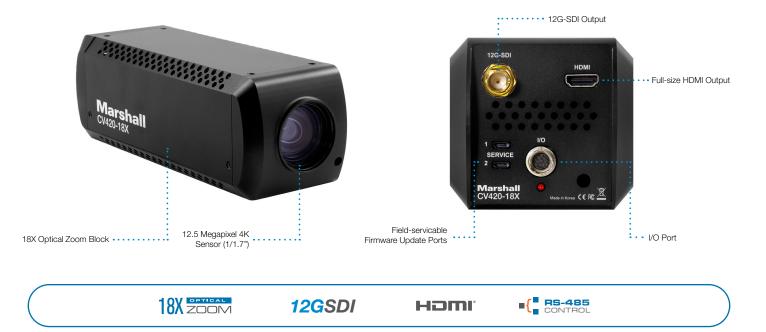

## CV420-18X Compact 18x 4K Camera

Marshall **CV420-18X** features 18x optical (3x digital) zoom block and flexible 12GSDI/HDMI simultaneous outputs with crystal clear 4K images up to 4096x2160p at 60fps. Remote adjust and match settings include Iris, Zoom, WB, Exposure, Pedestal, and many more over long distances or during setup with capable Auto settings that track environmental fluctuations.

## PRODUCT FEATURES

- 12.5 Megapixel 4K Sensor (1/1.7")
- High Dynamic Range HDR (PLQ & HLG)
- 18x Optical zoom (6.8mm~120mm) starting at 55° H.AOV 3x Digital
- 12G/6G/3G-SDI, and HDMI2.0 simultaneous outputs
- 4096x2160p, 3840x2160p, 1920x1080p, 1920x1080i and 1280x720p