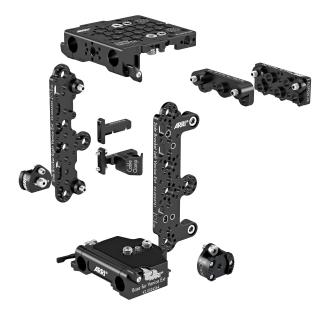

## Basic Set for Venice Extension Unit 1/2

Product Code: KK.0047971

## Parts of the set

- Product Code: K2.0039457, Top Plate for Venice Ext. Unit
- Product Code: K2.0024564, Base Plate for Venice Ext. Unit
- Product Code: K2.0024566, Side Bracket Right for Venice Ext. Unit
- Product Code: K2.0024761, Side Bracket Left for Venice Ext. Unit
- Product Code: K2.0024573, Back Plate for Venice Ext. Unit
- Product Code: K2.0047941, Back Plate 2 for Venice Ext. Unit
- Product Code: K2.0024569, Cable Clamp for Venice Ext. Unit
- Product Code: K2.0024574, Rosette Adapters, RA-6, pair