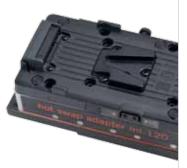

#### HOT SWAP ADAPTER ML-120

AVAILABLE FOR ARRI ALEXA, RED ONE, SONY AND PANASONIC CAMCORDERS

#### **TECHNICAL SPECIFICATIONS**

- The ML-12O allows you to swap the battery without interrupting camera powering
- When the battery runs empty, ML-120 takes over the powering of the camera for 2 minutes while simultaneously providing a visible alarm
- Features a 12 V DC D-Tap port, secured by a 5 A self-resetting fuse
- After use, the ML-120 self-charges from the camera battery

| FOR CAMERA          | RED ONE          | ARRI ALEXA       | ALL CAMERAS             |
|---------------------|------------------|------------------|-------------------------|
| TYPE (WITH V-MOUNT) | ML-120           | ML-120 ALEX      | ML-120V/V               |
| TYPE (WITH SNAP-ON) | AML-120          | AML-120 ALEX     | AML-120A/A (on request) |
| CAPACITY            | 2 minutes 12 A   | 2 minutes 12 A   | 2 minutes 12 A          |
| MAX. LOAD           | 12 A             | 12 A             | 12 A                    |
| WEIGHT              | 0.5 kg           | 0.62 kg          | 0.57 kg                 |
| DIMENSIONS (W×H×D)  | 81 x 141 x 45 mm | 81 x 141 x 55 mm | 81 x 150 x 61 mm        |
| CHARGING            | automatic        | automatic        | automatic               |