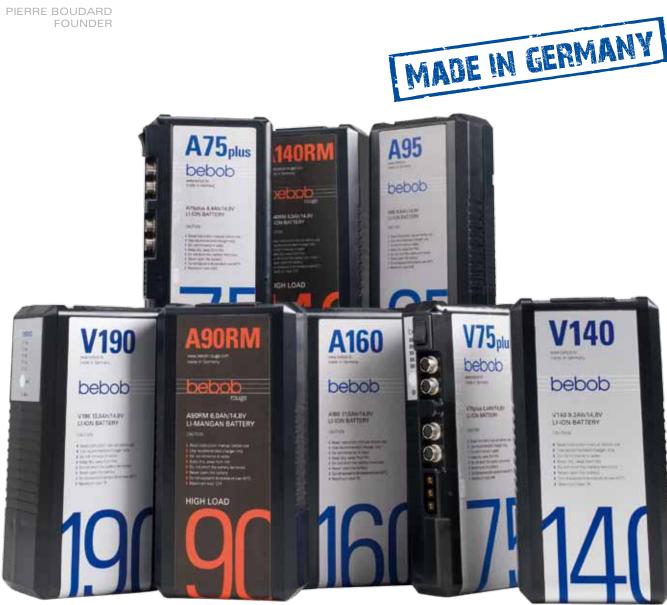

**POWER SOLUTIONS** 

- I For Camcorders from DSLR to Digital Cinematography
- **I 15** Years of Experience in Powering Production Equipment
- I Using High-End Sanyo Cells exclusively

## THROUGHOUT ALL POWER SOLUTIONS

I All products are available either as V-Mount (compatible with Sony, IDX, etc.) or as 3-Stud Snap-on (compatible with Anton Bauer, etc.).

- I The different mounts are indicated in the product names:
- »V« stands for a V-Mount, and »A« stands for a 3-Stud Snap-on.

### TECHNICAL SPECIFICATIONS

- **I** Powers small camcorders with broadcast batteries
- Powers up to 5 additional accessories (e.g. onboard light, monitor, external recorder, wireless audio, etc.)
- **I** 5 additional ports: 4 Hirose-4Pin 7.2 V and 12 V, 1 Twist-D-Tap
- I COCO-15 for 15 mm lightweight supports
- COCO-AF for Panasonic AG-AF 100/101
- Comfortably light only weighs approx. 0.3 kg

| TYPE               | A75 plus         | V 75 plus        |
|--------------------|------------------|------------------|
| VOLTAGE            | 14.8 V           | 14.8 V           |
| CAPACITY           | 4.4 Ah           | 4.4 Ah           |
| MAX. LOAD          | 4.8 A            | 4.8 A            |
| WEIGHT             | 0.64 kg          | 0.64 kg          |
| DIMENSIONS (W×H×D) | 89 x 175 x 48 mm | 89 x 175 x 37 mm |
| CHARGING TIME      | 2 hours          | 2 hours          |

| TYPE                                                                                                                                                                                                         |                                                                                                                                                                                                    | ¥75                                                                                                                                                                                     |  |
|--------------------------------------------------------------------------------------------------------------------------------------------------------------------------------------------------------------|----------------------------------------------------------------------------------------------------------------------------------------------------------------------------------------------------|-----------------------------------------------------------------------------------------------------------------------------------------------------------------------------------------|--|
| TYPE                                                                                                                                                                                                         | A75                                                                                                                                                                                                | V75                                                                                                                                                                                     |  |
| VOLTAGE                                                                                                                                                                                                      | 14.8 V                                                                                                                                                                                             | 14.8 V                                                                                                                                                                                  |  |
| CAPACITY                                                                                                                                                                                                     | 4.4 Ah                                                                                                                                                                                             | 4.4 Ah                                                                                                                                                                                  |  |
| MAX. LOAD                                                                                                                                                                                                    | 4.8 A                                                                                                                                                                                              | 4.8 A                                                                                                                                                                                   |  |
| WEIGHT                                                                                                                                                                                                       | 0.62 kg                                                                                                                                                                                            | 0.62 kg                                                                                                                                                                                 |  |
| DIMENSIONS (W×H×D)                                                                                                                                                                                           | 89 x 175 x 48 mm                                                                                                                                                                                   | 89 x 175 x 37 mm                                                                                                                                                                        |  |
| CHARGING TIME                                                                                                                                                                                                | 2 hours                                                                                                                                                                                            | 2 hours                                                                                                                                                                                 |  |
|                                                                                                                                                                                                              |                                                                                                                                                                                                    |                                                                                                                                                                                         |  |
| TYPE                                                                                                                                                                                                         | A 95                                                                                                                                                                                               | V 95                                                                                                                                                                                    |  |
| VOLTAGE                                                                                                                                                                                                      | 14.8 V                                                                                                                                                                                             | 14.8 V                                                                                                                                                                                  |  |
| CAPACITY                                                                                                                                                                                                     | 6.6 Ah                                                                                                                                                                                             | 6.6 Ah                                                                                                                                                                                  |  |
| MAX. LOAD                                                                                                                                                                                                    | 7.0 A                                                                                                                                                                                              | 7.0 A                                                                                                                                                                                   |  |
| WEIGHT                                                                                                                                                                                                       | 0.88 kg                                                                                                                                                                                            | 0.88 kg                                                                                                                                                                                 |  |
| DIMENSIONS (WxHxD)                                                                                                                                                                                           | 89 x 175 x 57 mm                                                                                                                                                                                   | 89 x 175 x 46 mm                                                                                                                                                                        |  |
| CHARGING TIME                                                                                                                                                                                                | 3 hours                                                                                                                                                                                            | 3 hours                                                                                                                                                                                 |  |
|                                                                                                                                                                                                              |                                                                                                                                                                                                    |                                                                                                                                                                                         |  |
| ТҮРЕ                                                                                                                                                                                                         | A 140                                                                                                                                                                                              | V 140                                                                                                                                                                                   |  |
| VOLTAGE                                                                                                                                                                                                      | 14.8 V                                                                                                                                                                                             | 14.8 V                                                                                                                                                                                  |  |
| CAPACITY                                                                                                                                                                                                     | 9.2 Ah                                                                                                                                                                                             | 9.2 Ah                                                                                                                                                                                  |  |
| MAX. LOAD                                                                                                                                                                                                    | 7.0 A                                                                                                                                                                                              | 7.0 A                                                                                                                                                                                   |  |
| WEIGHT                                                                                                                                                                                                       | 1.0 kg                                                                                                                                                                                             | 1.0 kg                                                                                                                                                                                  |  |
| DIMENSIONS (W×H×D)                                                                                                                                                                                           | 89 x 175 x 57 mm                                                                                                                                                                                   | 89 x 175 x 46 mm                                                                                                                                                                        |  |
| CHARGING TIME                                                                                                                                                                                                | 4 hours                                                                                                                                                                                            | 4 hours                                                                                                                                                                                 |  |
|                                                                                                                                                                                                              | - 110013                                                                                                                                                                                           | THOUIS                                                                                                                                                                                  |  |
| ТҮРЕ                                                                                                                                                                                                         | A 160                                                                                                                                                                                              | V 160                                                                                                                                                                                   |  |
| VOLTAGE                                                                                                                                                                                                      | 14.8 V                                                                                                                                                                                             | 14.8 V                                                                                                                                                                                  |  |
| VOLIAGE                                                                                                                                                                                                      |                                                                                                                                                                                                    | -                                                                                                                                                                                       |  |
| CAPACITY                                                                                                                                                                                                     | 11.0 Ah                                                                                                                                                                                            | 11.0 Ah                                                                                                                                                                                 |  |
|                                                                                                                                                                                                              |                                                                                                                                                                                                    | 11.0 Ah<br>7.0 A                                                                                                                                                                        |  |
| CAPACITY<br>MAX. LOAD                                                                                                                                                                                        | 11.0 Ah<br>7.0 A                                                                                                                                                                                   | 7.0 A                                                                                                                                                                                   |  |
| CAPACITY<br>MAX. LOAD<br>WEIGHT                                                                                                                                                                              | 11.0 Ah<br>7.0 A<br>1.3 kg                                                                                                                                                                         | 7.0 A<br>1.3 kg                                                                                                                                                                         |  |
| CAPACITY<br>MAX. LOAD<br>WEIGHT<br>DIMENSIONS (W×H×D)                                                                                                                                                        | 11.0 Ah<br>7.0 A<br>1.3 kg<br>89 x 175 x 75 mm                                                                                                                                                     | 7.0 A<br>1.3 kg<br>89 x 175 x 64 mm                                                                                                                                                     |  |
| CAPACITY<br>MAX. LOAD<br>WEIGHT                                                                                                                                                                              | 11.0 Ah<br>7.0 A<br>1.3 kg                                                                                                                                                                         | 7.0 A<br>1.3 kg                                                                                                                                                                         |  |
| CAPACITY<br>MAX. LOAD<br>WEIGHT<br>DIMENSIONS (W×H×D)                                                                                                                                                        | 11.0 Ah<br>7.0 A<br>1.3 kg<br>89 x 175 x 75 mm                                                                                                                                                     | 7.0 A<br>1.3 kg<br>89 x 175 x 64 mm                                                                                                                                                     |  |
| CAPACITY<br>MAX. LOAD<br>WEIGHT<br>DIMENSIONS (W×H×D)<br>CHARGING TIME                                                                                                                                       | 11.0 Ah<br>7.0 A<br>1.3 kg<br>89 x 175 x 75 mm<br>5 hours                                                                                                                                          | 7.0 A<br>1.3 kg<br>89 x 175 x 64 mm<br>5 hours                                                                                                                                          |  |
| CAPACITY<br>MAX. LOAD<br>WEIGHT<br>DIMENSIONS (W×H×D)<br>CHARGING TIME                                                                                                                                       | 11.0 Ah<br>7.0 A<br>1.3 kg<br>89 x 175 x 75 mm<br>5 hours<br>A 190                                                                                                                                 | 7.0 A<br>1.3 kg<br>89 x 175 x 64 mm<br>5 hours<br><b>V 190</b>                                                                                                                          |  |
| CAPACITY<br>MAX. LOAD<br>WEIGHT<br>DIMENSIONS (W×H×D)<br>CHARGING TIME<br>TYPE<br>VOLTAGE                                                                                                                    | 11.0 Ah<br>7.0 A<br>1.3 kg<br>89 x 175 x 75 mm<br>5 hours<br>A 190<br>14.8 V                                                                                                                       | 7.0 A<br>1.3 kg<br>89 x 175 x 64 mm<br>5 hours<br><b>V 190</b><br>14.8 V                                                                                                                |  |
| CAPACITY<br>MAX. LOAD<br>WEIGHT<br>DIMENSIONS (W×H×D)<br>CHARGING TIME<br>TYPE<br>VOLTAGE<br>CAPACITY                                                                                                        | 11.0 Ah<br>7.0 A<br>1.3 kg<br>89 x 175 x 75 mm<br>5 hours<br><b>A 190</b><br>14.8 V<br>13.0 Ah<br>7.0 A                                                                                            | 7.0 A<br>1.3 kg<br>89 x 175 x 64 mm<br>5 hours<br><b>V 190</b><br>14.8 V<br>13.0 Ah<br>7.0 A                                                                                            |  |
| CAPACITY<br>MAX. LOAD<br>WEIGHT<br>DIMENSIONS (W×H×D)<br>CHARGING TIME<br>TYPE<br>VOLTAGE<br>CAPACITY<br>MAX. LOAD<br>WEIGHT                                                                                 | 11.0 Ah<br>7.0 A<br>1.3 kg<br>89 x 175 x 75 mm<br>5 hours<br><b>A 190</b><br>14.8 V<br>13.0 Ah<br>7.0 A<br>1.45 kg                                                                                 | 7.0 A<br>1.3 kg<br>89 x 175 x 64 mm<br>5 hours<br><b>V 190</b><br>14.8 V<br>13.0 Ah<br>7.0 A<br>1.45 kg                                                                                 |  |
| CAPACITY<br>MAX. LOAD<br>WEIGHT<br>DIMENSIONS (W×H×D)<br>CHARGING TIME<br>TYPE<br>VOLTAGE<br>CAPACITY<br>MAX. LOAD<br>WEIGHT<br>DIMENSIONS (W×H×D)                                                           | 11.0 Ah<br>7.0 A<br>1.3 kg<br>89 x 175 x 75 mm<br>5 hours<br><b>A 190</b><br>14.8 V<br>13.0 Ah<br>7.0 A<br>1.45 kg<br>89 x 175 x 75 mm                                                             | 7.0 A<br>1.3 kg<br>89 x 175 x 64 mm<br>5 hours<br><b>V 190</b><br>14.8 V<br>13.0 Ah<br>7.0 A<br>1.45 kg<br>89 x 175 x 64 mm                                                             |  |
| CAPACITY<br>MAX. LOAD<br>WEIGHT<br>DIMENSIONS (W×H×D)<br>CHARGING TIME<br>TYPE<br>VOLTAGE<br>CAPACITY<br>MAX. LOAD<br>WEIGHT                                                                                 | 11.0 Ah<br>7.0 A<br>1.3 kg<br>89 x 175 x 75 mm<br>5 hours<br><b>A 190</b><br>14.8 V<br>13.0 Ah<br>7.0 A<br>1.45 kg                                                                                 | 7.0 A<br>1.3 kg<br>89 x 175 x 64 mm<br>5 hours<br><b>V 190</b><br>14.8 V<br>13.0 Ah<br>7.0 A<br>1.45 kg                                                                                 |  |
| CAPACITY<br>MAX. LOAD<br>WEIGHT<br>DIMENSIONS (W×H×D)<br>CHARGING TIME<br>TYPE<br>VOLTAGE<br>CAPACITY<br>MAX. LOAD<br>WEIGHT<br>DIMENSIONS (W×H×D)                                                           | 11.0 Ah<br>7.0 A<br>1.3 kg<br>89 x 175 x 75 mm<br>5 hours<br><b>A 190</b><br>14.8 V<br>13.0 Ah<br>7.0 A<br>1.45 kg<br>89 x 175 x 75 mm                                                             | 7.0 A<br>1.3 kg<br>89 x 175 x 64 mm<br>5 hours<br><b>V 190</b><br>14.8 V<br>13.0 Ah<br>7.0 A<br>1.45 kg<br>89 x 175 x 64 mm                                                             |  |
| CAPACITY<br>MAX. LOAD<br>WEIGHT<br>DIMENSIONS (W×H×D)<br>CHARGING TIME<br>TYPE<br>VOLTAGE<br>CAPACITY<br>MAX. LOAD<br>WEIGHT<br>DIMENSIONS (W×H×D)<br>CHARGING TIME                                          | 11.0 Ah<br>7.0 A<br>1.3 kg<br>89 x 175 x 75 mm<br>5 hours<br><b>A 190</b><br>14.8 V<br>13.0 Ah<br>7.0 A<br>1.45 kg<br>89 x 175 x 75 mm<br>6 hours                                                  | 7.0 A<br>1.3 kg<br>89 x 175 x 64 mm<br>5 hours<br><b>V 190</b><br>14.8 V<br>13.0 Ah<br>7.0 A<br>1.45 kg<br>89 x 175 x 64 mm<br>6 hours                                                  |  |
| CAPACITY<br>MAX. LOAD<br>WEIGHT<br>DIMENSIONS (W×H×D)<br>CHARGING TIME<br>TYPE<br>VOLTAGE<br>CAPACITY<br>MAX. LOAD<br>WEIGHT<br>DIMENSIONS (W×H×D)<br>CHARGING TIME                                          | 11.0 Ah<br>7.0 A<br>1.3 kg<br>89 x 175 x 75 mm<br>5 hours<br><b>A 190</b><br>14.8 V<br>13.0 Ah<br>7.0 A<br>1.45 kg<br>89 x 175 x 75 mm<br>6 hours<br><b>AS 2</b>                                   | 7.0 A<br>1.3 kg<br>89 x 175 x 64 mm<br>5 hours<br><b>V 190</b><br>14.8 V<br>13.0 Ah<br>7.0 A<br>1.45 kg<br>89 x 175 x 64 mm<br>6 hours<br><b>VS2</b>                                    |  |
| CAPACITY<br>MAX. LOAD<br>WEIGHT<br>DIMENSIONS (W×H×D)<br>CHARGING TIME<br>TYPE<br>VOLTAGE<br>CAPACITY<br>MAX. LOAD<br>WEIGHT<br>DIMENSIONS (W×H×D)<br>CHARGING TIME<br>TYPE<br>CHANNEL                       | 11.0 Ah<br>7.0 A<br>1.3 kg<br>89 x 175 x 75 mm<br>5 hours<br><b>A 190</b><br>14.8 V<br>13.0 Ah<br>7.0 A<br>1.45 kg<br>89 x 175 x 75 mm<br>6 hours<br><b>AS2</b><br>2                               | 7.0 A<br>1.3 kg<br>89 x 175 x 64 mm<br>5 hours<br><b>V 190</b><br>14.8 V<br>13.0 Ah<br>7.0 A<br>1.45 kg<br>89 x 175 x 64 mm<br>6 hours<br><b>VS2</b><br>2                               |  |
| CAPACITY<br>MAX. LOAD<br>WEIGHT<br>DIMENSIONS (W×H×D)<br>CHARGING TIME<br>TYPE<br>VOLTAGE<br>CAPACITY<br>MAX. LOAD<br>WEIGHT<br>DIMENSIONS (W×H×D)<br>CHARGING TIME<br>TYPE<br>CHANNEL<br>MODE               | 11.0 Ah<br>7.0 A<br>1.3 kg<br>89 x 175 x 75 mm<br>5 hours<br><b>A 190</b><br>14.8 V<br>13.0 Ah<br>7.0 A<br>1.45 kg<br>89 x 175 x 75 mm<br>6 hours<br><b>AS2</b><br>2<br>simultaneous               | 7.0 A<br>1.3 kg<br>89 x 175 x 64 mm<br>5 hours<br><b>V 190</b><br>14.8 V<br>13.0 Ah<br>7.0 A<br>1.45 kg<br>89 x 175 x 64 mm<br>6 hours<br><b>VS2</b><br>2<br>simultaneous               |  |
| CAPACITY<br>MAX. LOAD<br>WEIGHT<br>DIMENSIONS (W×H×D)<br>CHARGING TIME<br>TYPE<br>VOLTAGE<br>CAPACITY<br>MAX. LOAD<br>WEIGHT<br>DIMENSIONS (W×H×D)<br>CHARGING TIME<br>TYPE<br>CHANNEL<br>MODE<br>AC ADAPTER | 11.0 Ah<br>7.0 A<br>1.3 kg<br>89 x 175 x 75 mm<br>5 hours<br><b>A 190</b><br>14.8 V<br>13.0 Ah<br>7.0 A<br>1.45 kg<br>89 x 175 x 75 mm<br>6 hours<br><b>AS2</b><br>2<br>simultaneous<br>15V max 5A | 7.0 A<br>1.3 kg<br>89 x 175 x 64 mm<br>5 hours<br><b>V 190</b><br>14.8 V<br>13.0 Ah<br>7.0 A<br>1.45 kg<br>89 x 175 x 64 mm<br>6 hours<br><b>VS2</b><br>2<br>simultaneous<br>15V max 5A |  |

| TYPE               | A 90 RM            | V 90 RM            |  |
|--------------------|--------------------|--------------------|--|
| VOLTAGE            | 14.8 V             | 14.8 V             |  |
| CAPACITY           | 6.0 Ah             | 6.0 Ah             |  |
| MAX. LOAD          | 12 A               | 12 A               |  |
| WEIGHT             | 1.0 kg             | 1.0 kg             |  |
| DIMENSIONS (W×H×D) | 89 x 175 x 57 mm   | 89 x 175 x 46 mm   |  |
| CHARGING TIME      | 3 hours            | 3 hours            |  |
|                    |                    |                    |  |
| TYPE               | A 140 RM           | V 140 RM           |  |
| VOLTAGE            | 14.8 V             | 14.8 V             |  |
| CAPACITY           | 9.0 Ah             | 9.0 Ah             |  |
| MAX. LOAD          | 12 A               | 12 A               |  |
| WEIGHT             | 1.45 kg            | 1.45 kg            |  |
| DIMENSIONS (WxHxD) | 89 x 175 x 75 mm   | 89 x 175 x 64 mm   |  |
| CHARGING TIME      | 4 hours            | 4 hours            |  |
|                    |                    |                    |  |
| ТҮРЕ               | AS-2RL             | VS-2 RL            |  |
| CHANNEL            | 2                  | 2                  |  |
| MODE               | simultaneous       | simultaneous       |  |
| AC ADAPTER         | 15 V max 5 A       | 15 V max 5 A       |  |
| WEIGHT             | 1.0 kg             | 1.0 kg             |  |
| DIMENSIONS (WxHxD) | 135 x 230 x 100 mm | 135 x 230 x 100 mm |  |