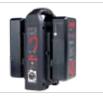

# HIGH LOAD LI-MANGANESE BATTERIES

#### TECHNICAL SPECIFICATIONS

- I Continuous load of 12 A, Peak 15 A
- I 2-year cell warranty, 80 % capacity, with built-in alarm
- I Capacity display in percentage on ARRI ALEXA, RED ONE, Panasonic and Sony cameras

| TYPE               | A 90 RM            | V 90 RM            |  |
|--------------------|--------------------|--------------------|--|
| VOLTAGE            | 14.8 V             | 14.8 V             |  |
| CAPACITY           | 6.0 Ah             | 6.0 Ah             |  |
| MAX. LOAD          | 12 A               | 12 A               |  |
| WEIGHT             | 1.0 kg             | 1.0 kg             |  |
| DIMENSIONS (W×H×D) | 89 x 175 x 57 mm   | 89 x 175 x 46 mm   |  |
| CHARGING TIME      | 3 hours            | 3 hours            |  |
|                    |                    |                    |  |
| TYPE               | A 140 RM           | V 140 RM           |  |
| VOLTAGE            | 14.8 V             | 14.8 V             |  |
| CAPACITY           | 9.0 Ah             | 9.0 Ah             |  |
| MAX. LOAD          | 12 A               | 12 A               |  |
| WEIGHT             | 1.45 kg            | 1.45 kg            |  |
| DIMENSIONS (WxHxD) | 89 x 175 x 75 mm   | 89 x 175 x 64 mm   |  |
| CHARGING TIME      | 4 hours            | 4 hours            |  |
|                    |                    |                    |  |
| ТҮРЕ               | AS-2RL             | VS-2 RL            |  |
| CHANNEL            | 2                  | 2                  |  |
| MODE               | simultaneous       | simultaneous       |  |
| AC ADAPTER         | 15 V max 5 A       | 15 V max 5 A       |  |
| WEIGHT             | 1.0 kg             | 1.0 kg             |  |
| DIMENSIONS (WxHxD) | 135 x 230 x 100 mm | 135 x 230 x 100 mm |  |