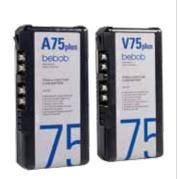

#### **INTELLIGENT BATTERY 75 PLUS**

FOR AUDIO AND SMALL CAMCORDERS

| TYPE               | A75 plus         | V 75 plus        |
|--------------------|------------------|------------------|
| VOLTAGE            | 14.8 V           | 14.8 V           |
| CAPACITY           | 4.4 Ah           | 4.4 Ah           |
| MAX. LOAD          | 4.8 A            | 4.8 A            |
| WEIGHT             | 0.64 kg          | 0.64 kg          |
| DIMENSIONS (W×H×D) | 89 x 175 x 48 mm | 89 x 175 x 37 mm |
| CHARGING TIME      | 2 hours          | 2 hours          |