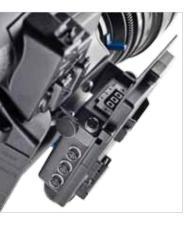

#### HOT SWAP ADAPTER ML-120

AVAILABLE FOR ARRI ALEXA, RED ONE, SONY AND PANASONIC CAMCORDERS

#### **TECHNICAL SPECIFICATIONS**

- The ML-12O allows you to swap the battery without interrupting camera powering
- When the battery runs empty, ML-120 takes over the powering of the camera for 2 minutes while simultaneously providing a visible alarm
- Features a 12 V DC D-Tap port, secured by a 5 A self-resetting fuse
- After use, the ML-120 self-charges from the camera battery