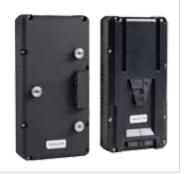

### TECHNICAL SPECIFICATIONS

- **I** Powers small camcorders with broadcast batteries
- Powers up to 5 additional accessories (e.g. onboard light, monitor, external recorder, wireless audio, etc.)
- **I** 5 additional ports: 4 Hirose-4Pin 7.2 V and 12 V, 1 Twist-D-Tap
- I COCO-15 for 15 mm lightweight supports
- COCO-AF for Panasonic AG-AF 100/101
- Comfortably light only weighs approx. 0.3 kg

#### **INTELLIGENT BATTERY 75 PLUS**

FOR AUDIO AND SMALL CAMCORDERS

## TECHNICAL SPECIFICATIONS

- I Dedicated to audio applications and small camcorders as the Sony PMW-F3 or the Panasonic AG-AF100/101
- **I** 5 additional outputs: 4 Hirose-4Pin 7.2 V and 12 V,
- 1 Twist-D-Tap
- I One main On/Off switch for all outputs