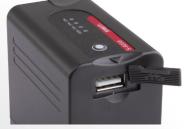

#### • 5V/1A USB power output

Press the "power check" button, the 5V/1A USB socket will supply power for mobile devices. You can use S-8D58 as a temporary power station.

#### Charging

You can use Panasonic original charger DE-A88 or SWIT new dual channel charger S-3602D to charge the S-8D58.

7.2V DC power output

5V/1A USB power output