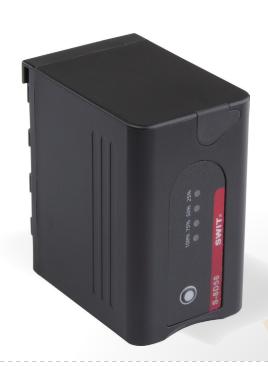

#### 4-level LED power indicator

S-8D58 has the 4-level LED power indicator, to give a quick view of remaining power before using.