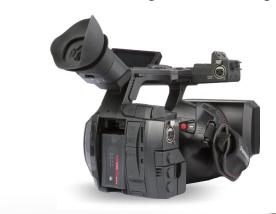

## **Li-ion Battery for Panasonic AJ-PX270/285**

#### Larger capacity

S-8D58 offers 43Wh / 6000mAh larger capacity, will last more than 2 hours on Panasonic AJ-PX270/285.