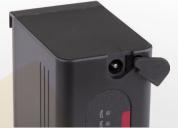

#### • 7.2V pole DC output socket

Like most of SWIT DV batteries, S-8D58 also offers a 5.5mm standard DC output socket, to power the other on-camera devices simultaneously.

#### Charging

You can use Panasonic original charger DE-A88 or SWIT new dual channel charger S-3602D to charge the S-8D58.

7.2V DC power output

5V/1A USB power output