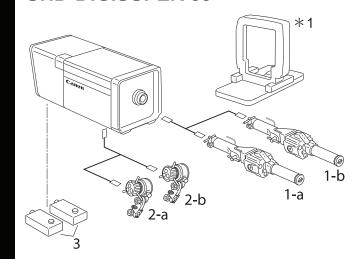

#### RECOMMENDED LENS SYSTEM / ACCESSORIES

## **UHD-DIGISUPER 66**

#### ■ Compatibility of Accessories for UHD-DIGISUPER 66

| No. | Description          | Model Name       |
|-----|----------------------|------------------|
| 1-a | Digital Zoom Demand  | ZDJ-P01          |
| 1-b | Digital Zoom Demand  | ZDJ-D02          |
| 2-a | Digital Focus Demand | FDJ-P01          |
| 2-b | Digital Focus Demand | FDJ-D02          |
| 3   | Servo Module         | SMJ-E01 (2 pics) |
| _   | Protection Filter    | PFJ-951          |
| _   | IS Switch            | SBJ-IS2          |

 $\ensuremath{\ast} 1.$  Lens Supporter is necessary for portable camera mounting.

Certain images and effects are simulated. Specifications and availability subject to change without notice. Products not shown to scale. Weight and dimensions are approximate. Not responsible for typographical errors.