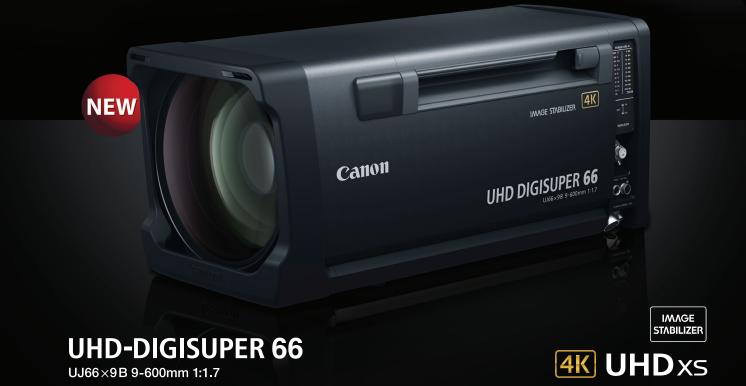

## CANON 4K UHDxs UJ66X9B BROADCAST LENS

The UHD-DIGISUPER 66 (UJ66x9B) is our first 4K compatible medium telephoto broadcast lens, delivering 66x magnification and the operability of a 2/3" HD field lens, making it ideal for a wide range of long focal length applications in the field, large studios, and special venues. Featuring advanced design technologies, optical components and manufacturing processes, the lens supports 4K UHD broadcast cameras, helping to ensure high resolution from the center to edges of the screen, resulting in superb optical performance.

# 4K UHD-DIGISUPER UJ66×9B BROADCAST LENS

### PRODUCT NAME: UJ66X9B 9-600MM 1:1.7