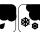

## Description

The transPorter Medium is a flexible yet sturdy bag that fits a professional camcorder up to 45 cm/ 17.7 inches.

Pockets of many shapes and sizes are added in the front and back pouch for easy access. In the main compartment a mesh pocket with zipper is located, together with a strap to secure your camera and 2 removable dividers. This allows you to organize your gear completely to your liking.

#### **Key features**

- Suited for various camcorders up to 45 cm and 17.7 inches (with flip-up monitor)
- Water-resistant 1000 denier Cordura® exterior
- Flexible padded sides with padded interior for maximum protection
- Separate pockets for additional accessories
- 2 Removable dividers to customize the interior of the bag
- Accessory protection set included: lens cover, lens pouch and accessory pouch
- Removable shoulder strap and suede handles for optimum carrying comfort
- Strong, high quality YKK® zippers
- 5 year warranty