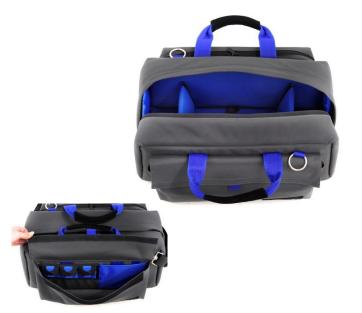

## Description

The transPorter Medium is a flexible yet sturdy bag that fits a professional camcorder up to 45 cm/ 17.7 inches.

Pockets of many shapes and sizes are added in the front and back pouch for easy access. In the main compartment a mesh pocket with zipper is located, together with a strap to secure your camera and 2 removable dividers. This allows you to organize your gear completely to your liking.

The bag is made of water-resistant 1000 denier grey Cordura® fabric. Due to its triangular shape it is easy to fold the bag together for storage, so it takes up a minimum of space when not in active use.