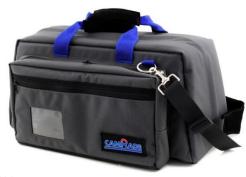

The bag is supplied with three accessory protection items; a pouch to store an extra lens, a cover for the lens and hood on the camera and a pouch to store small items such as cables. The items can be secured inside the bag but can also be used separately, which allows you more flexibility.

#### Included in the package

- 1 transPorter Medium
- 1 Removable shoulder strap
- 2 Removable dividers
- 1 Lens pouch
- 1 Accessory pouch
- 1 Lens protection cover

Version 1 | 30-8-16