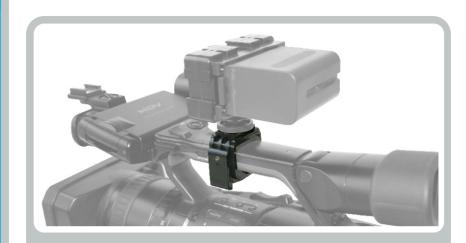

## HC-1 Hot-Clamp Camera Handle Hot-Shoe Adaptor

**The HC-1** 'Hot-Clamp' is a single hot-shoe adaptor designed to conveniently clamp on to the handle of most cameras.

With a simple clip feature, the lightweight and robust Hot-Clamp allows the user to mount an additional piece of on-board hardware. This could be another power source adaptor, such as the Hawk-Woods HB-B1 Hot-Bloc.

Once this pair of products is mounted together and a battery attached, the handle position of the Hot-Clamp means the weight is well distributed. The user can then power an on-board lamp, radio mic or hard disk recorder.