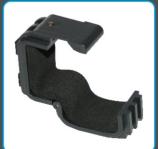

## HC-1 Hot-Clamp Camera Handle Hot-Shoe Adaptor

**The HC-1** 'Hot-Clamp' is a single hot-shoe adaptor designed to conveniently clamp on to the handle of most cameras.

With a simple clip feature, the lightweight and robust Hot-Clamp allows the user to mount an additional piece of on-board hardware. This could be another power source adaptor, such as the Hawk-Woods HB-B1 Hot-Bloc.

Once this pair of products is mounted together and a battery attached, the handle position of the Hot-Clamp means the weight is well distributed. The user can then power an on-board lamp, radio mic or hard disk recorder.