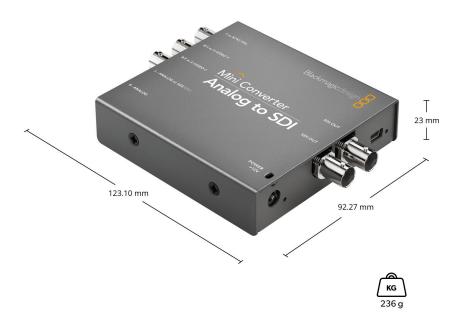

4 bit.



#### **SDI Color Precision**

4:2:2

# SDI Color Space

**SDI Auto Switching** Automatically follows format of analog input. Analog Color Space

Analog Color Precision 4:2:2

## Software

#### Software Control Mac<sup>™</sup> and Windows<sup>™</sup> so

Mac<sup>™</sup> and Windows<sup>™</sup> software upgrade via USB.

**Internal Software Upgrade** Via included updater application.

## Power Requirements

#### Power Supply

+12V universal power supply included with international socket adapters for all countries. Cable tie point. **Power Consumption** 6.50 Watts

**Operational Voltage Range** 12 - 31V DC

# Settings Control

Mini Switches or USB software.

# **Operating Systems**



Mac 10.15 Catalina, Mac 11.1 Big Sur or later.



Windows 10, 64-bit.

# Physical Specifications



# Environmental Specifications

**Operating temperature** 0° to 40° C (32° to 104° F) **Storage temperature** -20° to 45° C (-4° to 113° F) **Relative Humidity** 0% to 90% non-condensing

What's Included

Mini Converter Analog to SDI 12V AC adapter with international socket adapters for all countries.

# Warranty

3 Year Limited Manufacturer's Warranty.

All items on this website are copyright Blackmagic Design Pty. Ltd. 2021, all rights reserved. All trademarks are property of their respective owners. MSRP excludes VAT and local shipping costs. This website uses remarketing services to advertise on third party websites to previous visitors to our site. You can opt out at any time by changing cookie settings. <u>Privacy Policy</u>

Blackmagic Design Authorized Reseller