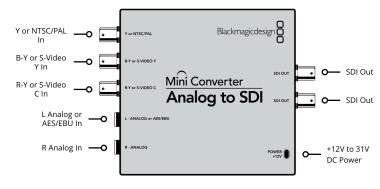

# Connections

**SDI Video Outputs** 2 x SDI Video Outputs.

Analog Video Inputs NTSC, PAL, S-Video and Component SD/HD input. Analog Audio Inputs 2 channels of balanced analog audio.

**Digital Audio Inputs** 2 channels of balanced AES/ EBU audio. Multi Rate Support