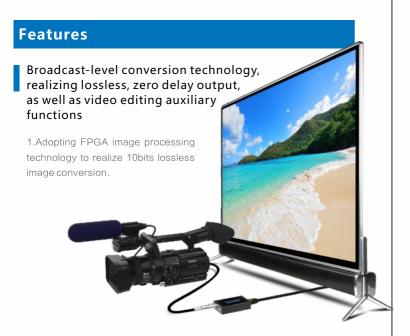

2. C1 mini comes with some production auxiliary functions like image safety frame, audio column, centre cross (User can optionally enable or disable functions.)

High compatibility, compatible with various common SDI and HDMI signal in the industry.