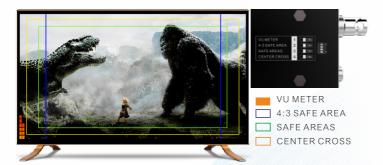

2. C1 mini comes with some production auxiliary functions like image safety frame, audio column, centre cross (User can optionally enable or disable functions.)

High compatibility, compatible with various common SDI and HDMI signal in the industry.