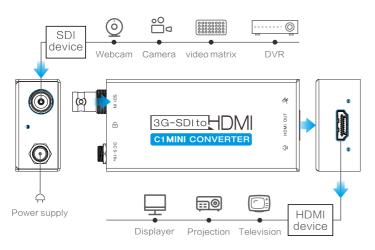

# **Overview**

KV-C1 Mini converter is our newly researched product. It can convert 1 CH SDI signal to HDMI signal without damage, splitting and concerting SDI owned audio signal then embedded into HDMI signal, which realize audio and image output simultaneously.

# **Applications**

- Broadcast and TV production. HDMI displayer (like Television, display screen becomes SDI monitor, no need extra expensive SDI monitor;
- Public video surveillance /security monitoring/multimedia teaching and other fields, converting SDI signal to HDMI signal output.