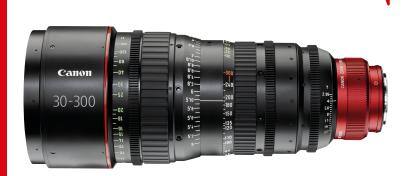

### Digital Cinema Camera Lens

CN-E 30-300mm T2.95-3.7 L S (EF mount)

you can

# A robust 4k zoom lens offering wide to telephoto in one lens for exceptional creative control.

With exceptional optical performance, extensive creative possibilities and robust usability the CN-E30-300mm T2.95-3.7 L S is the ideal wide to telephoto zoom lens for high-end movie productions.