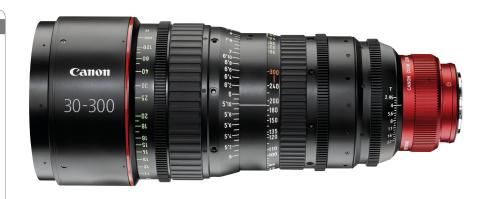

## CN-E 30-300mm T2.95-3.7 L S (EF mount)

#### Focal Length 30-300mm Zoom Ratio 10x Max. Relative Aperture (T-Number) 1:2.95 at 30-240mm/ 1:3.7 at 300mm Iris Blades Angle Of View 43.6° x 25.4°at 30mm 4.6° x 2.6° at 300mm 44.6° x 25.9° at 30mm 4.7° x 2.6° at 300mm 1.78:1 24.6 x 13.8mm 1.78:1 24.0 x 13.5mm M.O.D. (from image sensor) Object Dimensions at M.O.D. 1.78:1 24.6 x 13.8mm 98.8 x 55.6cm at 30mm 9.6 x 5.4cm at 300mm 1.78:1 24.0 x 13.5mm 101.3 x 56.8cm at 30mm 9.9 x 5.6cm at 300mm Front Diameter 136mm Approx. Size (W x H x L) 144.0 x 167.1 350.1mm