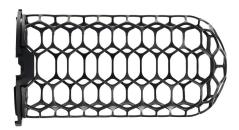

## Lightweight Hexagonal Design

- 30% lighter than standard kits
- Smaller overall footprint
- Improved acoustic transparency with less high frequency loss
- Oval shape w/ non-parallel sides offers better wind protection with less internal resonance
- Interchangeable basket halves to 'mix-n-match' for almost any sized microphone
- Removeable and interchangeable grey / black socks

#### Each kit comes ready-to-use & included with:

- 2 magnet locking windshield basket halves
- Windjammer®
- 'No tools needed' mic mounting bar w/ cable clips
- Multiple pairs of advanced Lyre® mounts
- Friction brake swivel arm with PCS-tip
- Swivel arm 3/8" thread adaptor (for usage on booms or stands)
- PCS ergonomic handle
- Low-profile XLR cable with built-in RF filter and switchable 80Hz low-cut
- 360-adjustable and reversible XLR holder
- 2 pairs of wind socks (grey & black)
- Protective case (not shown)