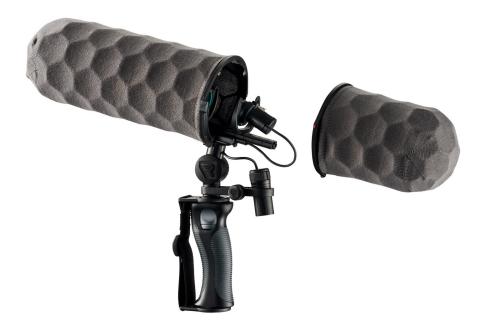

## Lightweight Hexagonal Design

- 30% lighter than standard kits
- Smaller overall footprint
- Improved acoustic transparency with less high frequency loss
- Oval shape w/ non-parallel sides offers better wind protection with less internal resonance
- Interchangeable basket halves to 'mix-n-match' for almost any sized microphone
- Removeable and interchangeable grey / black socks

#### Each kit comes ready-to-use & included with:

- 2 magnet locking windshield basket halves
- Windjammer®
- 'No tools needed' mic mounting bar w/ cable clips
- Multiple pairs of advanced Lyre® mounts
- Friction brake swivel arm with PCS-tip
- Swivel arm 3/8" thread adaptor (for usage on booms or stands)
- PCS ergonomic handle
- Low-profile XLR cable with built-in RF filter and switchable 80Hz low-cut
- 360-adjustable and reversible XLR holder
- 2 pairs of wind socks (grey & black)
- Protective case (not shown)