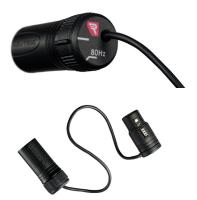

## **Advanced Low Profile XLR Cable**

- Low profile XLR connection allows longer mics to fit in smaller kits
- RF filter built-in
- Switchable 80Hz low cut included with kits
- Switchable 60Hz low cut and specialized stereo XLR connectors available (sold separately)