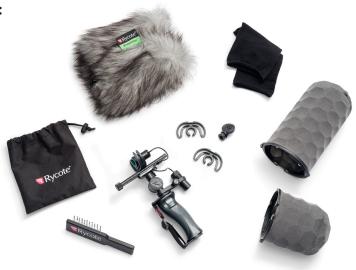

#### What's in The Box?

#### Each kit comes ready-to-use & included with:

- 2 magnet locking windshield basket halves
- Windjammer®
- 'No tools needed' mic mounting bar w/ cable clips
- Multiple pairs of advanced Lyre® mounts
- Friction brake swivel arm with PCS-tip
- Swivel arm 3/8" thread adaptor (for usage on booms or stands)
- PCS ergonomic handle
- Low-profile XLR cable with built-in RF filter and switchable 80Hz low-cut
- 360-adjustable and reversible XLR holder
- 2 pairs of wind socks (grey & black)
- Protective case (not shown)