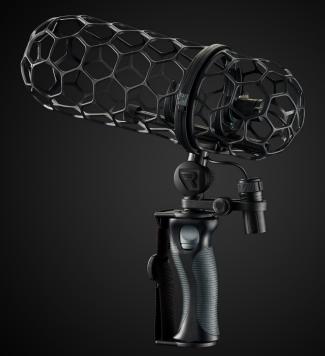

# NANO SHIELD

Our lightest, smallest, fastest & most advanced windshield kit yet

July 2021

# NANO SHIELD Microphone Windshield Kit

#### Our lightest, smallest and most advanced windshield kit

acoustic transparency for capturing clean audio.

Lyre<sup>®</sup> shock mounts which are more the blimps by swapping out baskets withcompliant for lighter microphones and out the need to buy an entire new kit.

The Nano Shield has been designed a mounting bar with swivel arm that to provide excellent wind protection and requires no tools to make adjustments or replace Lyre mounts.

The **Nano** Shield kits are also very The entire kit incorporates several versatile with interchangeable basket patented designs including advanced halves that allow you to change the size of