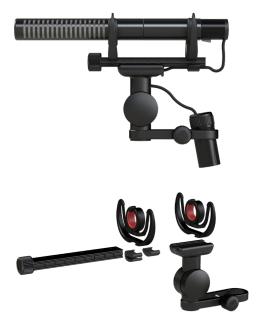

#### Our lightest, smallest and most advanced windshield kit

acoustic transparency for capturing clean audio.

Lyre<sup>®</sup> shock mounts which are more the blimps by swapping out baskets withcompliant for lighter microphones and out the need to buy an entire new kit.

The Nano Shield has been designed a mounting bar with swivel arm that to provide excellent wind protection and requires no tools to make adjustments or replace Lyre mounts.

The **Nano** Shield kits are also very The entire kit incorporates several versatile with interchangeable basket patented designs including advanced halves that allow you to change the size of

## Lightweight Hexagonal Design

- 30% lighter than standard kits
- Smaller overall footprint
- Improved acoustic transparency with less high frequency loss
- Oval shape w/ non-parallel sides offers better wind protection with less internal resonance
- Interchangeable basket halves to 'mix-n-match' for almost any sized microphone
- Removeable and interchangeable grey / black socks

#### 'No Tools Needed' Mounting Bar, Swivel Arm & Lyre Mounts

- Patented mounting bar design with a 'turn-to-tighten' thumbwheel that locks the Lyre mic mounts to bar and locks the bar to the swivel arm
- Friction braking swivel arm allows adjustment by hand whilst keeping angle locked in place
- 360-degree movable XLR holder is also reversible to provide space for transmitters to point away from boom pole and direct cabling to point inward toward boom pole
- Kit includes both swivel arm adaptors for PCS connectors and 3/8" thread