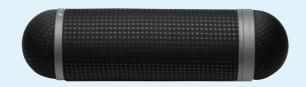

## MZW 20-1

Cat. No. 003606

#### Basket windshield

This lightweight, rugged protective basket windshield provides excellent suppression of wind noise when used for outdoor applications. Length: approx. 39 cm.