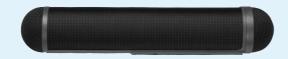

#### MZW 60-1

Cat. No. 003607

#### Basket windshield

This lightweight, rugged protective basket windshield provides excellent suppression of wind noise when used for outdoor applications. Length: approx. 44 cm.