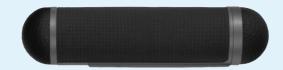

## MZW 20-1

Cat. No. 003606

#### Basket windshield

This lightweight, rugged protective basket windshield provides excellent suppression of wind noise when used for outdoor applications. Length: approx. 39 cm.