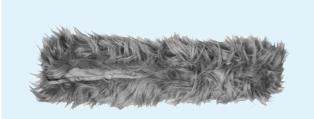

#### MZH 20-1

Cat. No. 003610

#### 'Hairy' cover

Used in conjunction with the MZW 20-1, this 'hairy' cover made from long-haired polyester fleece provides maximum protection against wind noise.