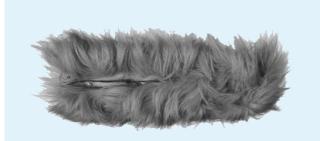

#### MZH 60-1

Cat. No. 003224

#### 'Hairy' cover

Used in conjunction with the MZW 60-1, this 'hairy' cover made from long-haired polyester fleece provides maximum protection against wind noise.