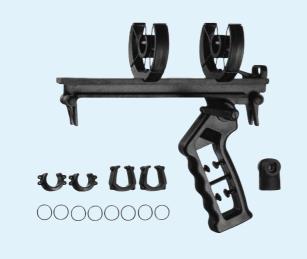

#### MZS 20-1

Cat. No. 003609

# Suspension/pistol grip

Suspension with pistol grip for use with MKH 20 – MKH 70 and MKH 416 in conjunction with the MZW 20-1, MZW 60-1 or MZW 70-1 basket windshields.