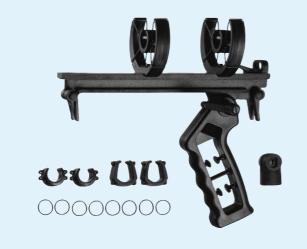

#### MZS 20-1

Cat. No. 003609

# Suspension/pistol grip

Suspension with pistol grip for use with MKH 20 – MKH 70 and MKH 416 in conjunction with the MZW 20-1, MZW 60-1 or MZW 70-1 basket windshields.