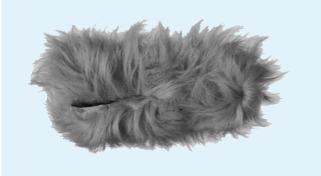

#### MZH 20-1

Cat. No. 003610

#### 'Hairy' cover

Used in conjunction with the MZW 20-1, this 'hairy' cover made from long-haired polyester fleece provides maximum protection against wind noise.