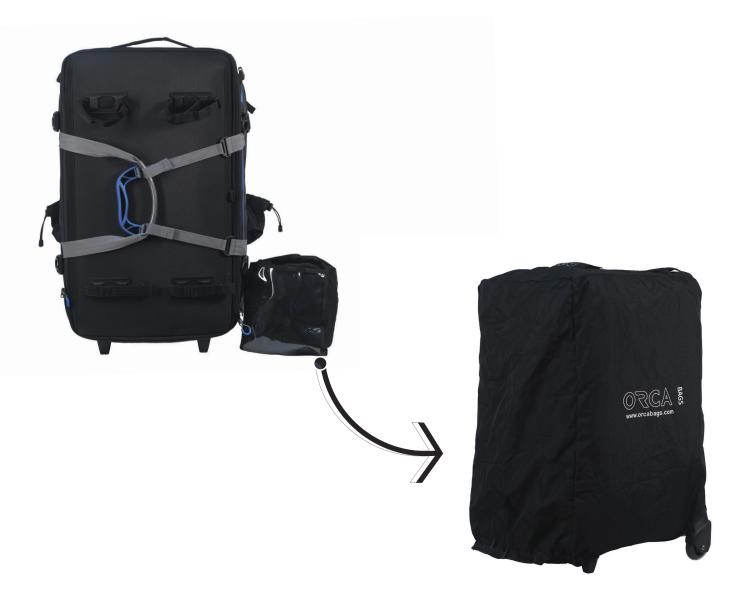

## PROTECTION COVER FOR OR-48 MODEL: OR-110

The new Orca 600D cover was design to The cover comes with "spring buckle", to protect and secure the OR-48 ORCART adjust the diameter of the cover, two top during field and onboard transportation. special openings for the bag trolley handle

& external label/biz card mesh pocket. The cover folds into a small pouch for easy storage

| Model  | Internal: cm/Inch                                                    | External: cm/inch                                                    | Weight: Kg/ Lb     |
|--------|----------------------------------------------------------------------|----------------------------------------------------------------------|--------------------|
| OR-110 | Length: 45 cm / 17.7" Width: 39 cm / 15.35"<br>Height: 71 cm / 27.9" | Length: 45 cm / 17.7" Width: 39 cm / 15.35"<br>Height: 71 cm / 27.9" | 0.59 Kg/<br>1.3 Lb |