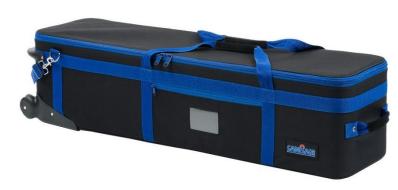

This bag has a rectangular design which, in addition to providing maximum protection and making the bag easy to stack, reduces the risk of the bag rolling off trolleys or conveyor belts during your travels.

#### **Key features**

- Suited for tripods up to 108 cm and 42.5 inch
- Water-resistant 1000 denier Cordura® exterior
- Transparent pocket on the outside for adding cards for easy identification of your bag and contents
- Reinforced sides with soft padded interior for maximum protection
- Strong, high quality YKK® zippers
- Interior pockets closed with zippers for additional accessories
- Easy transportation due to wheels on the bag
- Padded suede shoulder strap and 3 suede handles for optimum carrying comfort
- 2 Bumpers to customize layout of inside bag
- 5 Year warranty

#### Measurements (L x W x H)

| Outside dimension: (including wheels) | cm: 116 x 30 x 27<br>inch: 45.7 x 11.8 x 10.6 |
|---------------------------------------|-----------------------------------------------|
| Inside dimension: (without bumpers)   | cm: 108 x 25 x 25<br>inch: 42.5 x 9.8 x 9.8   |
| Weight:                               | kg: 6.80<br>lbs: 14.99                        |