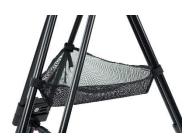

A strong and smooth running wheel set is added to the bag for minimum strain when traveling. Also included is a small mesh fabric basket you can attach between the tripod legs for easy access to small items/tools during your shoot.

## Included in the package

- 1 tripodBag heavyDuty
- 1 Padded shoulder strap
- 2 Bumpers
- 1 Mesh fabric basket

Version 1 | 29-3-18