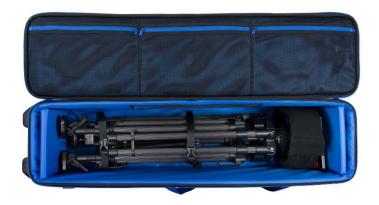

# Description

In this tripodBag heavyDuty you can safely transport your high-end tripod with fluid head (with a maximum length of 108 cm / 42.5 inch) in the most convenient way possible.

The adjustable bumpers allows you to customize the interior of the bag. Four separate compartments (with zipper) inside the bag offer space to store various accessories. On the side of the bag another zippered pocket is located including a small transparent pocket for identification of your bag and/or contents.

This bag has a rectangular design which, in addition to providing maximum protection and making the bag easy to stack, reduces the risk of the bag rolling off trolleys or conveyor belts during your travels.

A strong and smooth running wheel set is added to the bag for minimum strain when traveling. Also included is a small mesh fabric basket you can attach between the tripod legs for easy access to small items/tools during your shoot.