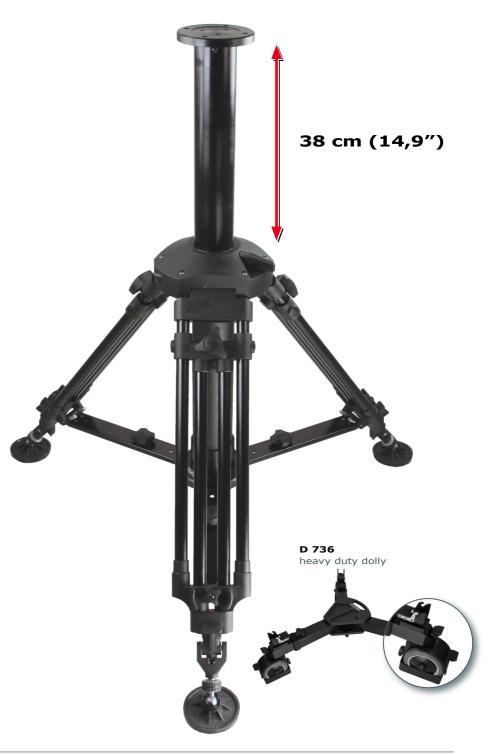

Extremely rugged, the **Elevation Unit** holds up to 200 kg (440 lbs) while the height is **adjustable with a crank** conveniently located on the base of the column – with an **elevation range of 38 cm (14.9")**.

## specifications -

| Product Code                                  | T 625/E                  |
|-----------------------------------------------|--------------------------|
| Series 1 St                                   | age - Elevation Unit     |
| Material                                      | Alluminum                |
| Load capacity                                 | 200 Kg (440 lbs)         |
| Weight                                        | 16,6 Kg (36,6 lbs)       |
| w/Mid Level spreader 20,4 kg (44,9 lbs)       |                          |
| w/Floor spreader                              | 19,3 kg (42,5 lbs)       |
| Max Height                                    |                          |
| w/Mid Level spreader 105-143 cm (41,3"-56,3") |                          |
| w/Floor spreader                              | 116-154 cm (45,6"-60,6") |
| Min Height                                    |                          |
| w/Mid Level spreader 57-95 cm (22,4"-37,8")   |                          |
| w/Floor spreader                              | 58-96 cm (22,8"-37,8")   |
| Folded Height                                 |                          |
| w/Mid Level spread                            | er 86 cm (33,8")         |
| Column range                                  | 38 cm (14,9")            |
| Tripod Head interface Flat base/ 4 Bore holes |                          |